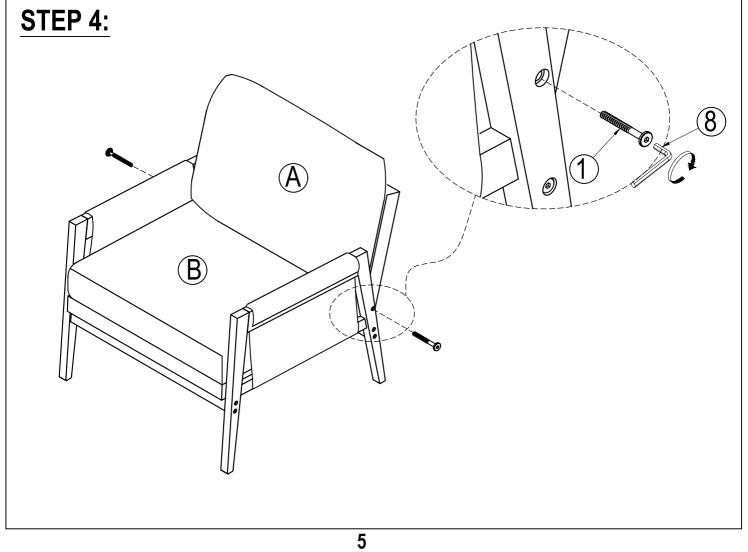

## Hardware List

| A   |                        |                      |
|-----|------------------------|----------------------|
|     |                        | Ø 5/16" x 60mm       |
|     | BACK CUSHION (1 PC)    | BOLT (5 pcs)         |
| B   |                        |                      |
|     |                        | Ø 1/4" x 65mm        |
|     | SEAT CUSHION (1 PC)    | BOLT ( 8 pcs)        |
| C   |                        | 3                    |
|     |                        | Ø 5/16" x 13mm       |
|     | BACK FRAME (1 PC)      | FLAT WASHER ( 3 pcs) |
| D   |                        | (4) (b) (c) (c) (d)  |
|     |                        | Ø 5/16" x 19mm       |
|     | SEAT FRAME (1 PC)      | LOCK WASHER ( 3 pcs) |
| (E) |                        | (5)                  |
|     |                        | Ø 1/4" x 12 * 10mm   |
|     | ARM CHAIR-LEFT (1 PC)  | NUT ( 8 pcs)         |
| F   |                        | 6                    |
|     |                        | Ø 10 x 30mm          |
|     | ARM CHAIR-RIGHT (1 PC) | WOOD DOWEL ( 2 pcs)  |
| G   |                        |                      |
|     |                        | M4 x 45mm            |
|     | FRONT STRETCHER (1 PC) | SCREW ( 5 pcs)       |
| H   |                        | 8                    |
|     |                        | 4mm                  |
|     | BACK STRETCHER (1 PC)  | ALLEN KEY ( 1 pc)    |
| L   | •                      |                      |