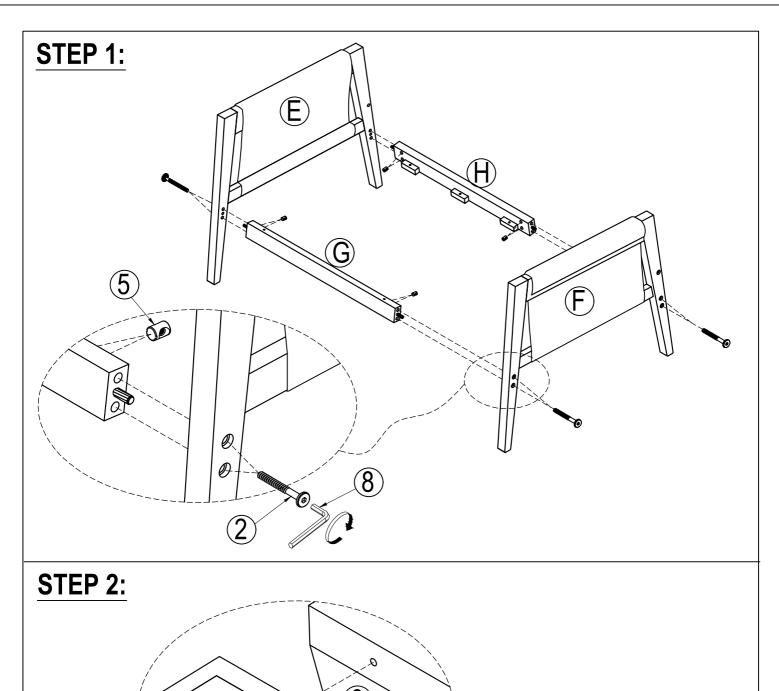

## **IMPORTANT NOTE:**

- 1 PLACE ALL PARTS ON A CLEAN AND SMOOTH SURF ACE SUCH AS A RUG OR CARPET TO AVOID THE PARTS FROM BEING SCRATCHED.
- 2 BEFORE TOU BEGIN, KINDLKY FOLLOW THE ASSEBLY INSTRUCTIONS STEP BY.
- **③** DO NOT TIGHTEN ALL SCREWS AND BOLTS UNTIL THE CHAIR IS FULLY SET-UP.