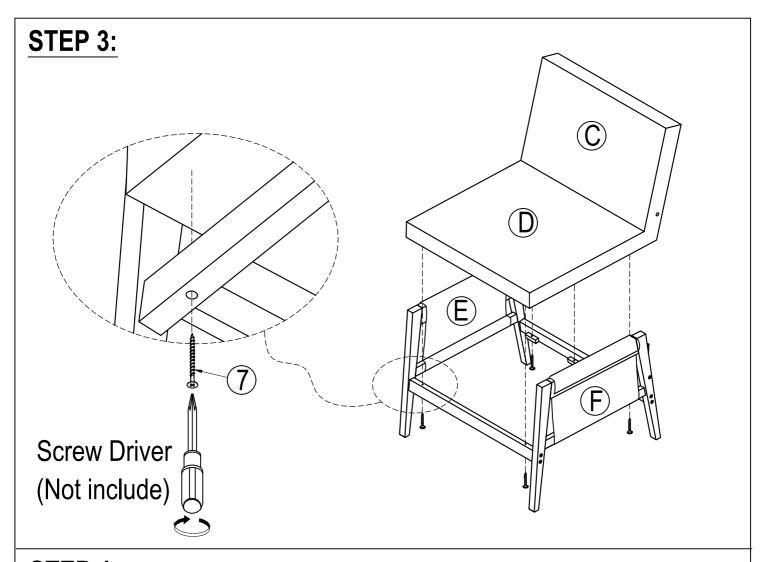

## Hardware List

| A   |                        |                      |
|-----|------------------------|----------------------|
|     |                        | Ø 5/16" x 60mm       |
|     | BACK CUSHION (1 PC)    | BOLT (5 pcs)         |
| B   |                        |                      |
|     |                        | Ø 1/4" x 65mm        |
|     | SEAT CUSHION (1 PC)    | BOLT ( 8 pcs)        |
| C   |                        | 3                    |
|     |                        | Ø 5/16" x 13mm       |
|     | BACK FRAME (1 PC)      | FLAT WASHER ( 3 pcs) |
| D   |                        | (4) (b) (c) (c) (d)  |
|     |                        | Ø 5/16" x 19mm       |
|     | SEAT FRAME (1 PC)      | LOCK WASHER ( 3 pcs) |
| (E) |                        | (5)                  |
|     |                        | Ø 1/4" x 12 * 10mm   |
|     | ARM CHAIR-LEFT (1 PC)  | NUT ( 8 pcs)         |
| F   |                        | 6                    |
|     |                        | Ø 10 x 30mm          |
|     | ARM CHAIR-RIGHT (1 PC) | WOOD DOWEL ( 2 pcs)  |
| G   |                        |                      |
|     |                        | M4 x 45mm            |
|     | FRONT STRETCHER (1 PC) | SCREW ( 5 pcs)       |
| H   |                        | 8                    |
|     |                        | 4mm                  |
|     | BACK STRETCHER (1 PC)  | ALLEN KEY ( 1 pc)    |
| L   | •                      |                      |