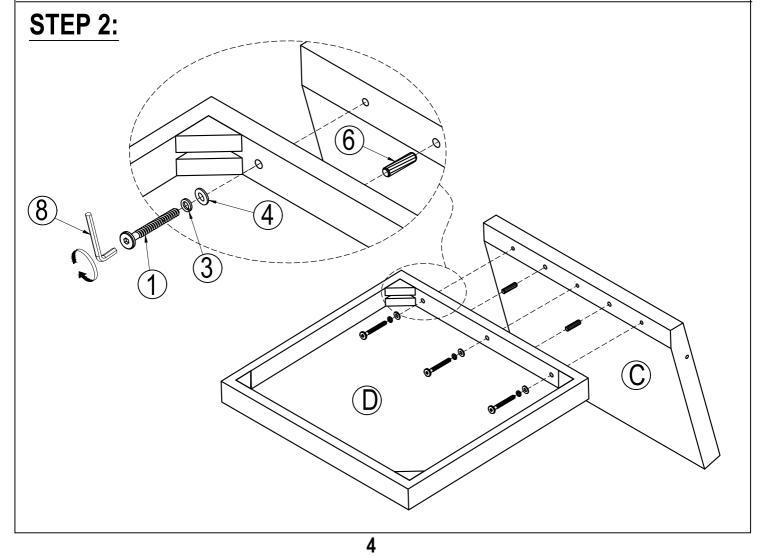

## **IMPORTANT NOTE:**

- 1 PLACE ALL PARTS ON A CLEAN AND SMOOTH SURF ACE SUCH AS A RUG OR CARPET TO AVOID THE PARTS FROM BEING SCRATCHED.
- 2 BEFORE TOU BEGIN, KINDLKY FOLLOW THE ASSEBLY INSTRUCTIONS STEP BY.
- **③** DO NOT TIGHTEN ALL SCREWS AND BOLTS UNTIL THE CHAIR IS FULLY SET-UP.