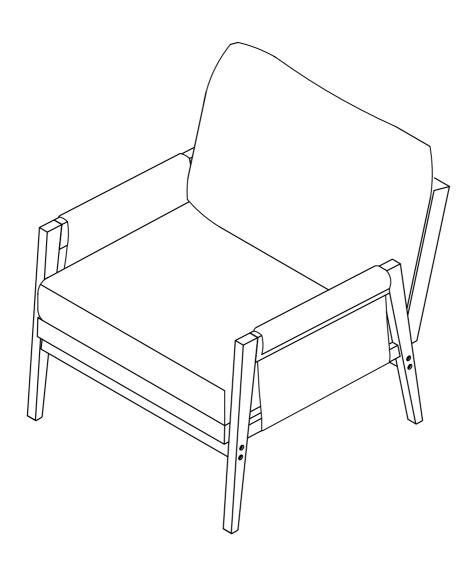

## **ASSEMBLY INSTRUCTIONS**

**ARM CHAIR** 



## **IMPORTANT NOTE:**

- 1 PLACE ALL PARTS ON A CLEAN AND SMOOTH SURF ACE SUCH AS A RUG OR CARPET TO AVOID THE PARTS FROM BEING SCRATCHED.
- 2 BEFORE TOU BEGIN, KINDLKY FOLLOW THE ASSEBLY INSTRUCTIONS STEP BY.
- **③** DO NOT TIGHTEN ALL SCREWS AND BOLTS UNTIL THE CHAIR IS FULLY SET-UP.



## Part List

## Hardware List

| A   |                        |                      |
|-----|------------------------|----------------------|
|     |                        | Ø 5/16" x 60mm       |
|     | BACK CUSHION (1 PC)    | BOLT (5 pcs)         |
| B   |                        |                      |
|     |                        | Ø 1/4" x 65mm        |
|     | SEAT CUSHION (1 PC)    | BOLT ( 8 pcs)        |
| C   |                        | 3                    |
|     |