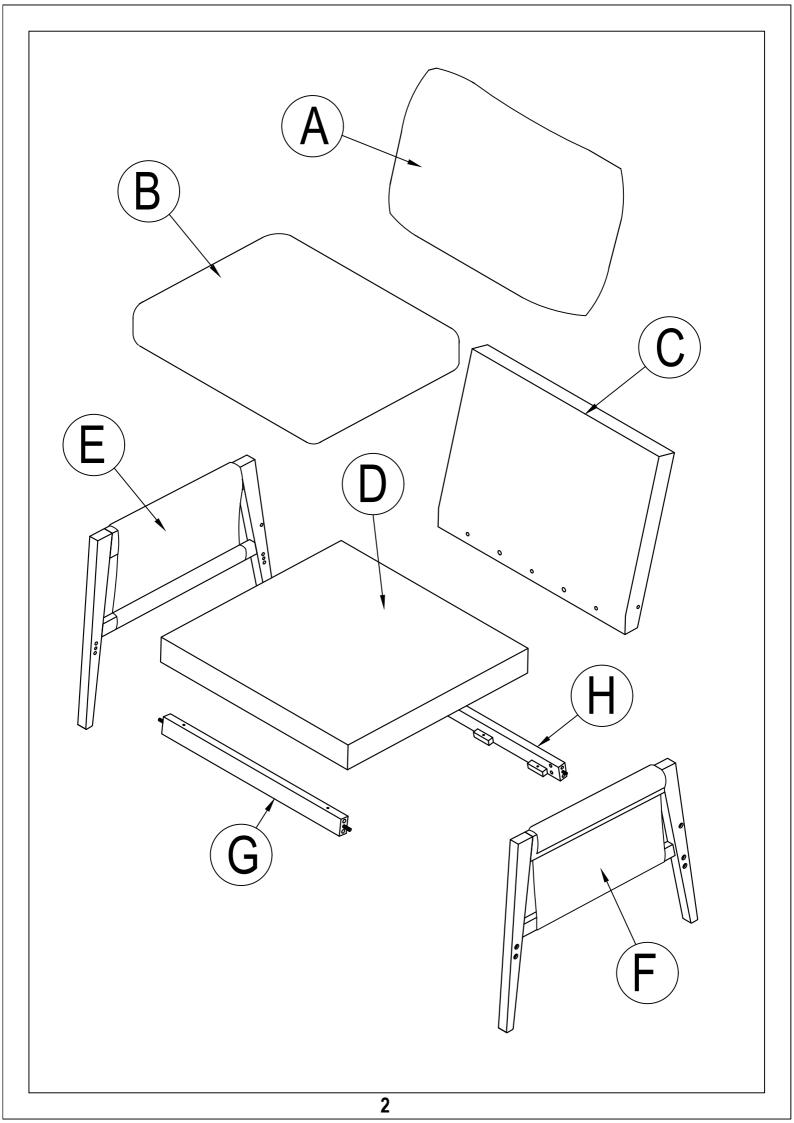

## Part List

## Hardware List

| A   |                        |                      |
|-----|------------------------|----------------------|
|     |                        | Ø 5/16" x 60mm       |
|     | BACK CUSHION (1 PC)    | BOLT (5 pcs)         |
| B   |                        |                      |
|     |                        | Ø 1/4" x 65mm        |
|     | SEAT CUSHION (1 PC)    | BOLT ( 8 pcs)        |
| C   |                        | 3                    |
|     |                        | Ø 5/16" x 13mm       |
|     | BACK FRAME (1 PC)      | FLAT WASHER ( 3 pcs) |
| D   |                        | (4) (b) (c) (c) (d)  |
|     |                        | Ø 5/16" x 19mm       |
|     | SEAT FRAME (1 PC)      | LOCK WASHER ( 3 pcs) |
| (E) |                        | (5)                  |
|     |                        | Ø 1/4" x 12 * 10mm   |
|     | ARM CHAIR-LEFT (1 PC)  | NUT ( 8 pcs)         |
| F   |                        | 6                    |
|     |                        | Ø 10 x 30mm          |
|     | ARM CHAIR-RIGHT (1 PC) | WOOD DOWEL ( 2 pcs)  |
| G   |                        |                      |
|     |                        | M4 x 45mm            |
|     | FRONT STRETCHER (1 PC) | SCREW ( 5 pcs)       |
| H   |                        | 8                    |
|     |                        | 4mm                  |
|     | BACK STRETCHER (1 PC)  | ALLEN KEY ( 1 pc)    |
| L   | •                      |                      |