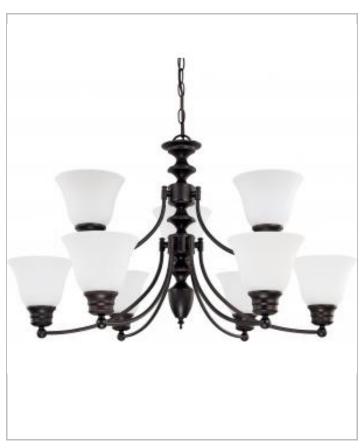

## General

| Finish                    | Mahogany Bronze |
|---------------------------|-----------------|
| Style                     | Transitional    |
| Number of Lamps           | 9               |
| Height (in.)              | 18.00           |
| Width (in.)               | 32.00           |
| Indoor or Outdoor Fixture | Indoor          |

| Specifications    |                     |  |
|-------------------|---------------------|--|
| Base              | Bi Pin GU24         |  |
| Bulb Type         | Compact Fluorescent |  |
| Max Wattage       | 13                  |  |
| Voltage           | 120V                |  |
| Bulb Included     | Yes                 |  |
| Glass Description | Frosted White       |  |
| Fixture Type      | Chandelier          |  |
| Fixture Material  | Glass / Metal       |  |

| Dimensions   |        |  |
|--------------|--------|--|
| Chain Length | 48 in. |  |
| Compliance   |        |  |

| Compliance     |         |
|----------------|---------|
| UL Application | Ceiling |
| Energy Star    | No      |
| CA Prop 65     | Lead    |
| RoHS Compliant | Yes     |

| Additional Information |                                   |
|------------------------|-----------------------------------|
| Includes               | (9) 13W Compact Fluorescent Lamps |
| Warranty               | 2 Year Limited                    |