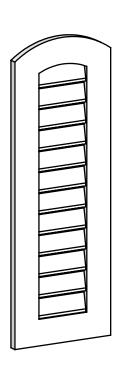

## GVPAR14X4001SF

14"W X 40"H ARCH TOP SURFACE MOUNT PVC GABLE VENT: FUNCTIONAL, W/ 3-1/2"W X 1"P STANDARD FRAME

**FRONT** 

SIDE

**VENTING AREA: 19.25 SQ IN** 

LOUVER HEIGHT: 2 3/4"

LOUVER QTY: 12

EKENA MILLWORK 2300 WEST MAIN ST. CLARKSVILLE, TX 75426 TOLL FREE: 866-607-0453 WWW.EKENAMILLWORK.COM