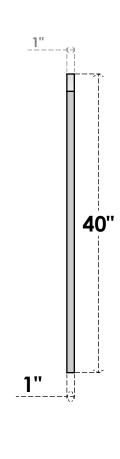

## GVPAR14X4001SF

14"W X 40"H ARCH TOP SURFACE MOUNT PVC GABLE VENT: FUNCTIONAL, W/ 3-1/2"W X 1"P STANDARD FRAME

**FRONT** 

SIDE

**VENTING AREA: 19.25 SQ IN** 

LOUVER HEIGHT: 2 3/4"

LOUVER QTY: 12

EKENA MILLWORK 2300 WEST MAIN ST. CLARKSVILLE, TX 75426 TOLL FREE: 866-607-0453 WWW.EKENAMILLWORK.COM