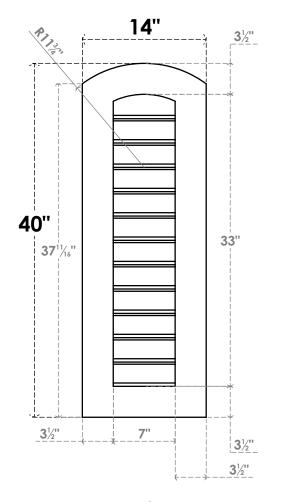

## GVPAR14X4001SF

14"W X 40"H ARCH TOP SURFACE MOUNT PVC GABLE VENT: FUNCTIONAL, W/ 3-1/2"W X 1"P STANDARD FRAME

**FRONT** 

SIDE

**VENTING AREA: 19.25 SQ IN** 

LOUVER HEIGHT: 2 3/4"

LOUVER QTY: 12

EKENA MILLWORK 2300 WEST MAIN ST. CLARKSVILLE, TX 75426 TOLL FREE: 866-607-0453 WWW.EKENAMILLWORK.COM