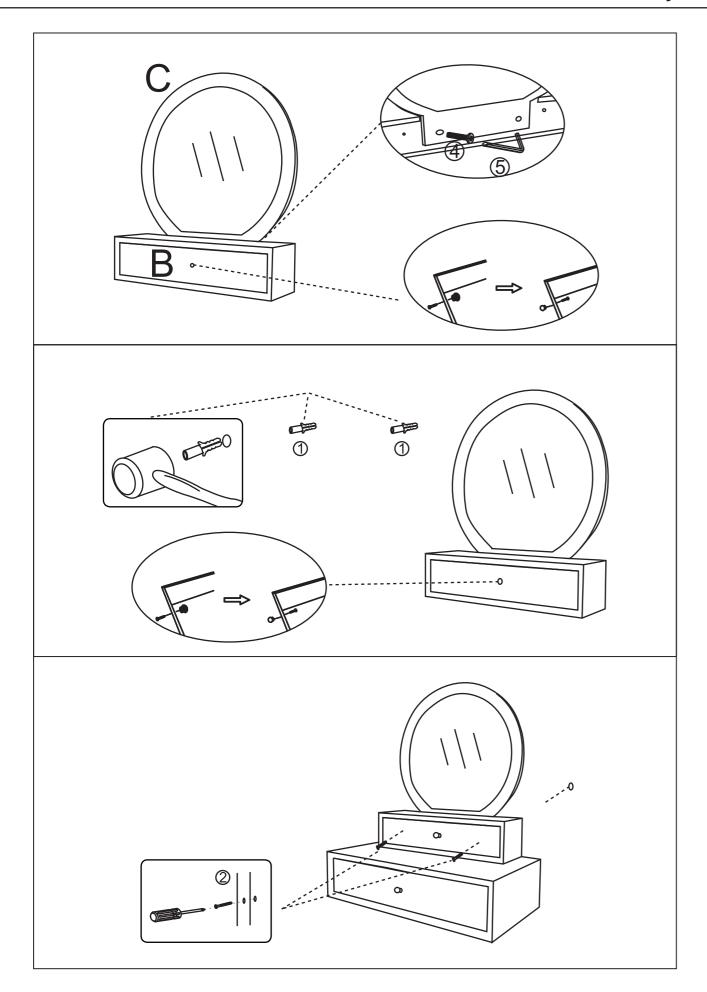

# **Before You Start**

- Read each step carefully before starting. It is very important to ensure each step followed in correct order, otherwise assembly difficulties may occur.
- Most of board parts are labeled or stamped on the raw edges. Have a check to make sure all parts are included.
- Work in a spacious area, preferably on a carpet close to where the unit will be used.
- Keep the handtools close at hand. Do not use power tools to assemble your furniture.
  They may scratch or damage the parts.