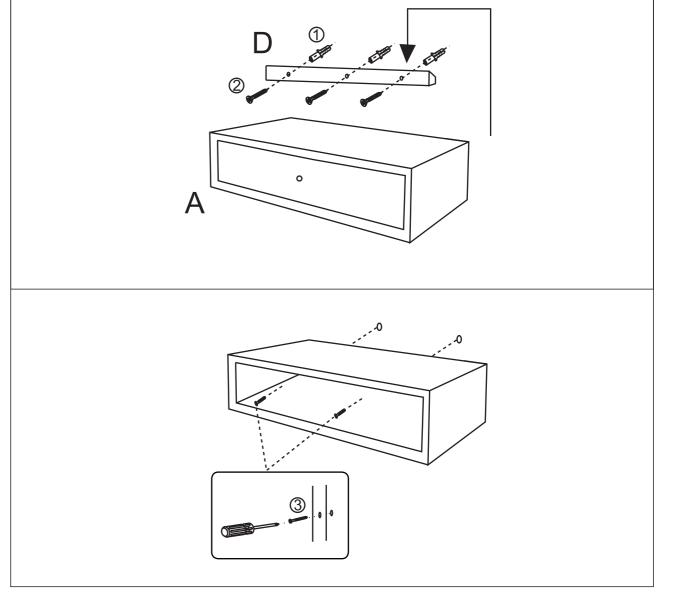

# **Before You Start**

- Read each step carefully before starting. It is very important to ensure each step followed in correct order, otherwise assembly difficulties may occur.
- Most of board parts are labeled or stamped on the raw edges. Have a check to make sure all parts are included.
- Work in a spacious area, preferably on a carpet close to where the unit will be used.
- Keep the handtools close at hand. Do not use power tools to assemble your furniture.
  They may scratch or damage the parts.