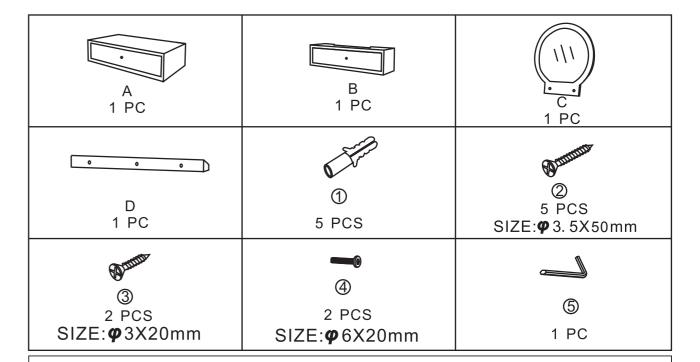

# **Before You Start**

- Read each step carefully before starting. It is very important to ensure each step followed in correct order, otherwise assembly difficulties may occur.
- Most of board parts are labeled or stamped on the raw edges. Have a check to make sure all parts are included.
- Work in a spacious area, preferably on a carpet close to where the unit will be used.
- Keep the handtools close at hand. Do not use power tools to assemble your furniture.
  They may scratch or damage the parts.