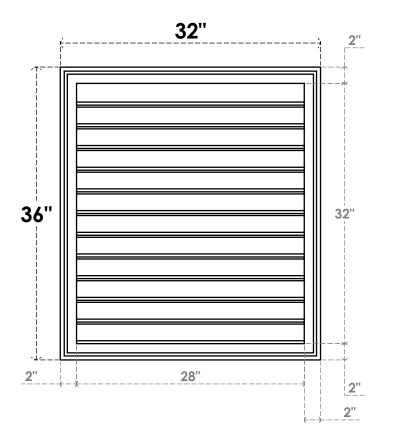

## **GVPVE32X3602SF**

32"W X 36"H RECTANGLE SURFACE MOUNT PVC GABLE VENT: FUNCTIONAL, W/ 2"W X 1-1/2"P **BRICKMOULD FRAME** 

**VENTING AREA: 77 SQ IN** LOUVER HEIGHT: 2 5/8"

LOUVER QTY: 12

**FRONT** 

SIDE

EKENA MILLWORK 2300 WEST MAIN ST. CLARKSVILLE, TX 75426 TOLL FREE: 866-607-0453 WWW.EKENAMILLWORK.COM