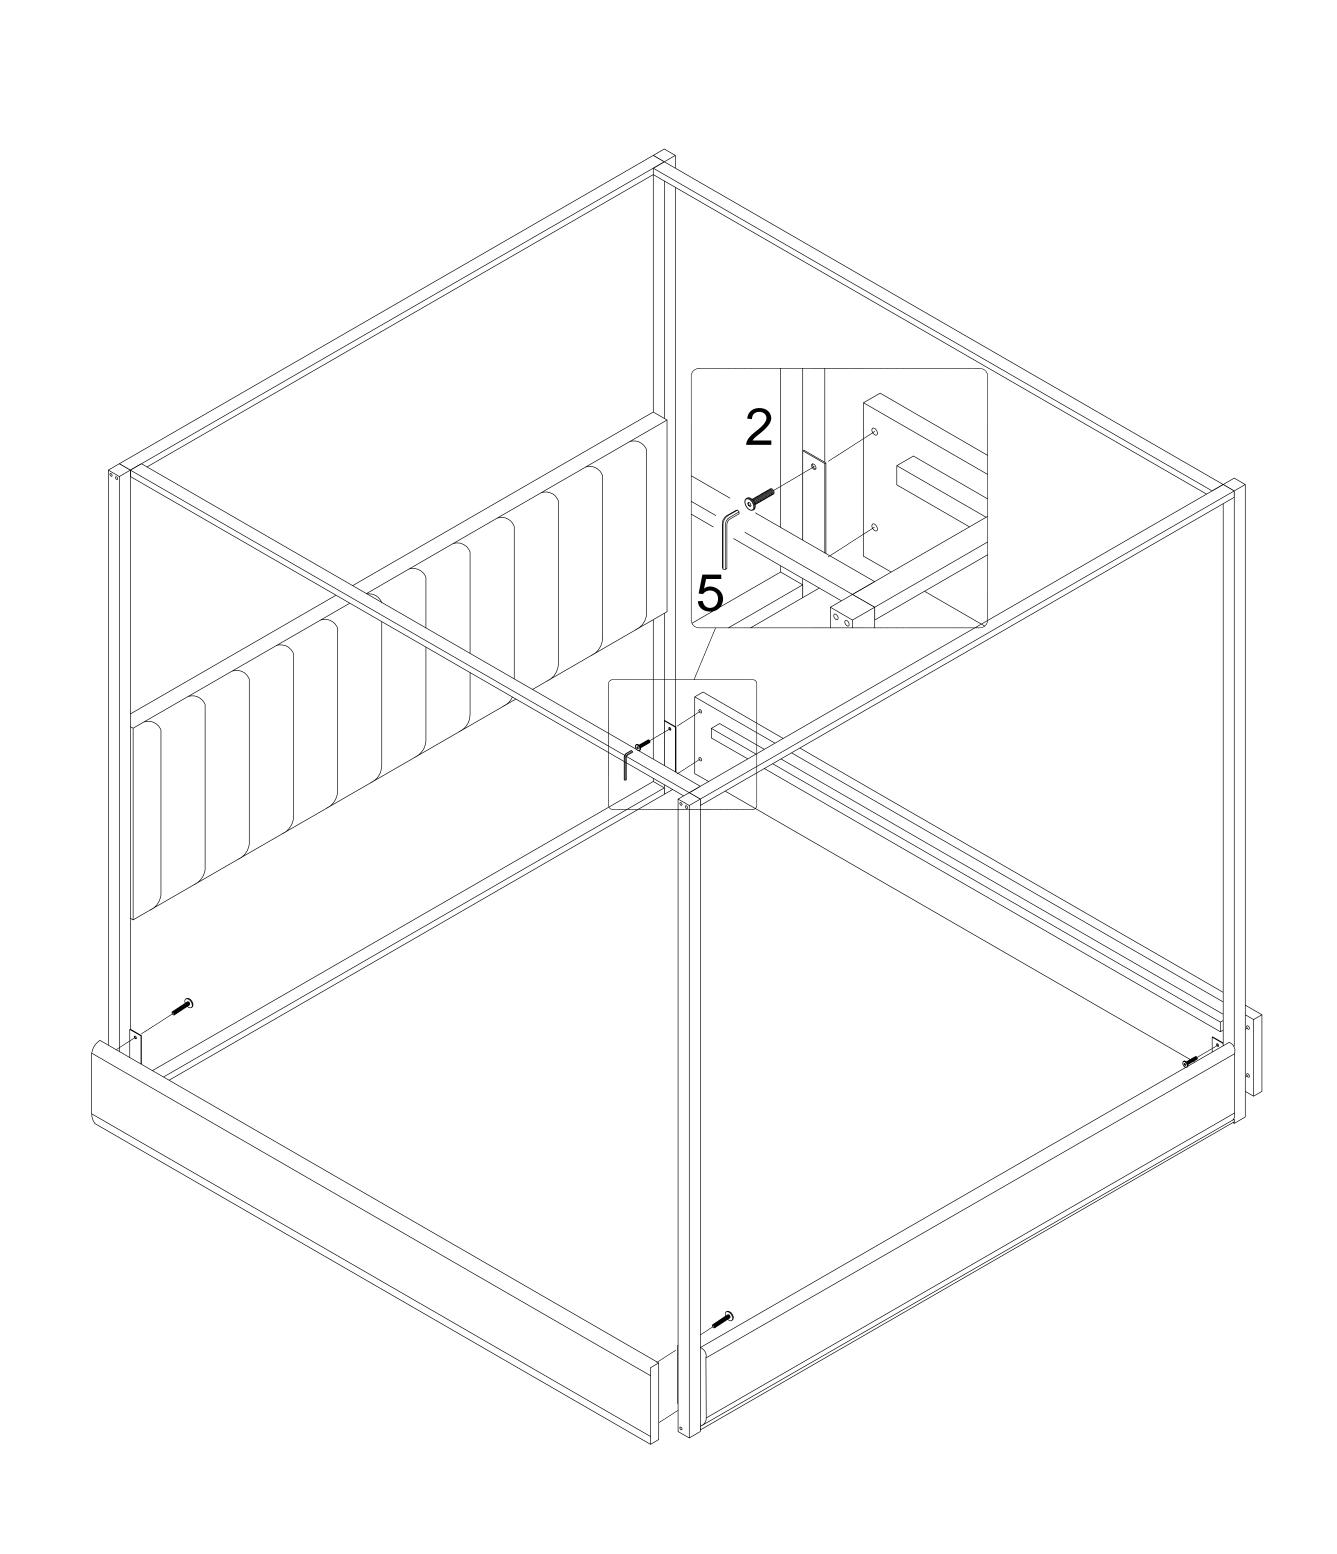

AAA MF305720AAE /MF305721AAE Description: QUEEN BED

Thank you for purchasing this quality product. Be sure to check all packing material carefully for small part that may have come loose inside the carton during shipment

# Option 1:



## Option 2:



PAGE 3 OF 6 MADE IN VIET NAM

Item No:MF305720AAA /MF305721AAA MF305720AAE /MF305721AAE Description: QUEEN BED

Thank you for purchasing this quality product. Be sure to check all packing material carefully for small part that may have come loose inside the carton during shipment





Item No:MF305720AAA /MF305721AAA MF305720AAE /MF3

Description: QUEEN BED

Thank you for purchasing this quality product. Be sure to check all packing material carefully for small part that may have come loose inside the carton during shipment



# Option 6:





PAGE 5 OF 6 MADE IN VIET NAM

Item No:MF305720AAA /MF305721AAA MF305720AAE /MF305721AAE Description : QUEEN BED

Thank you for purchasing this quality product. Be sure to check all packing material carefully for small part that may have come loose inside the carton during shipment





PAGE 6 OF 6 MADE IN VIET NAM