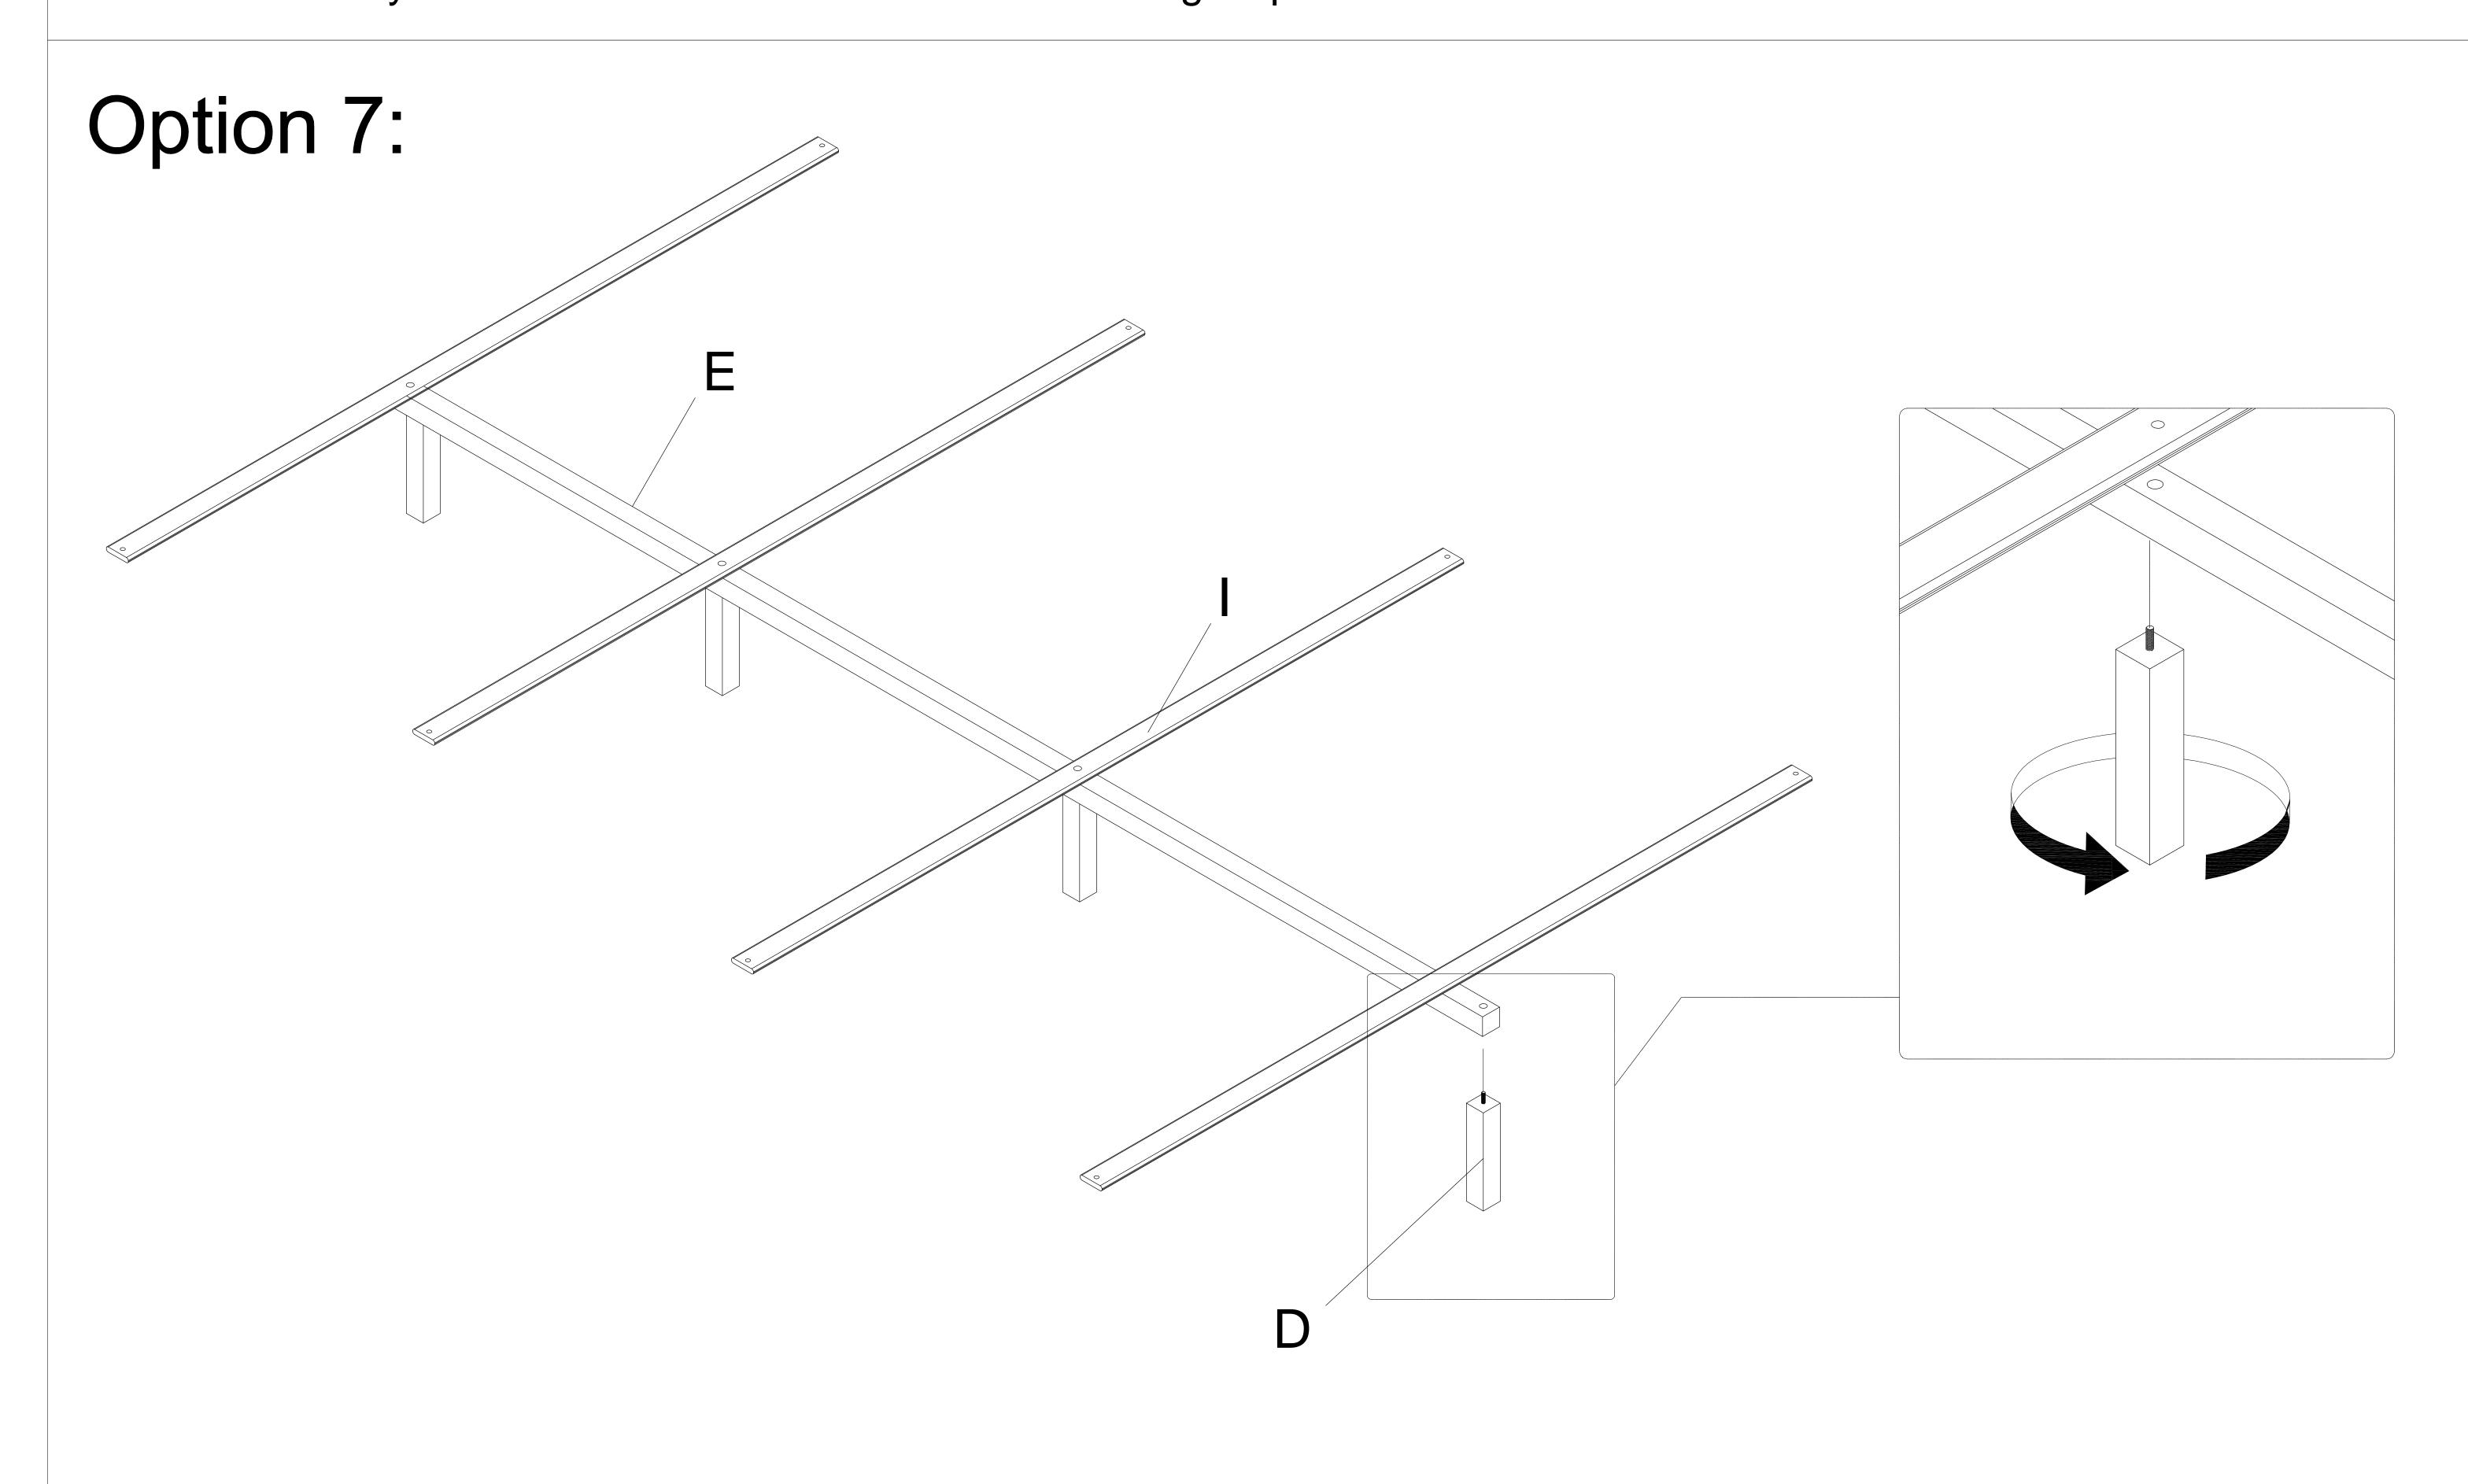

Item No:MF305720AAA /MF305721AAA MF305720AAE /MF3

Description: QUEEN BED

Thank you for purchasing this quality product. Be sure to check all packing material carefully for small part that may have come loose inside the carton during shipment

# Option 6:

PAGE 5 OF 6 MADE IN VIET NAM

Item No:MF305720AAA /MF305721AAA MF305720AAE /MF305721AAE Description : QUEEN BED

Thank you for purchasing this quality product. Be sure to check all packing material carefully for small part that may have come loose inside the carton during shipment