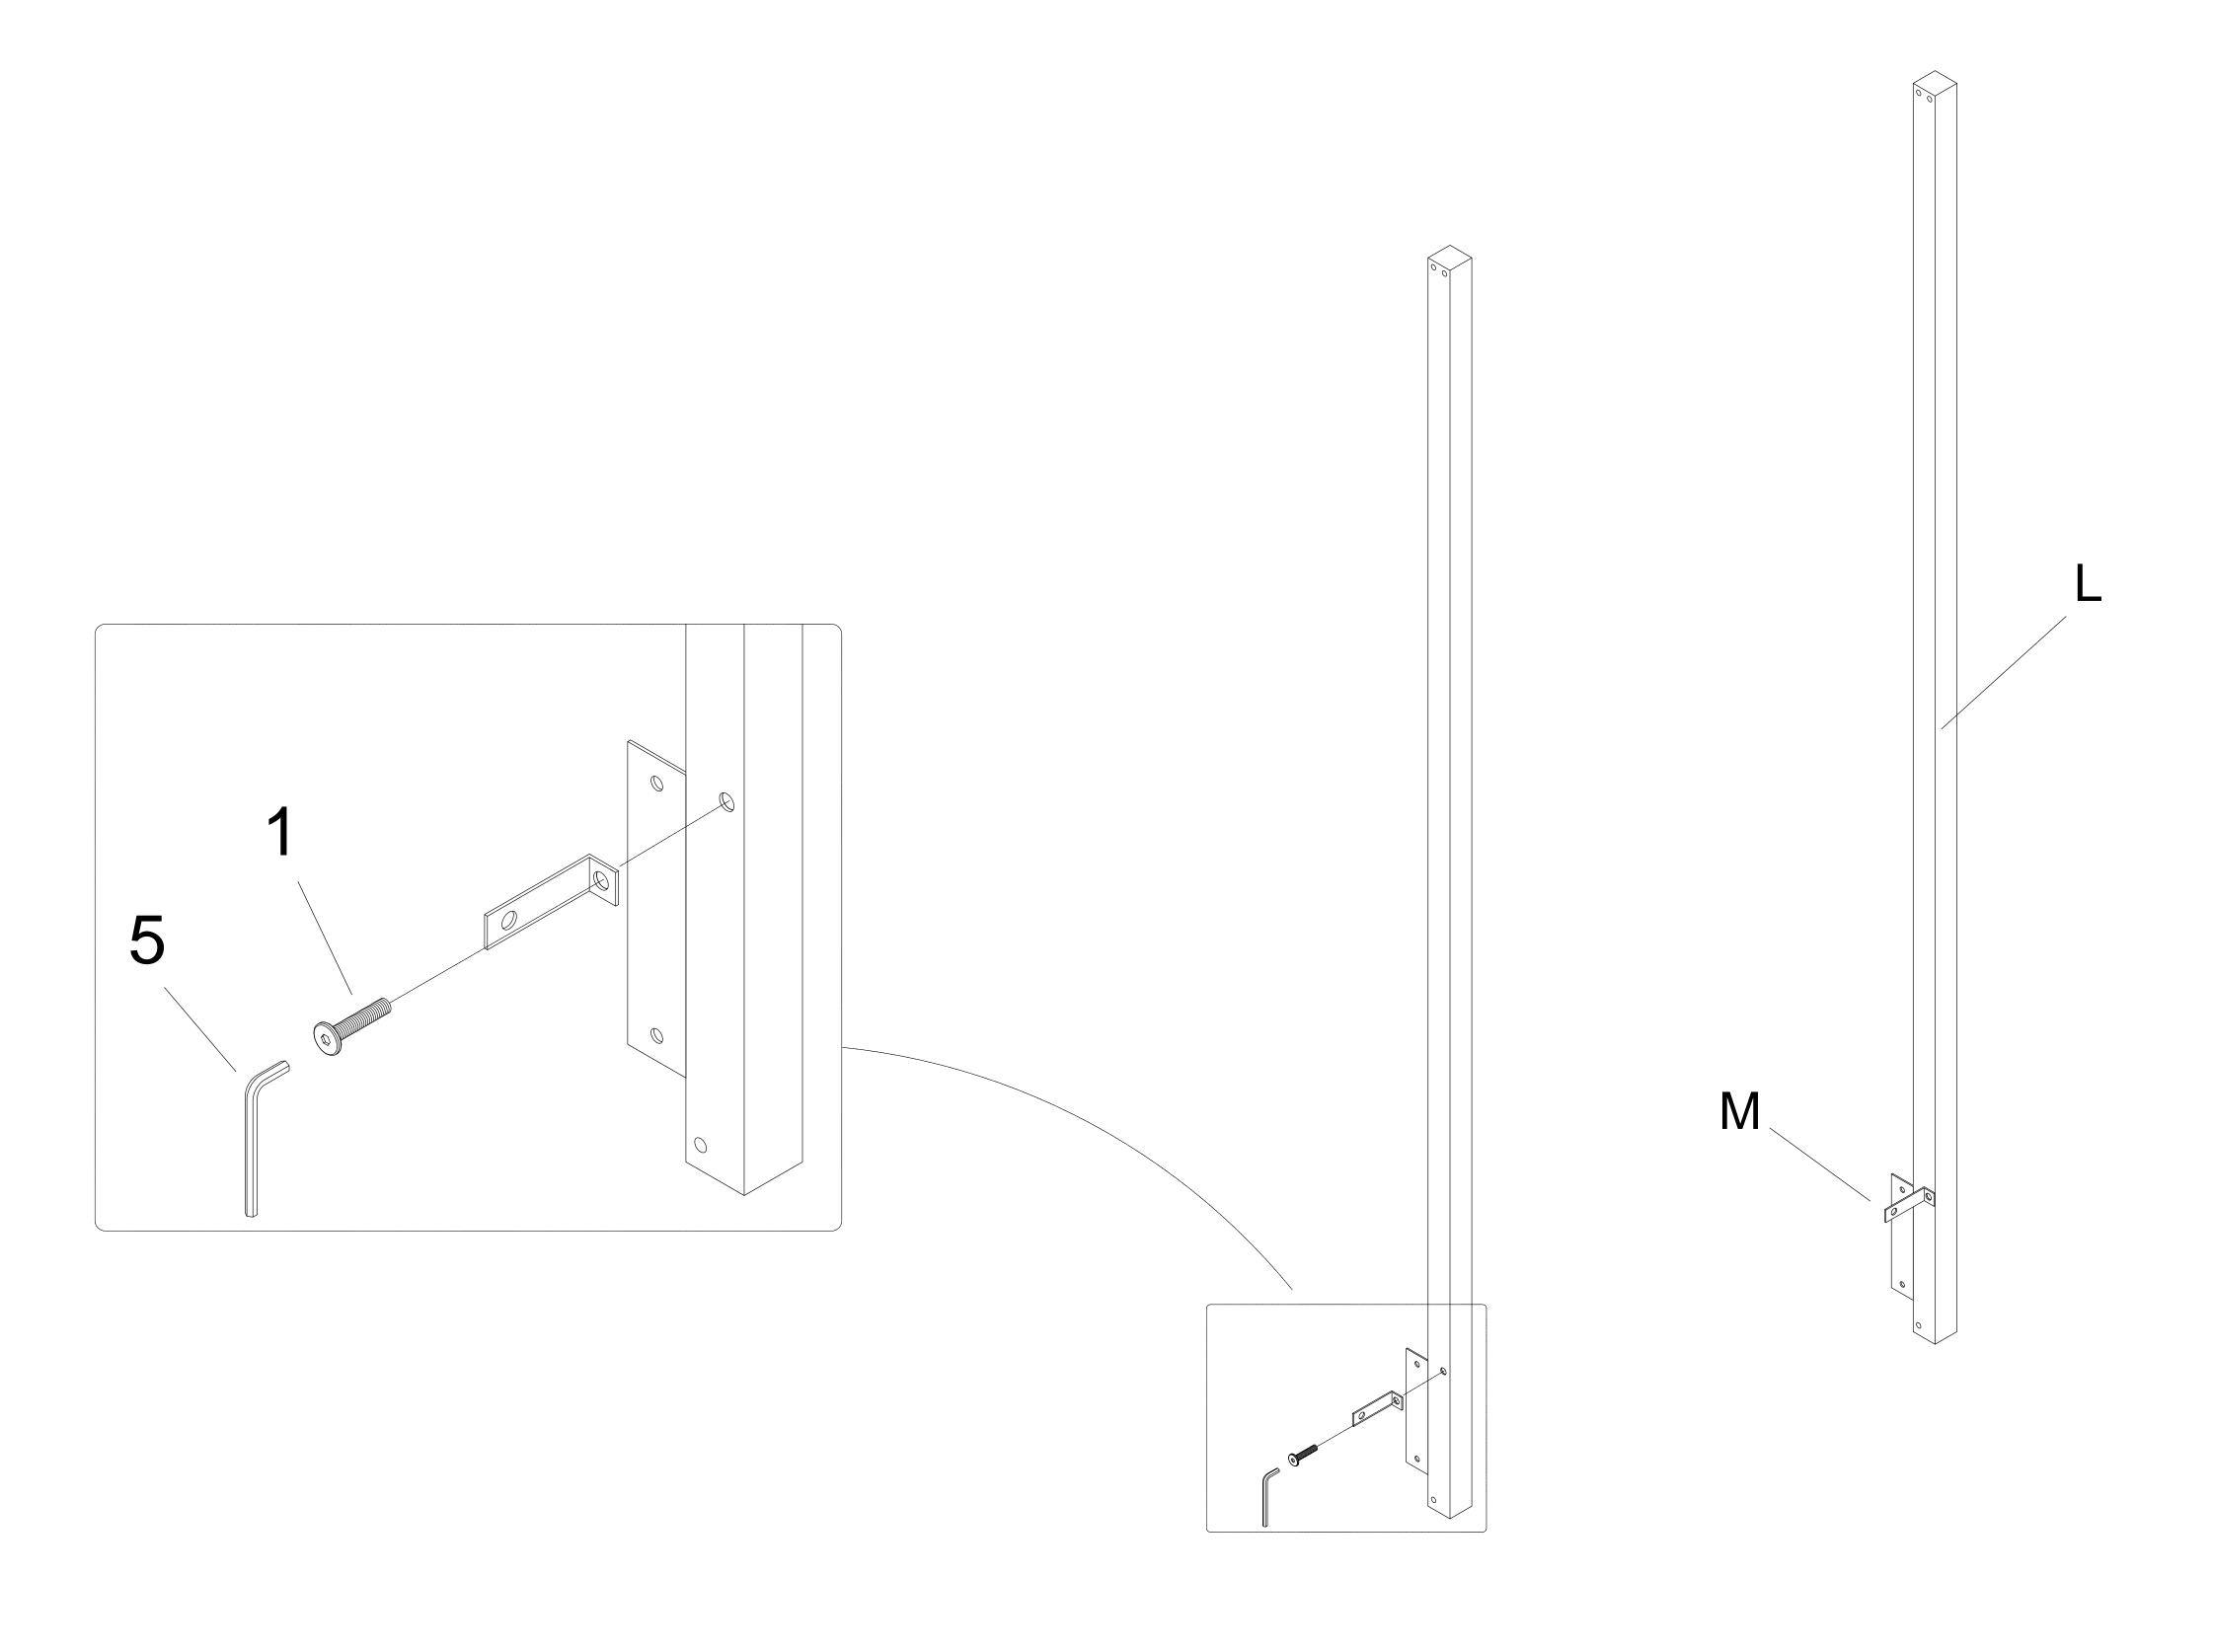

# Option 1:

## Option 2:

PAGE 3 OF 6 MADE IN VIET NAM

Item No:MF305720AAA /MF305721AAA MF305720AAE /MF305721AAE Description: QUEEN BED

Thank you for purchasing this quality product. Be sure to check all packing material carefully for small part that may have come loose inside the carton during shipment