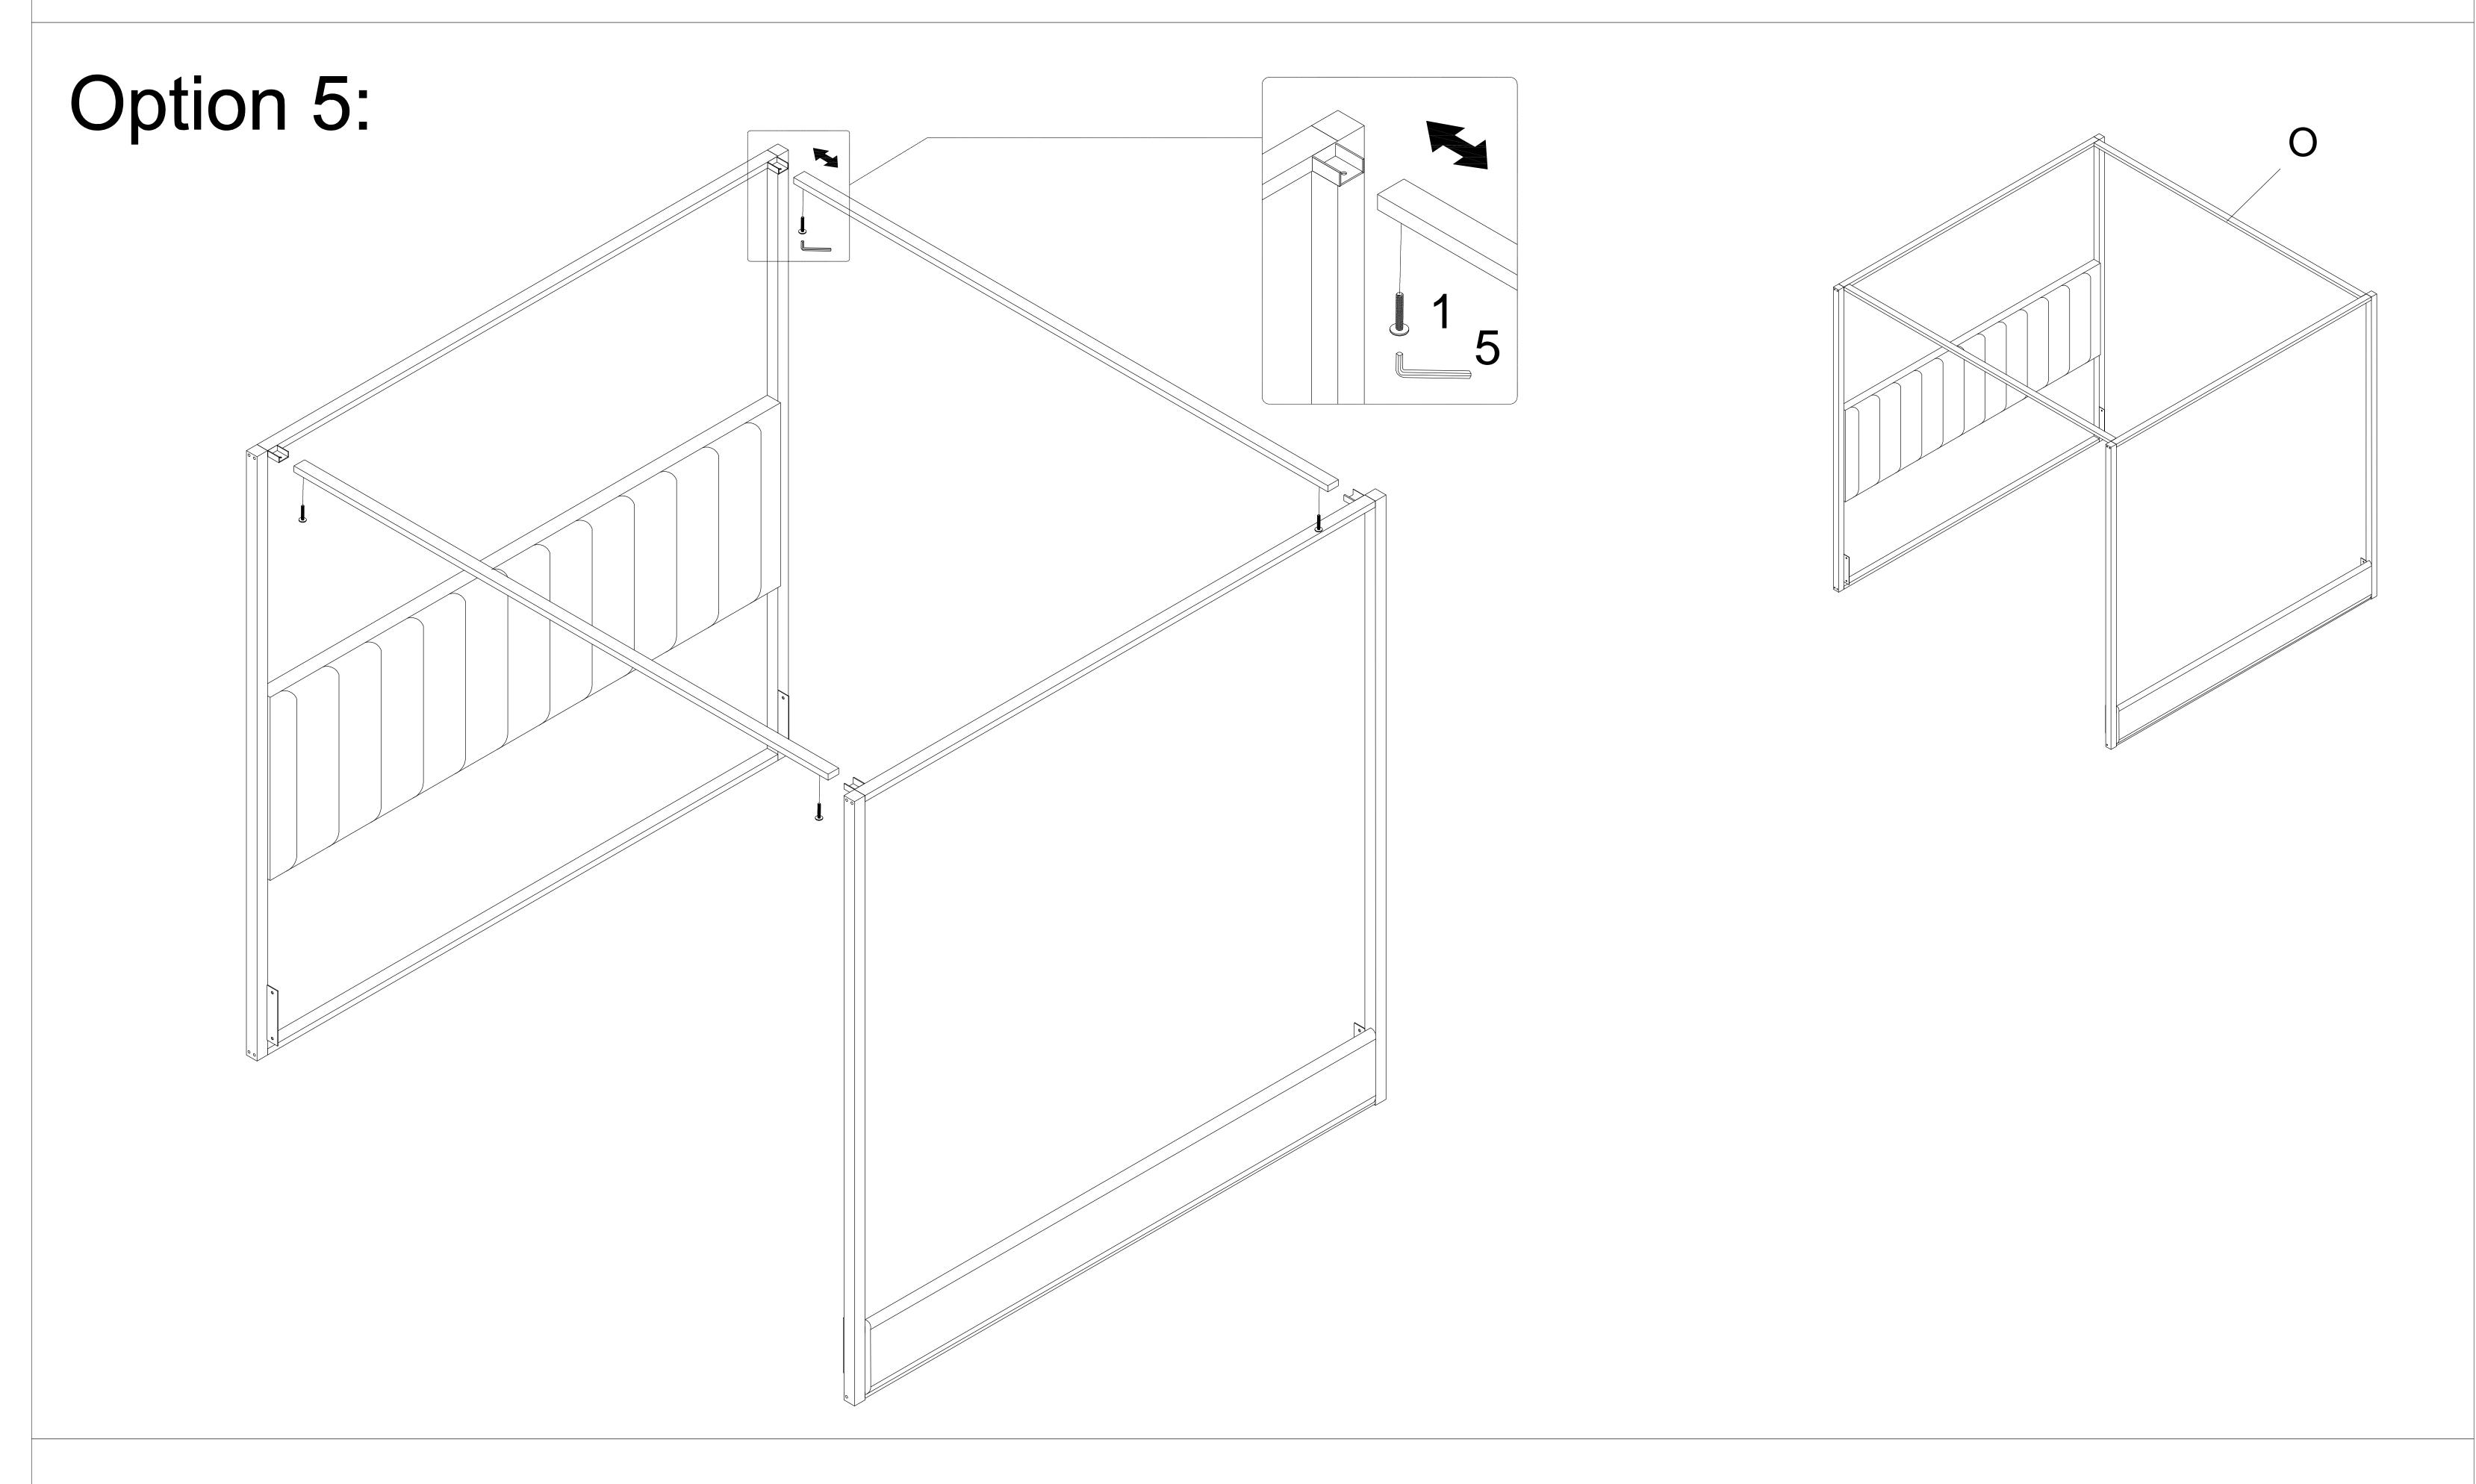

# Option 6:

PAGE 5 OF 6 MADE IN VIET NAM

Item No:MF305720AAA /MF305721AAA MF305720AAE /MF305721AAE Description : QUEEN BED

Thank you for purchasing this quality product. Be sure to check all packing material carefully for small part that may have come loose inside the carton during shipment