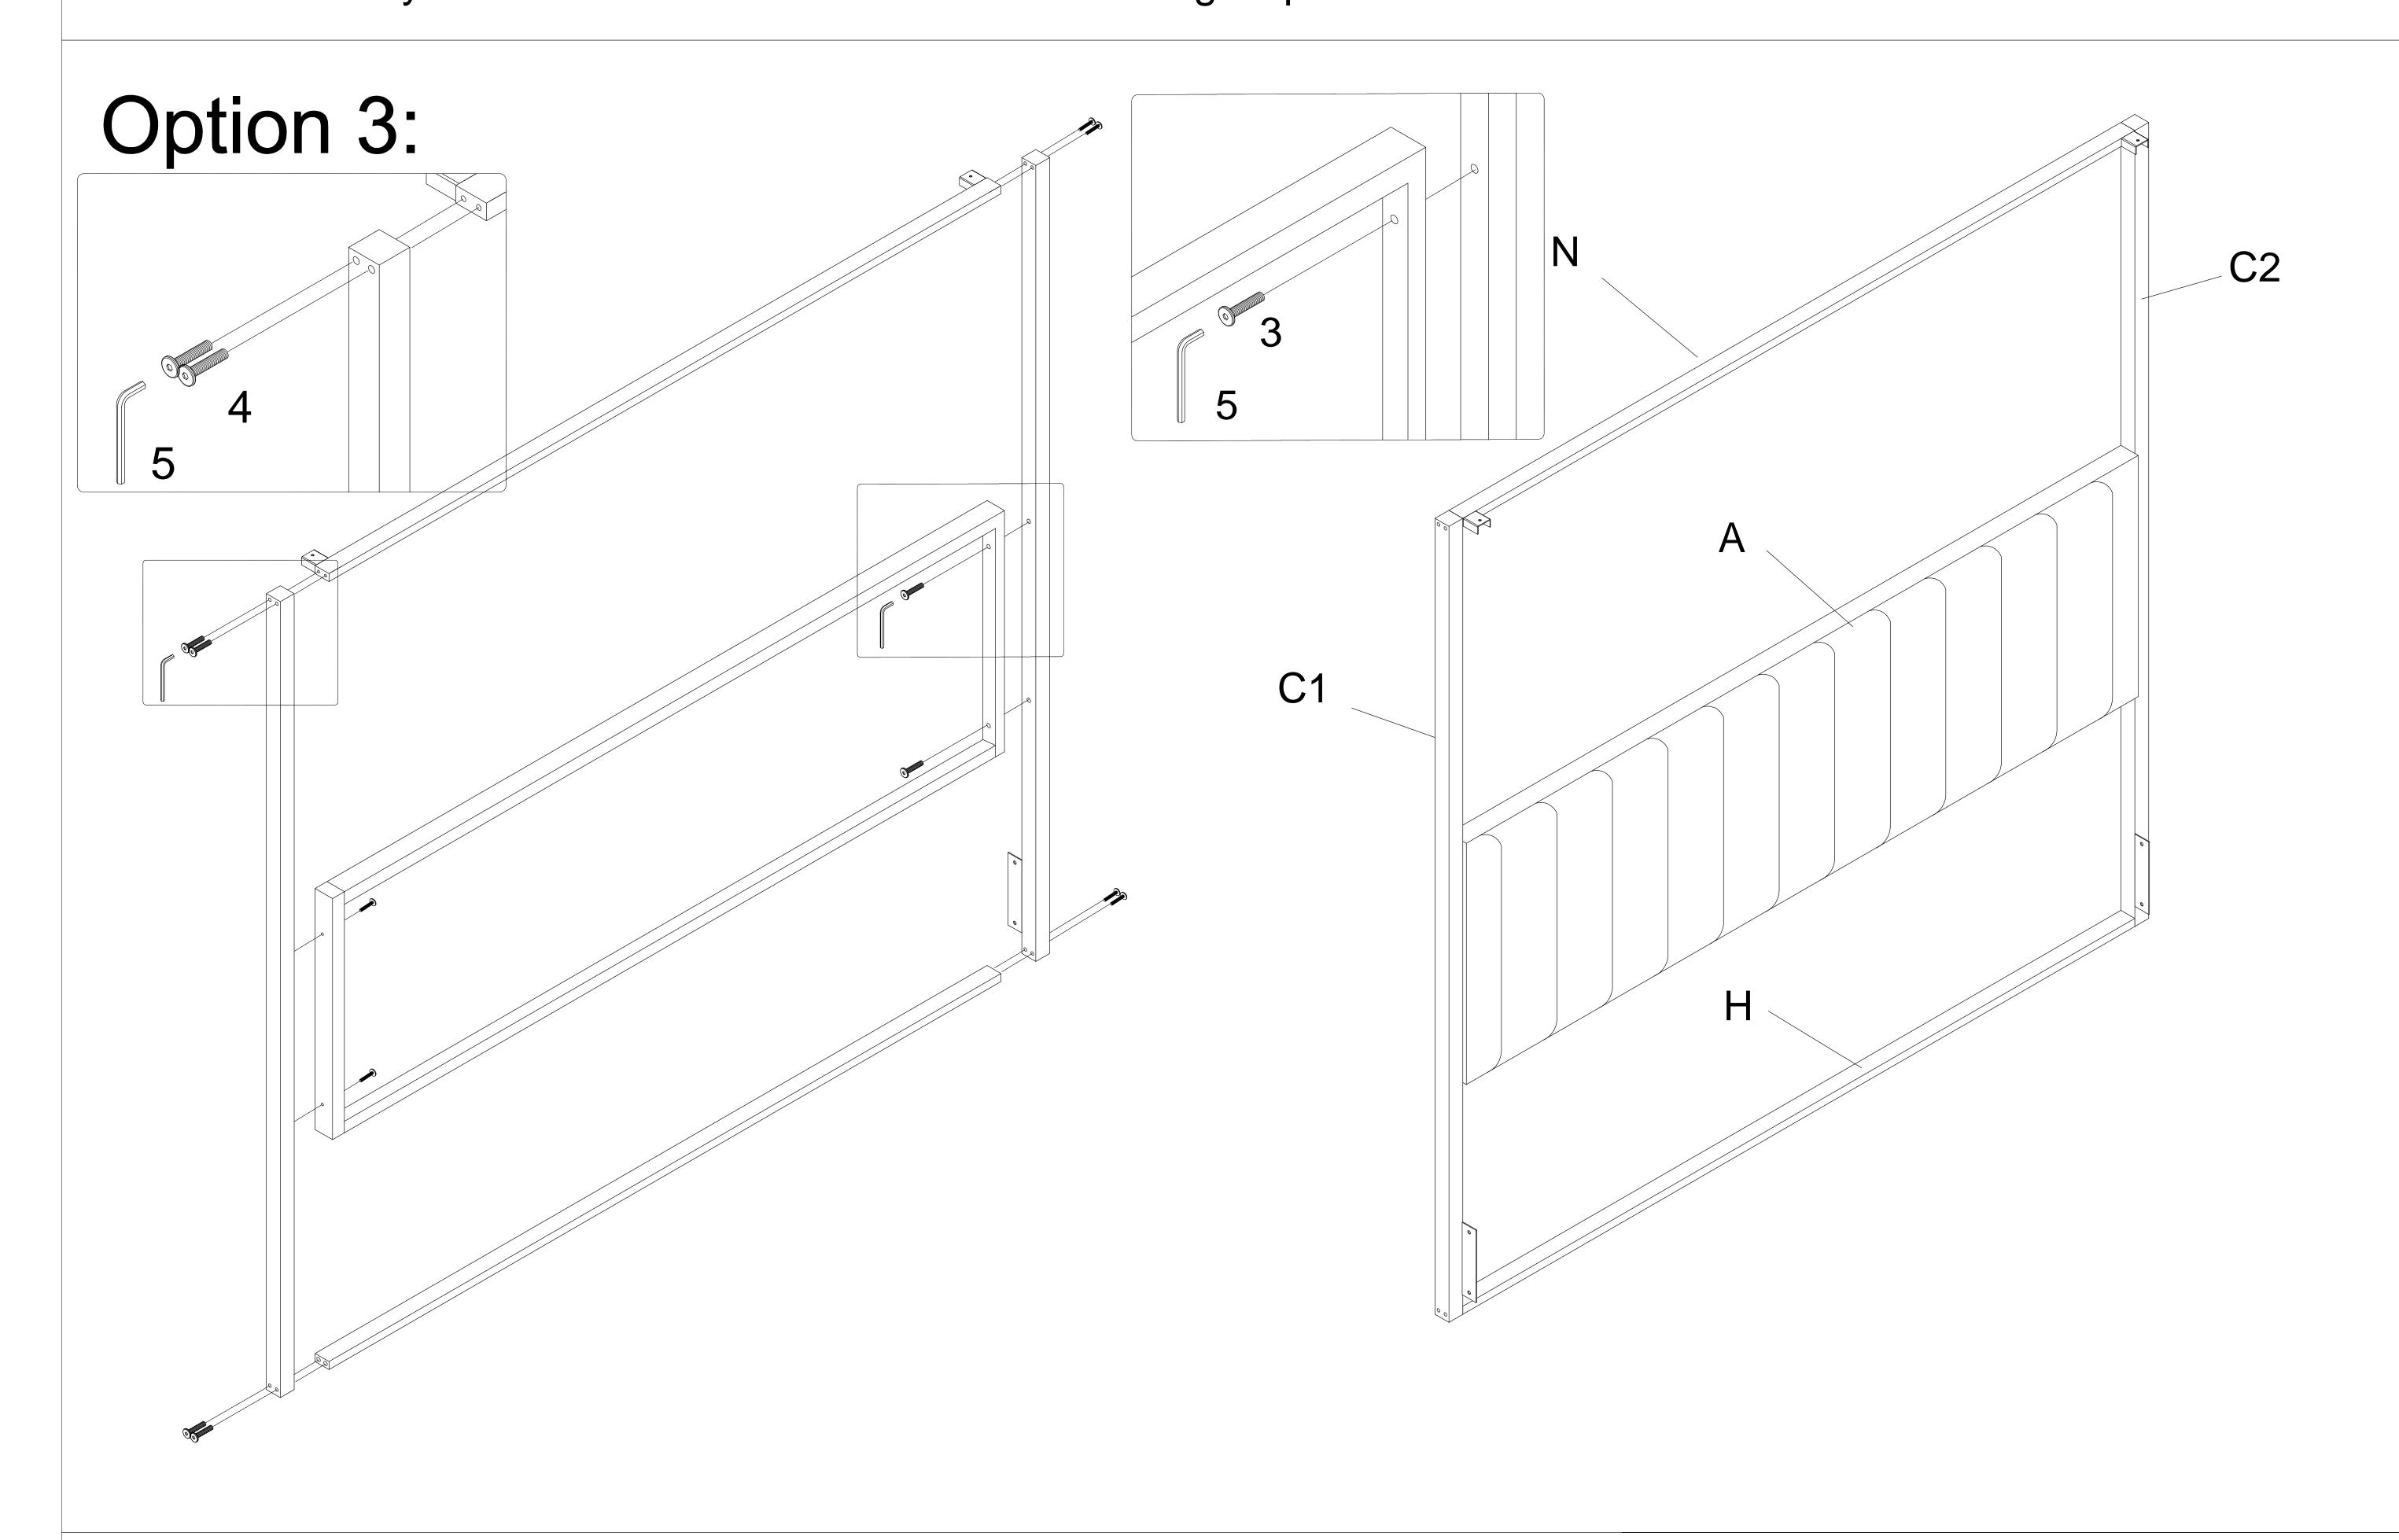

Item No:MF305720AAA /MF305721AAA MF305720AAE /MF3

Description: QUEEN BED

Thank you for purchasing this quality product. Be sure to check all packing material carefully for small part that may have come loose inside the carton during shipment