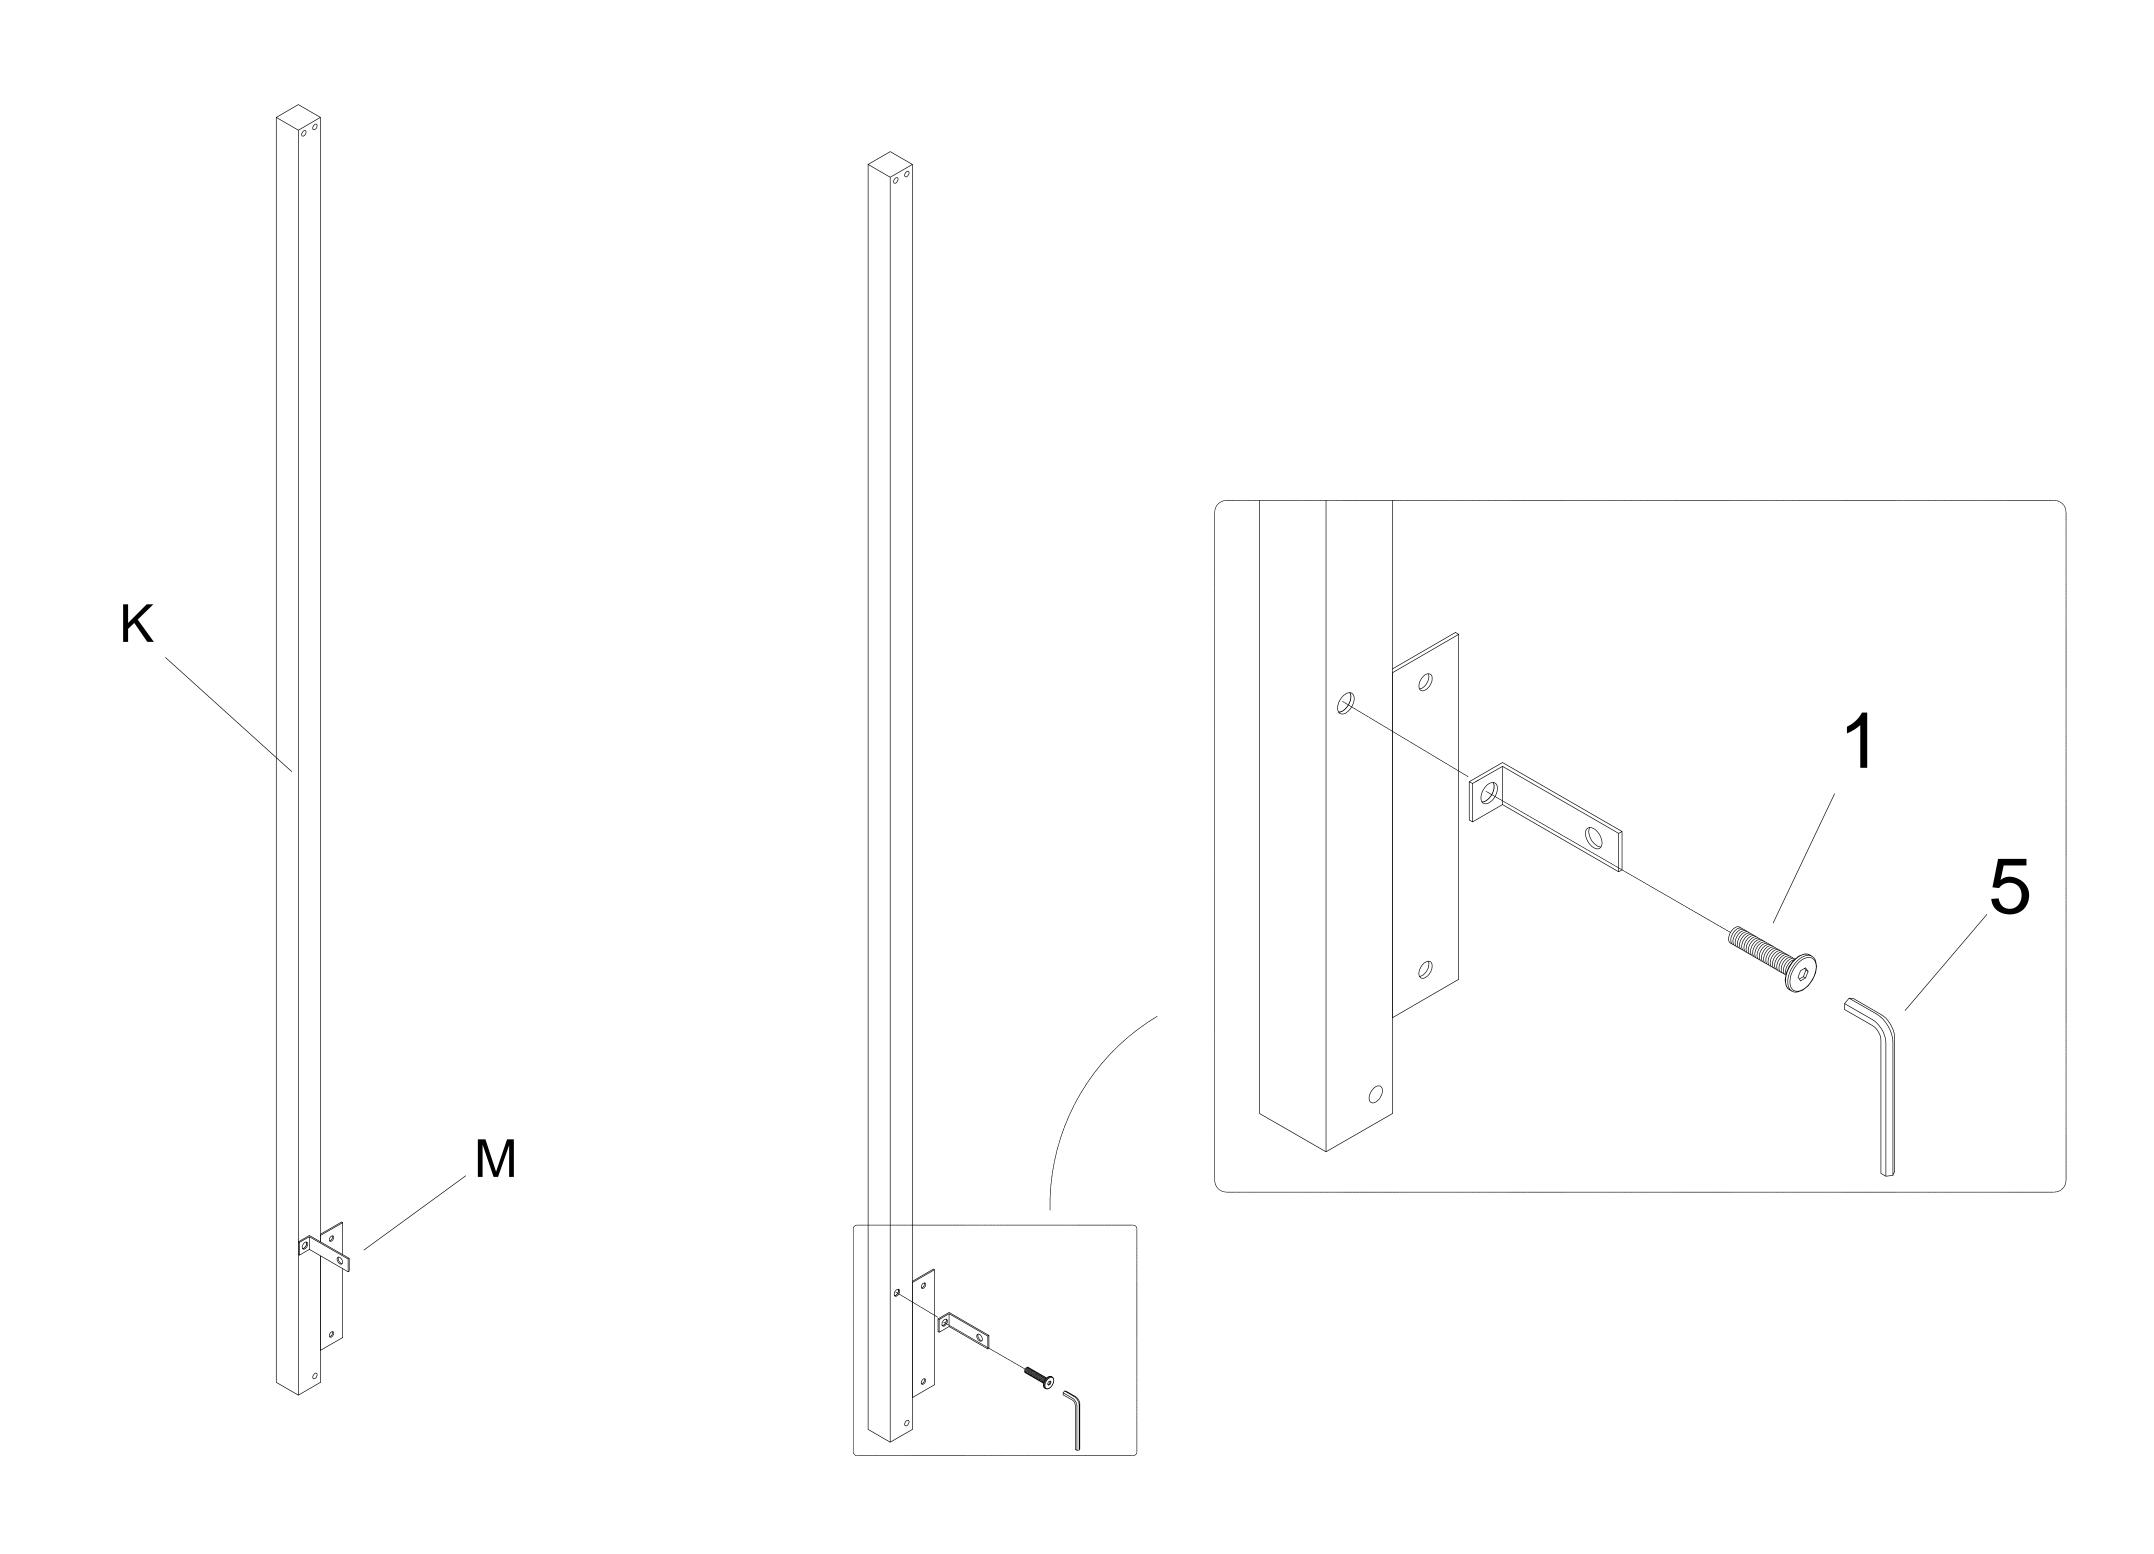

## Option 2:

PAGE 3 OF 6 MADE IN VIET NAM

Item No:MF305720AAA /MF305721AAA MF305720AAE /MF305721AAE Description: QUEEN BED

Thank you for purchasing this quality product. Be sure to check all packing material carefully for small part that may have come loose inside the carton during shipment

Item No:MF305720AAA /MF305721AAA MF305720AAE /MF3

Description: QUEEN BED

Thank you for purchasing this quality product. Be sure to check all packing material carefully for small part that may have come loose inside the carton during shipment