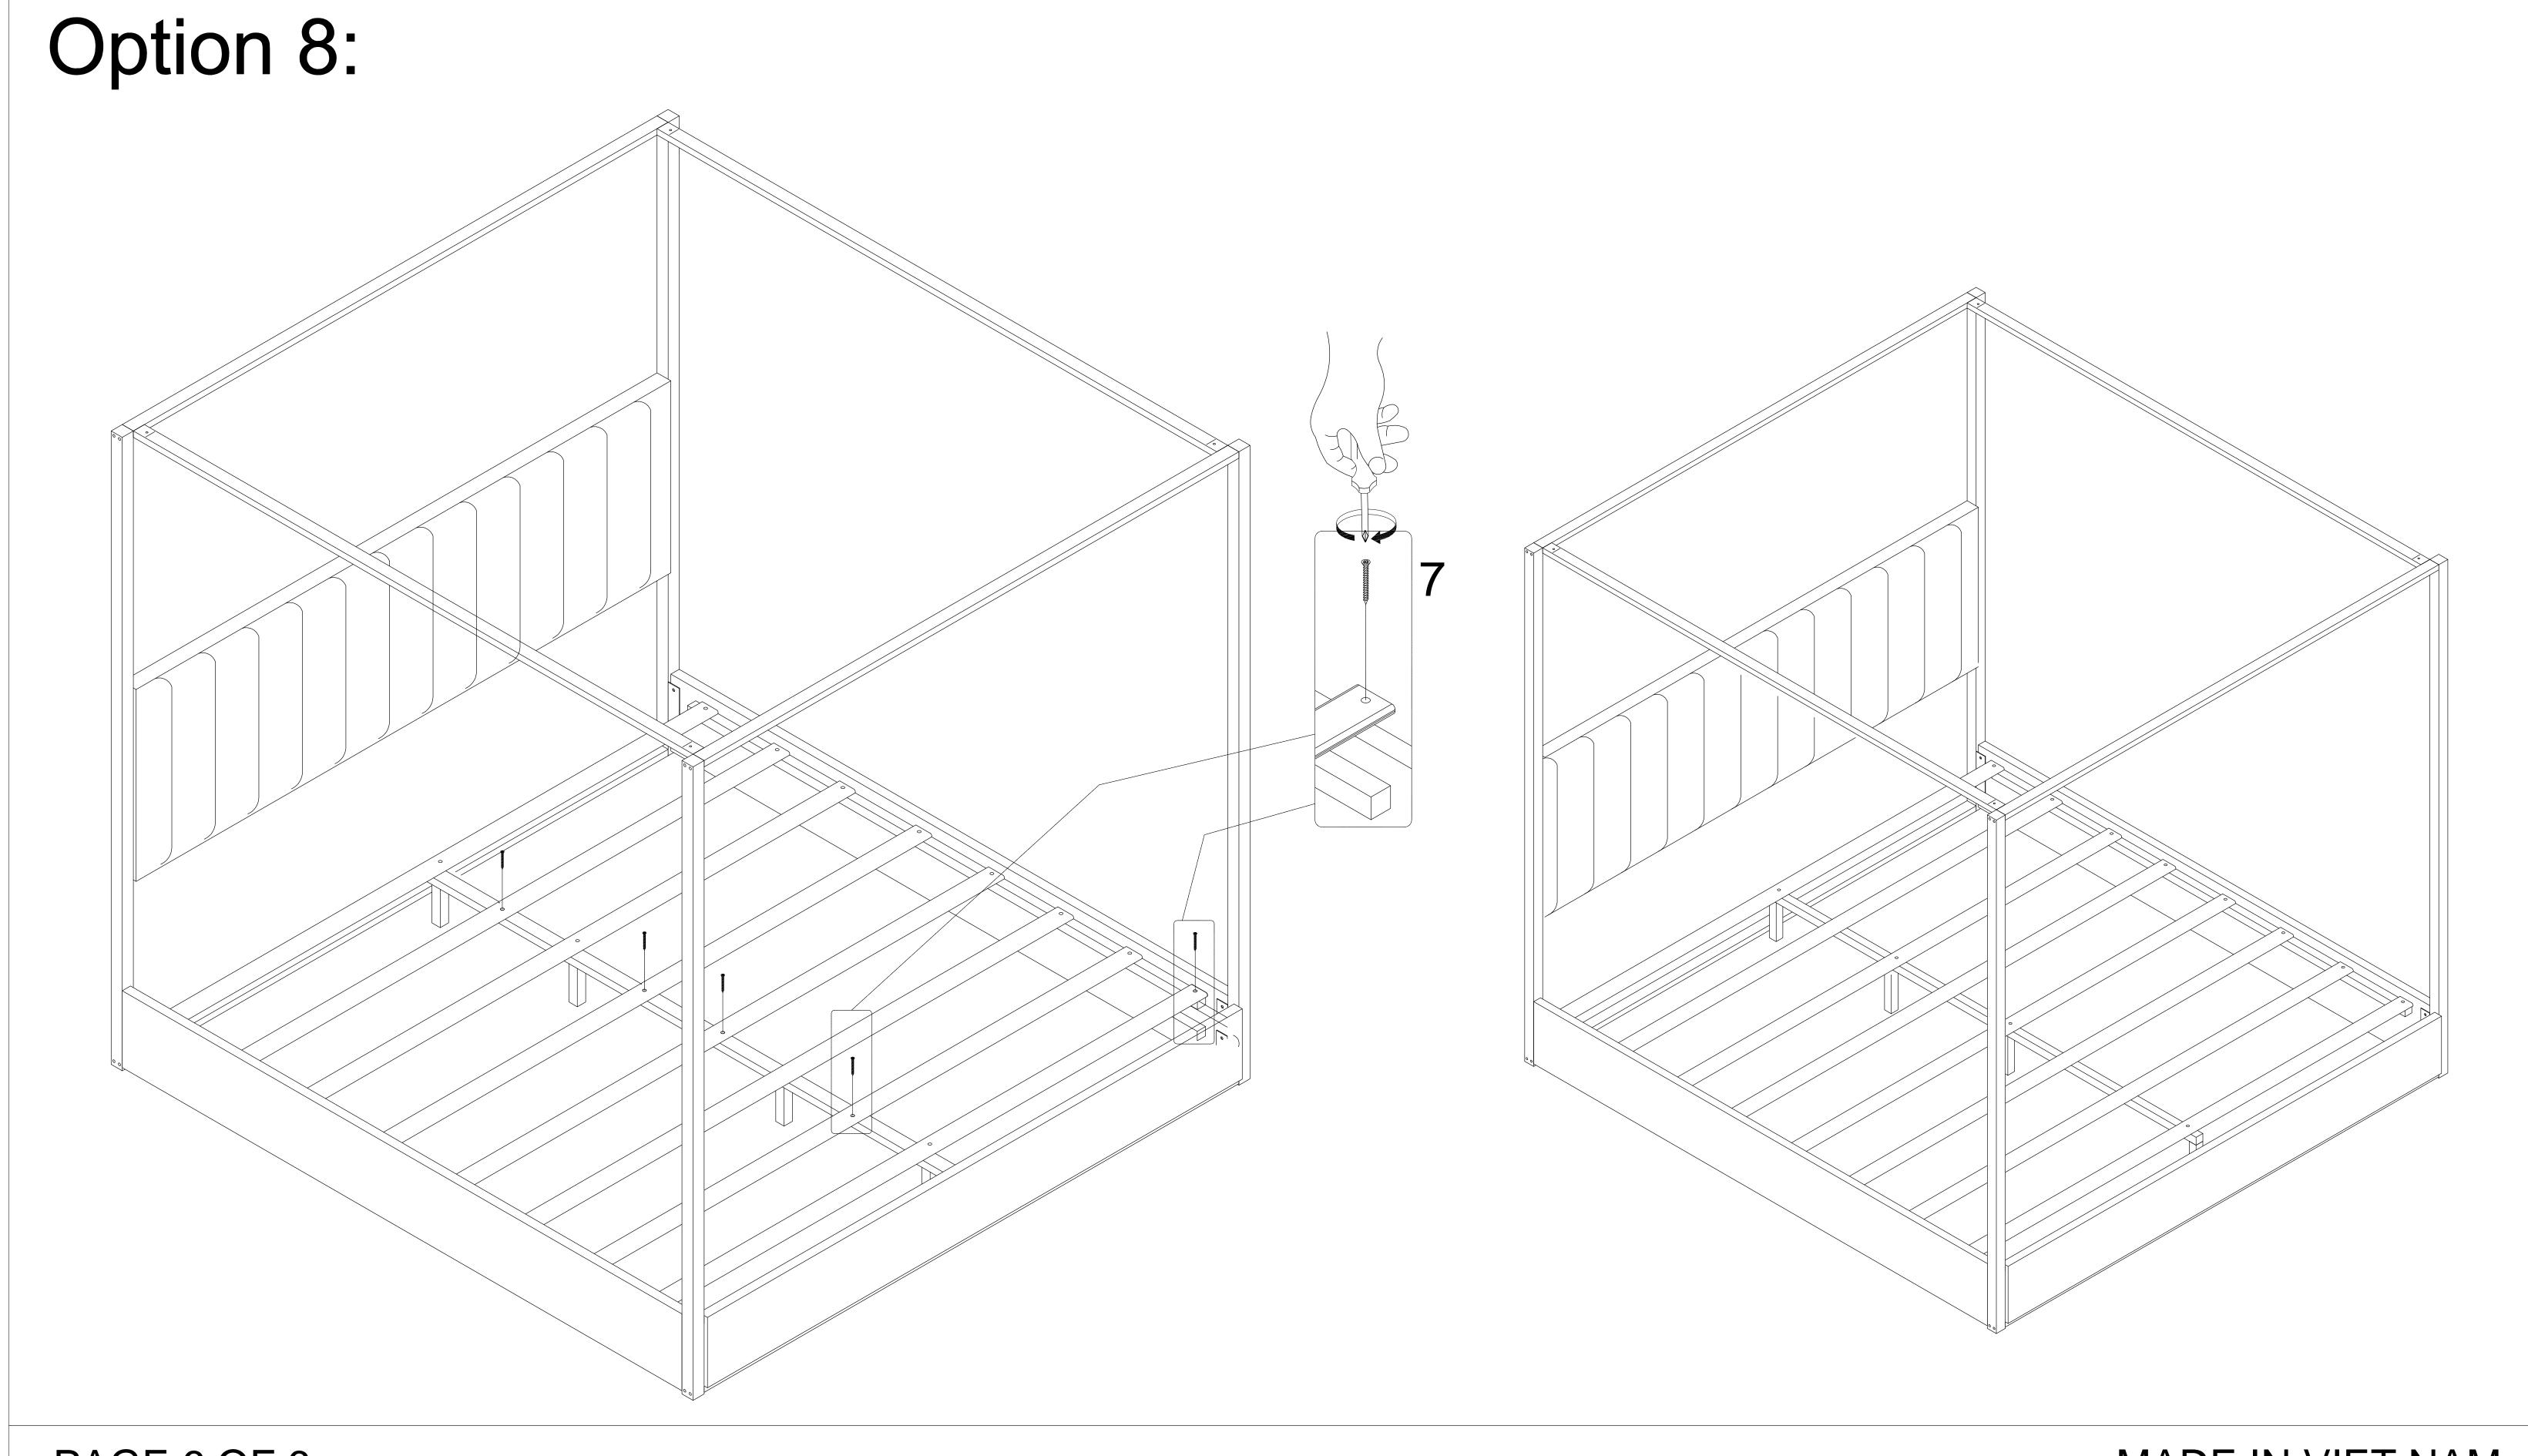

# Option 6:

PAGE 5 OF 6 MADE IN VIET NAM

Item No:MF305720AAA /MF305721AAA MF305720AAE /MF305721AAE Description : QUEEN BED

Thank you for purchasing this quality product. Be sure to check all packing material carefully for small part that may have come loose inside the carton during shipment

PAGE 6 OF 6 MADE IN VIET NAM