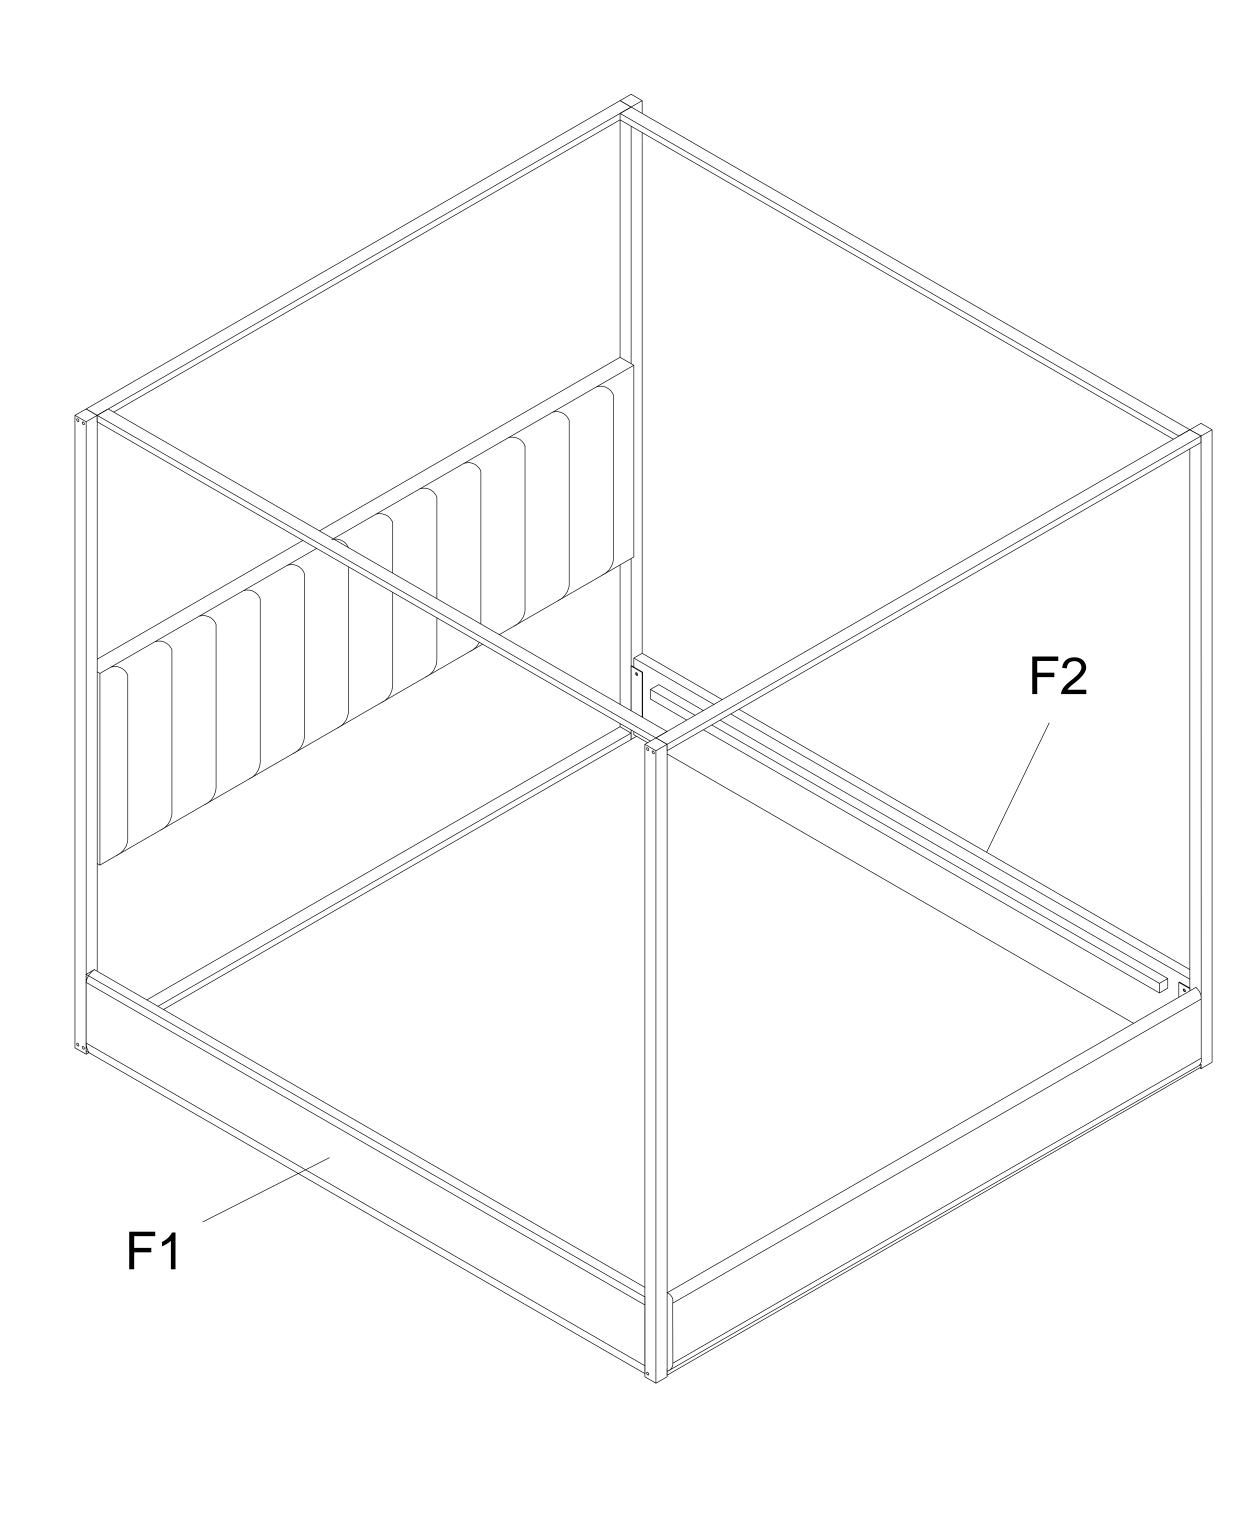

## Option 2:

PAGE 3 OF 6 MADE IN VIET NAM

Item No:MF305720AAA /MF305721AAA MF305720AAE /MF305721AAE Description: QUEEN BED

Thank you for purchasing this quality product. Be sure to check all packing material carefully for small part that may have come loose inside the carton during shipment

Item No:MF305720AAA /MF305721AAA MF305720AAE /MF3

Description: QUEEN BED

Thank you for purchasing this quality product. Be sure to check all packing material carefully for small part that may have come loose inside the carton during shipment