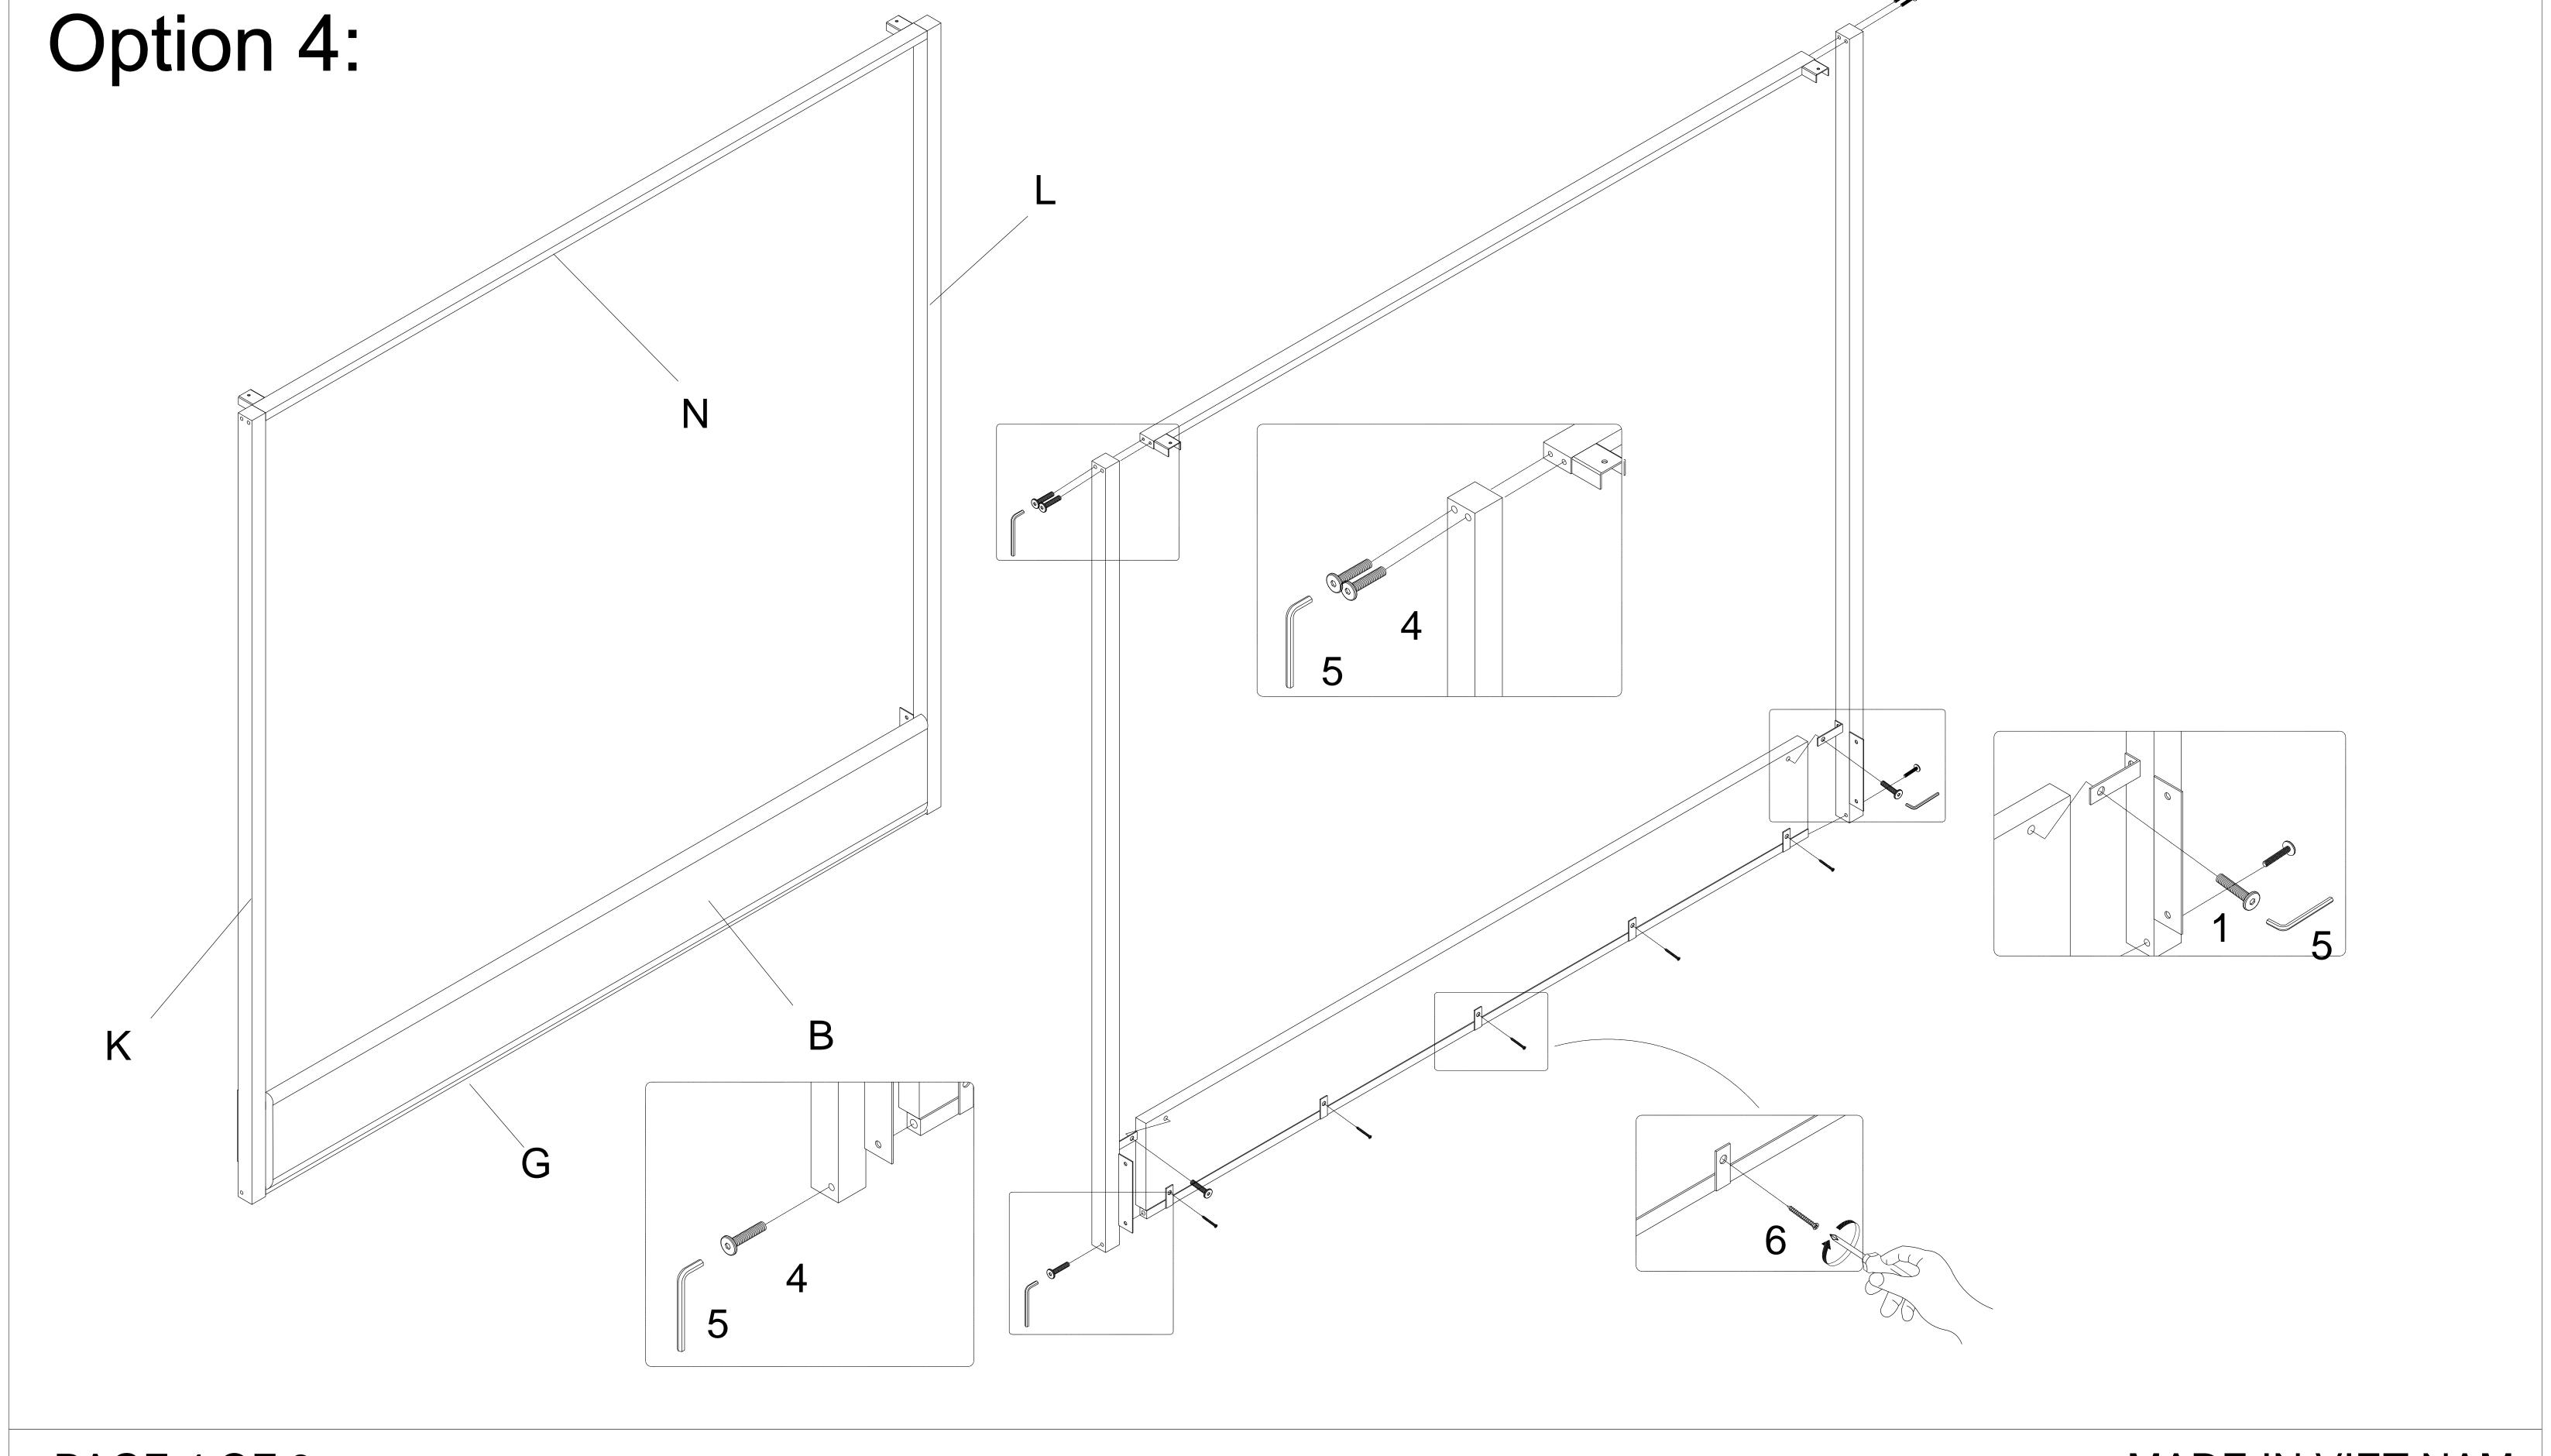

PAGE 1 OF 6 MADE IN VIET NAM

Item No:MF305720AAA /MF305721AAA MF305720AAE /MF305721AAE Description : QUEEN BED

Thank you for purchasing this quality product. Be sure to check all packing material carefully for small part that may have come loose inside the carton during shipment