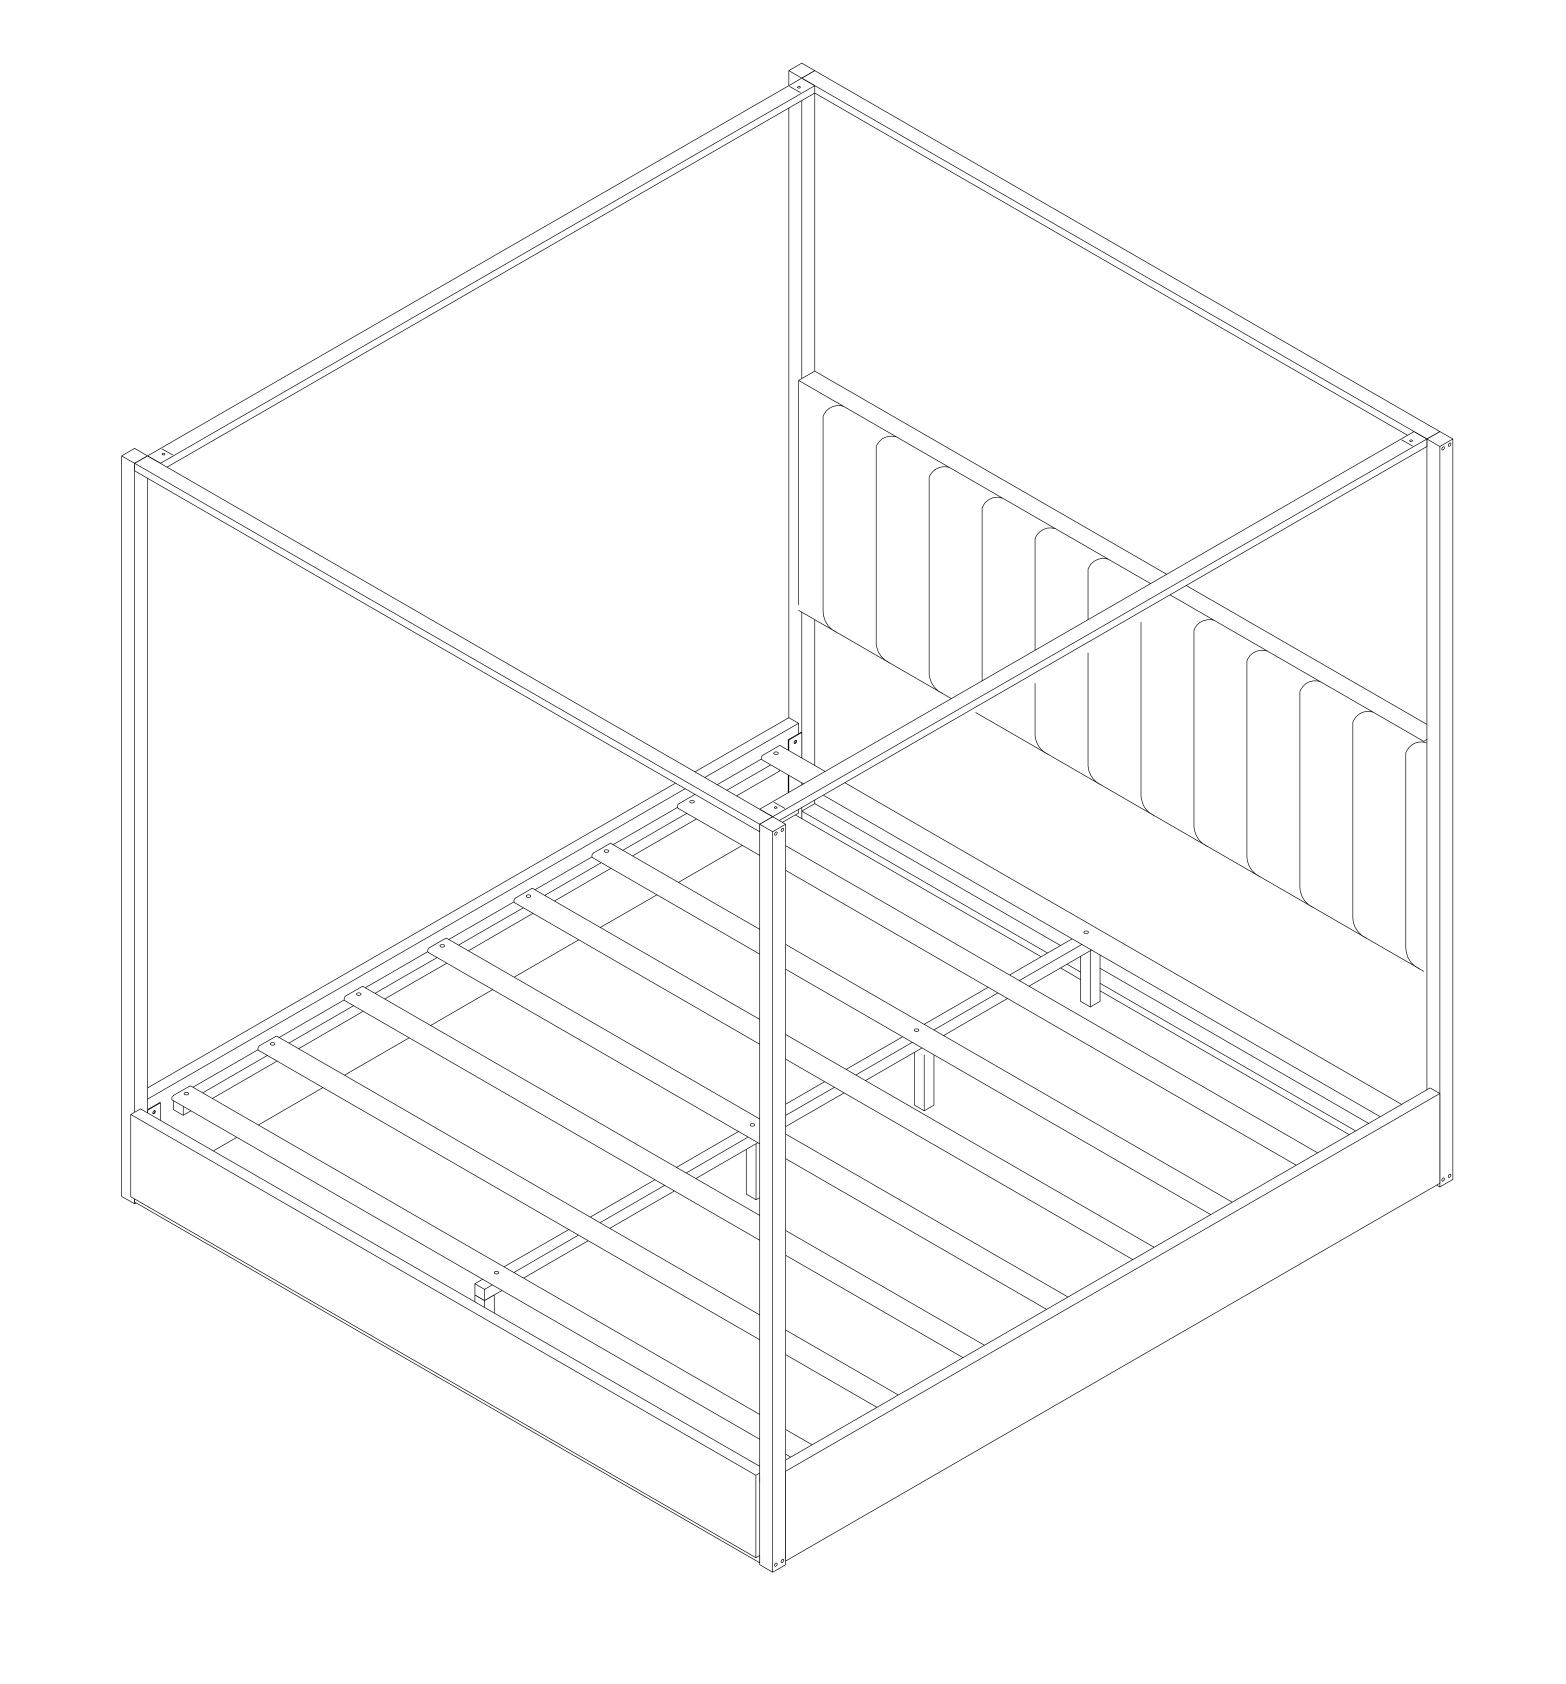

Item No:MF305720AAA /MF305721AAA MF305720AAE /MF305721AAE Description : QUEEN BED

Thank you for purchasing this quality product. Be sure to check all packing material carefully for small part that may have come loose inside the carton during shipment

PAGE 1 OF 6 MADE IN VIET NAM

Item No:MF305720AAA /MF305721AAA MF305720AAE /MF305721AAE Description : QUEEN BED

Thank you for purchasing this quality product. Be sure to check all packing material carefully for small part that may have come loose inside the carton during shipment

Item No:MF305720AAA /MF305721AAA MF305720AAE /MF305721AAE Description: QUEEN BED

Thank you for purchasing this quality product. Be sure to check all packing material carefully for small part that may have come loose inside the carton during shipment