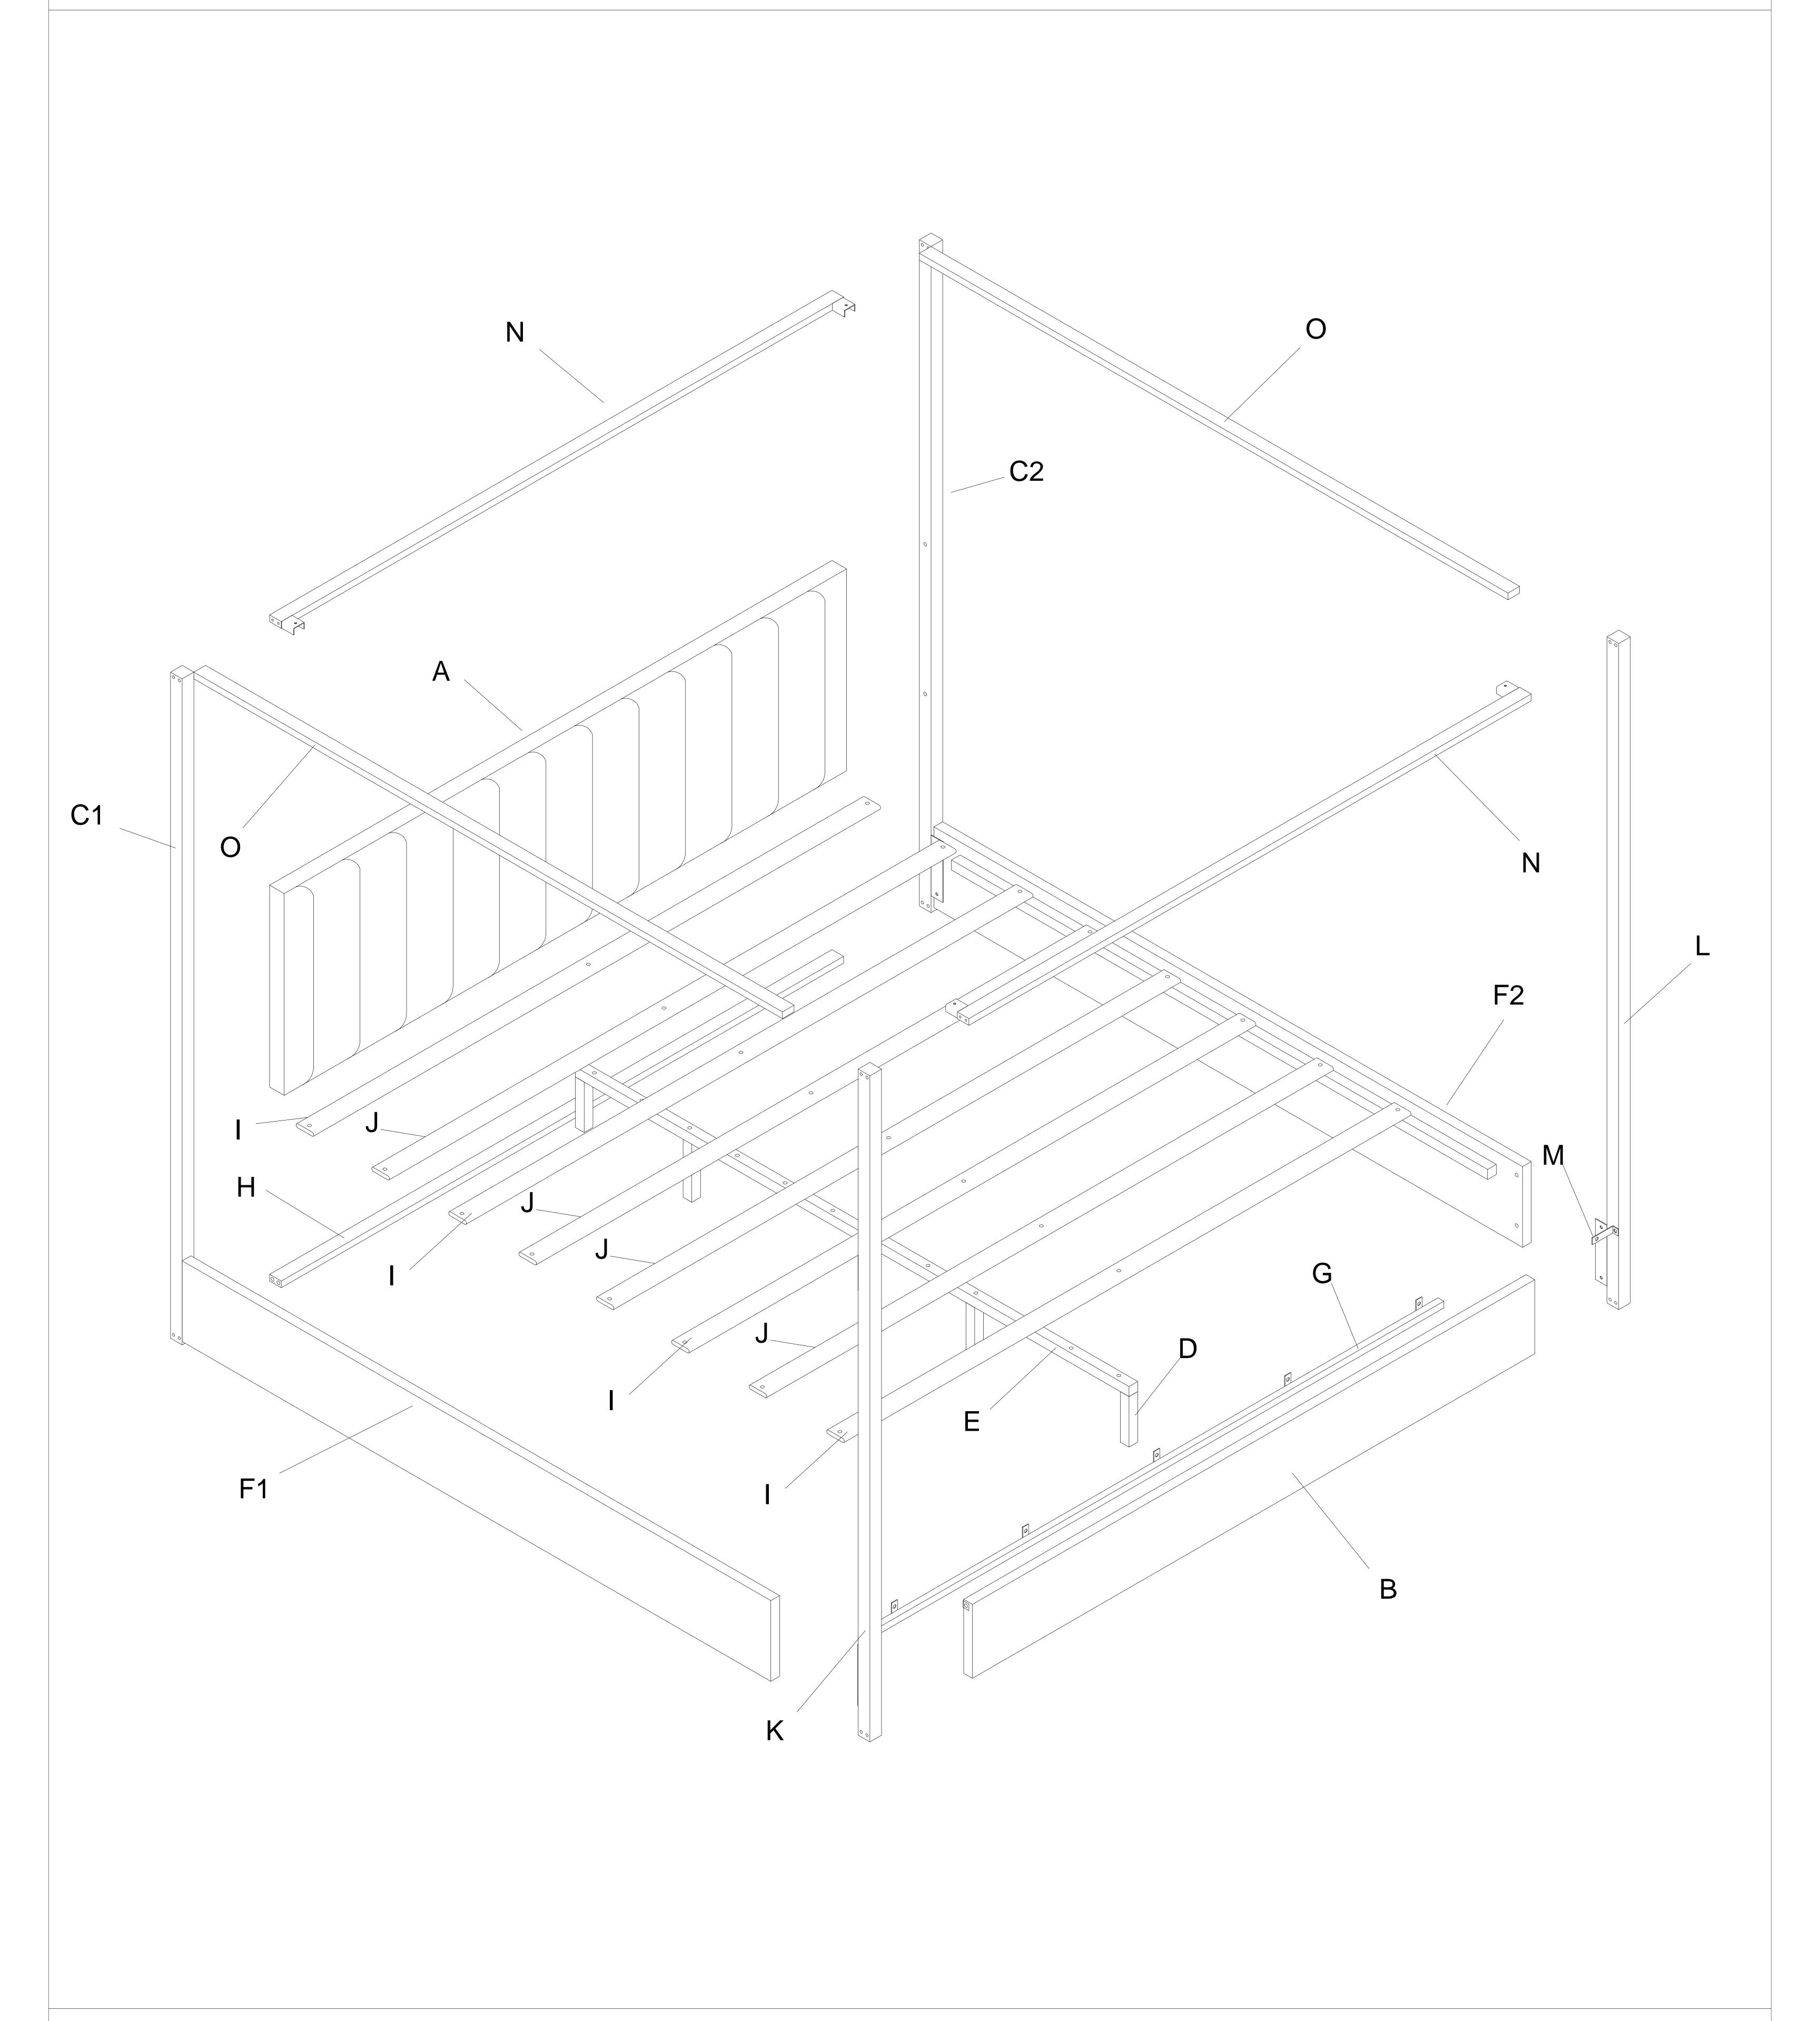

| PART LIST OF |                                |        |          |  |  |  |
|--------------|--------------------------------|--------|----------|--|--|--|
| No.          | Descrption                     | Sketch | Quanlity |  |  |  |
| A            | Headboard                      |        | 1PC      |  |  |  |
| В            | Footboard                      |        | 1PC      |  |  |  |
| C1           | Headboard<br>Legs Left         |        | 1PC      |  |  |  |
| C2           | Headboard<br>Legs Right        |        | 1PC      |  |  |  |
| D            | Middle Legs                    |        | 4PCS     |  |  |  |
| E            | Middle Rail                    |        | 1PCS     |  |  |  |
| F1           | Side Rail Left                 |        | 1PC      |  |  |  |
| F2           | Side Rail Right                |        | 1PC      |  |  |  |
| G            | Support Footboard<br>Below Bar |        | 1PC      |  |  |  |
| Н            | Rail Support Legs              |        | 1PC      |  |  |  |
|              | Rectangle<br>Slats Wooden      |        | 4PCS     |  |  |  |
| J            | Rectangle<br>Slats Wooden      |        | 4PCS     |  |  |  |
| K            | Footboard<br>Legs Left         |        | 1PC      |  |  |  |
| L            | Footboard<br>Legs Right        |        | 1PC      |  |  |  |
| M            | Support plate                  |        | 2PCS     |  |  |  |
| N            | Upper bar                      |        | 2PCS     |  |  |  |
| O            | Upper Rail                     |        | 2PCS     |  |  |  |