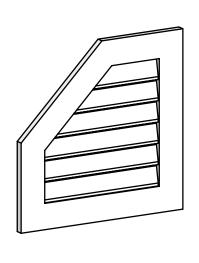

## **GVPOL24X2401SF**

24"W X 24"H HALF OCTAGON TOP LEFT SURFACE MOUNT PVC GABLE VENT: FUNCTIONAL, W/ 3-1/2"W X 1"P STANDARD FRAME

**FRONT** 

SIDE

**VENTING AREA: 18.04 SQ IN** LOUVER HEIGHT: 2 7/8" LOUVER QTY: 6