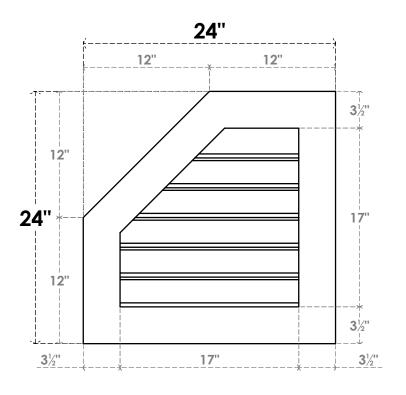

## **GVPOL24X2401SF**

24"W X 24"H HALF OCTAGON TOP LEFT SURFACE MOUNT PVC GABLE VENT: FUNCTIONAL, W/ 3-1/2"W X 1"P STANDARD FRAME

**FRONT** 

SIDE

**VENTING AREA: 18.04 SQ IN** LOUVER HEIGHT: 2 7/8" LOUVER QTY: 6