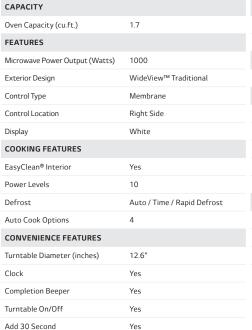

## **LMV1764ST**

1.7 cu. ft. Over-the-Range Microwave Oven with EasyClean®

1.7 cu.ft. Oven Capacity EasyClean® Interior 1000 Watts 10 Power Levels 8 Auto Cook Options 300 CFM Exhaust

AVAILABLE COLORS

STAINLESS STEEL