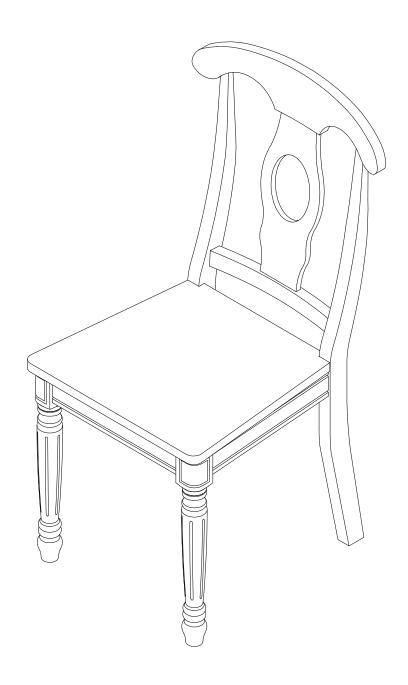

## **ASSEMBLY INSTRUCTIONS**

Description : DINING CHAIR WITH WOOD SEAT

Dimension : W.18" x D.21" x H.38"

Cube Size : 40.1"x21.1"x10.4" NW: 33 LBS

GW: 37.4 LBS

DINING CHAIR WITH WOOD SEAT

DINING CHAIR WITH WOOD SEAT