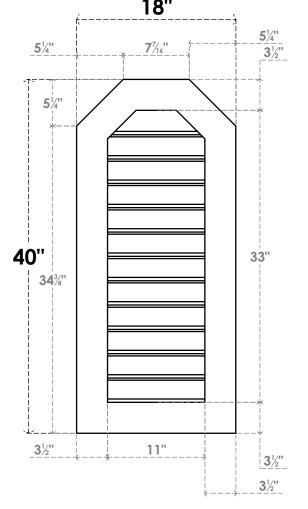

## GVPOT18X4001SF

18"W X 40"H OCTAGONAL TOP SURFACE MOUNT PVC GABLE VENT: FUNCTIONAL, W/ 3-1/2"W X 1"P STANDARD FRAME 18"

**VENTING AREA: 30.01 SQ IN** 

LOUVER HEIGHT: 2 3/4"

LOUVER QTY: 12

**FRONT** 

**NOTES** 