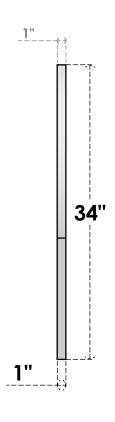

## GVPRT40X3401SN

40"W X 34"H ROUND TOP SURFACE MOUNT PVC GABLE VENT: NON-FUNCTIONAL, W/ 3-1/2"W X 1"P STANDARD FRAME

**FRONT** 

SIDE

LOUVER HEIGHT: 2 3/4"

LOUVER QTY: 10

1. INSTALLATION TO BE COMPLETED IN ACCORDANCE WITH MANUFACTURER'S SPECIFICATIONS. 2. DRAWING MAY NOT BE TO SCALE