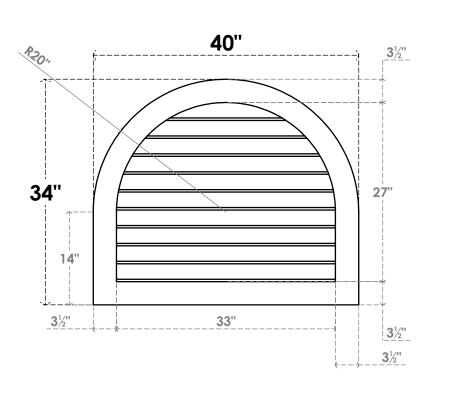

## GVPRT40X3401SN

40"W X 34"H ROUND TOP SURFACE MOUNT PVC GABLE VENT: NON-FUNCTIONAL, W/ 3-1/2"W X 1"P STANDARD FRAME

**FRONT** 

SIDE

LOUVER HEIGHT: 2 3/4"

LOUVER QTY: 10

1. INSTALLATION TO BE COMPLETED IN ACCORDANCE WITH MANUFACTURER'S SPECIFICATIONS. 2. DRAWING MAY NOT BE TO SCALE