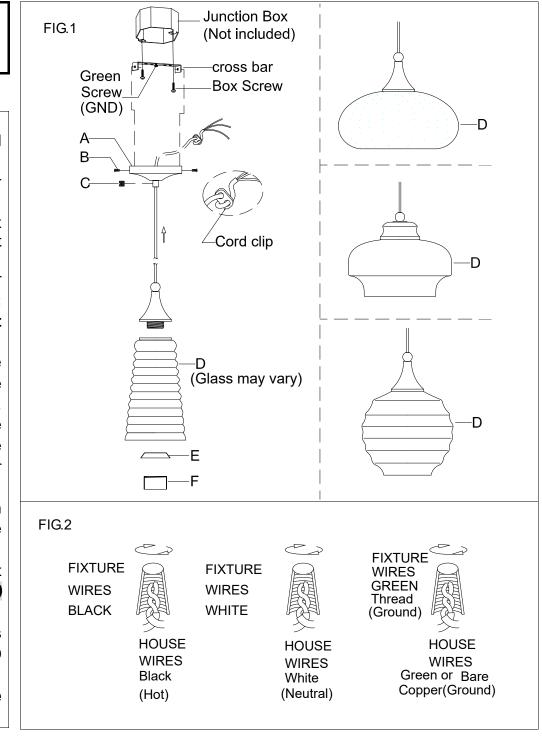

## **ASSEMBLING THE FIXTURE (Fig.1)**

- 1. Shut off the power at the circuit breaker box. Remove old fixture and all hardware from Junction Box.
- 2. Carefully unpack your new fixture and lay out all the parts on a clear area. Be care not to lose any small parts necessary for installation.
- 3. Attach the crossbar to the Junction Box with the two junction box screws as shown. The side of the cross bar marked "GND" must face out. **The junction box is not included.**
- 4. By measuring, determine correct cord length needed for proper hanging height, then lock it securely with small screw(C). **NOTE:** slide wire clip to the proper position, then you may properly cut the cord to desired length.
- 5. While holding the lamp body towards the ceiling, connect the electrical wires as Shown in **Fig.2**, making sure that all wire nuts are secured. You may have to wrap the connections with electrical tape. If your outlet has a ground wire (green or bare copper), connect the fixture ground wire to it. Otherwise connect fixture's ground wire directly to the Mounting plate with the green screw provided. After wires are connected, tuck them carefully inside the Junction Box.
- 6. Install canopy (A) onto the junction box, aligning screw hole on crossbar with mounting holes in canopy and lock it securely with the screws (B).
- 7. Raise the glass shade (D) and cap (E) to the lamp holder, lock it securely with the check ring (F). **NOTE: THE GLASS SHADE(D) OF THE PRODUCT MAY VARY.**
- 8. Install the light bulb (not included) in accordance with the fixture's specifications. NOTE: DO NOT EXCEED THE SPECIFIED WATTAGE!!