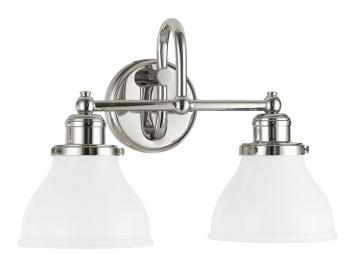

# **2 LIGHT VANITY**

Polished Nickel

Available Finishes: Burnished Bronze (BB), Brushed Nickel (BN),

Chrome (CH), Polished Nickel (PN)

## **DIMENSIONS**

Dimensions: 16.25"W x 11"H x 8.25"E

Product Weight: 5 lbs. Backplate: 5"W x 5"H x 1"E

Junction: Ctr/Top: 4.5"; Ctr/Btm: 6.5"

#### **GLASS DESCRIPTION**

Milk Glass

Glass Dimensions: 6.5"W X 5"H