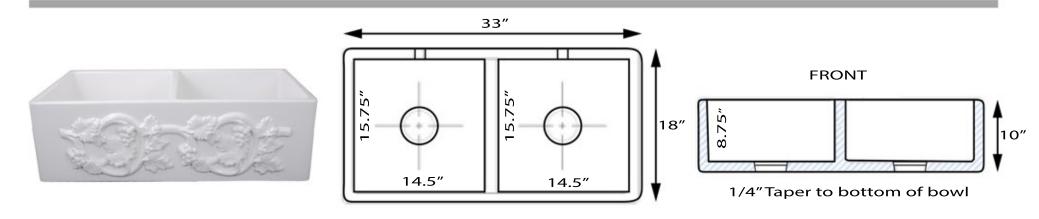

## FCFS3318D-Grapes

| Overall Dimensions | Interior Bowls | Apron Height | Bowl Depth | Drain Dimensions |
|--------------------|----------------|--------------|------------|------------------|
| 33 x 18"           | 14.5" x 15.75" | 10″          | 8.75″      | 3.5" Opening     |