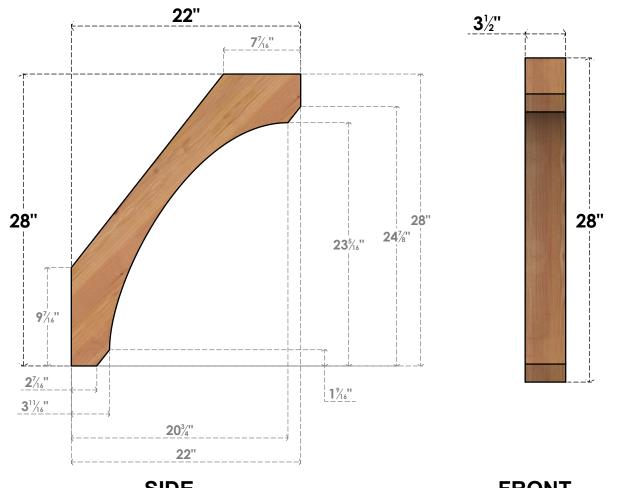

## BRC04X22X28LEC00SWR

3 1/2"W X 22"D X 28"H LEGACY SMOOTH BRACE, WESTERN RED CEDAR

SIDE **FRONT** 

**EKENA MILLWORK** 2300 WEST MAIN ST. CLARKSVILLE, TX 75426 TOLL FREE: 866-607-0453 WWW.EKENAMILLWORK.COM