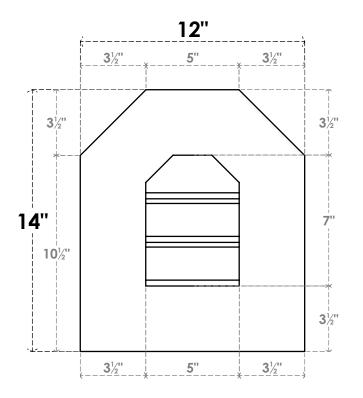

## GVPOT12X1401SF

12"W X 14"H OCTAGONAL TOP SURFACE MOUNT PVC GABLE VENT: FUNCTIONAL, W/ 3-1/2"W X 1"P STANDARD FRAME

**VENTING AREA: 2.5 SQ IN** LOUVER HEIGHT: 2 3/8"

LOUVER QTY: 3

**FRONT** 

SIDE

EKENA MILLWORK 2300 WEST MAIN ST. CLARKSVILLE, TX 75426 TOLL FREE: 866-607-0453 WWW.EKENAMILLWORK.COM