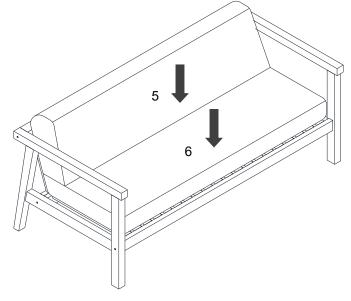

#### STEP 4:

Carefully position the assembled loveseat to the desired location.

Put Back Cushion (5) and Seat Cushion (6) into the assembled loveseat as shown.

Assembly is complete. Your loveseat is ready to be used now!