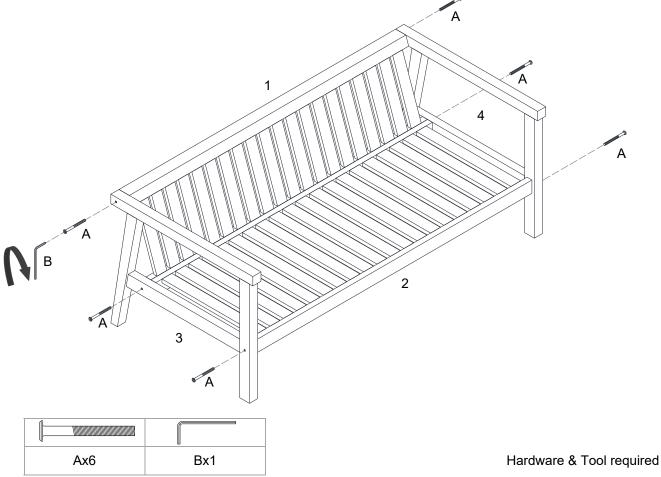

## STEP 3:

Carefully turn over the assembled Loveseat Back (1), Loveseat Seat (2), Left Frame (3) and Right Frame (4). Insert 2 pieces of Bolt (A) into the pre-drilled hoes on Chair Back (1) through the top pre-drilled holes on Left Frame (3). Insert 1 piece of Bolt (A) into the pre-drilled hoes on Chair Seat (2) through the top pre-drilled holes on Left Frame (3). Use Allen Wrench (B) to tighten Bolts (A) clockwise until secure.

Repeat the same steps for Right Frame (4).