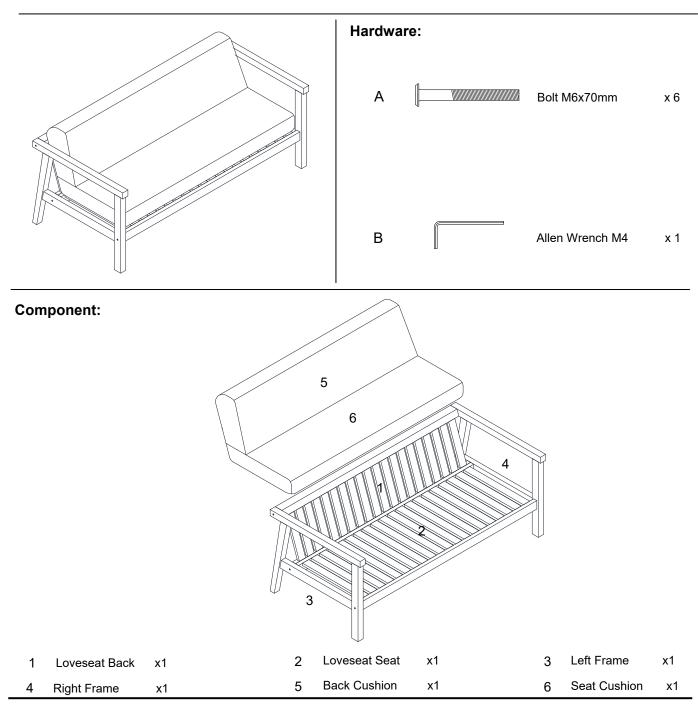

# LOVESEAT

Thank you for purchasing the LOVESEAT!

Before you start, here is some helpful advice:

- 1. We suggest you spend a short time reading through this leaflet and then follow the simple step by step instructions.
- 2. Owing to the size and weight of the loveseat, we recommend that it is assembled by two adults, on a carpeted or padded area, in the room that it is intended for. Approximate assembly time: 30 minutes.
- 3. Please do not use any tools other than those provided or recommended in these instructions.
- 4. Please do not throw away any of the packaging or instructions until you have checked all the components and hardware and the furniture is fully assembled.
- 5. Assemble all components loosely until advised to tighten. Depending on use, it may be necessary to tighten the components from time to time, so please save the tools that have been provided.
- 6. Please keep all pieces out of reach of small children.