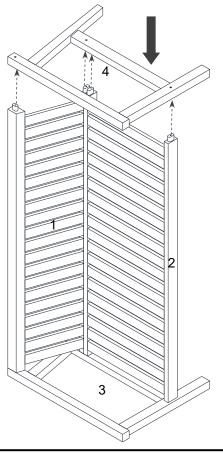

#### STEP 2:

Carefully position Right Frame (4) to the assembled Loveseat Back (1), Loveseat Seat (2) and Left Frame (3) as shown. Insert the tenon on Loveseat Back (1) and Loveseat Seat (2) into the rabbet on Right Frame (4).