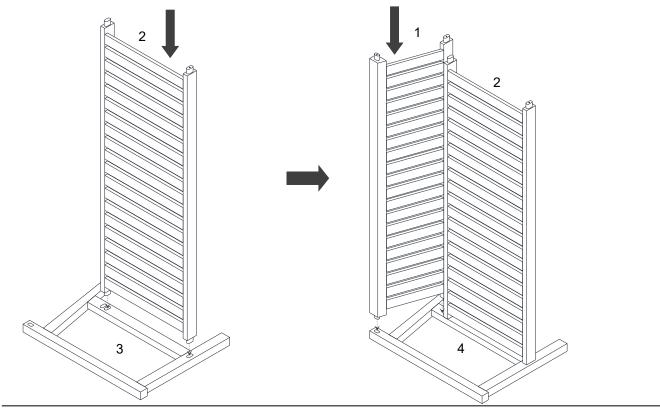

## STEP 1:

Please put Left Frame (3) on a carpeted or padded area.

Insert the tenon on Loveseat Seat (2) into the rabbet on Left Frame (3) at first.

Then insert the tenon on Loveseat Back (1) into the rabbet on Left Frame (3) as shown.