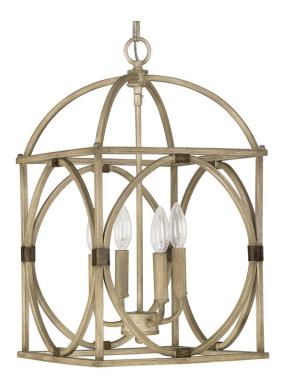

# 4 Light Lantern Geometric Pendant

French Oak

Available Finishes: French Oak (FO), Surrey (SY)

### **DIMENSIONS**

Dimensions: 12"W x 20.75"H Fixture Body Height: 20.75" Product Weight: 8 lbs.

Max. Hanging Height: 145.25" Min. Hanging Height: 24.5" 120" Chain; 180" Wire Canopy: 5"W x 1"H

## LAMPING INFORMATION

Lamping: 4 - 60 Watt E12 Candelabra

No. of Sockets: 4

Max Wattage Per Bulb: 60W Socket Base: E12 Candelabra

Dimmable: Yes Bulbs Included: No

Recommended Bulb(s): B10

Voltage: 120V UL Rating: Dry