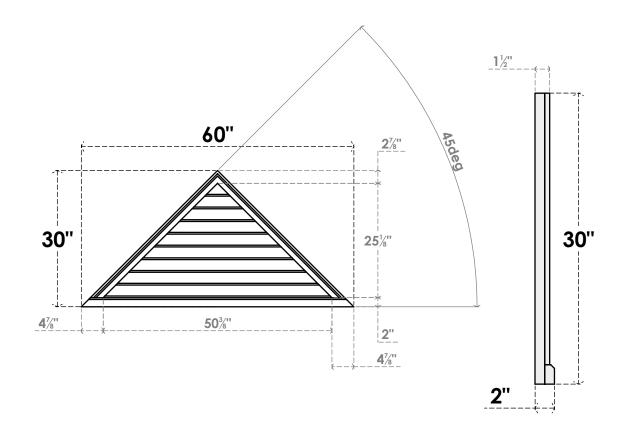

## GVPTR60X3003SN

60"W X 30"H TRIANGLE SURFACE MOUNT PVC GABLE VENT 12/12 PITCH: NON-FUNCTIONAL, W/ 2"W X 2"P BRICKMOULD SILL FRAME

LOUVER HEIGHT: 2 3/4"

LOUVER QTY: 9

**FRONT** 

SIDE

1. INSTALLATION TO BE COMPLETED IN ACCORDANCE WITH MANUFACTURER'S SPECIFICATIONS. 2. DRAWING MAY NOT BE TO SCALE