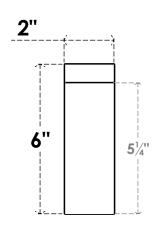

## ITEM NUMBER: RFTURS020X06000X36000X006CON00RCPR

2"W X 6"H X 36"L TIMBERTHANE ROUGH CEDAR CONCORD FAUX WOOD SOLID RAFTER TAIL, 6"L END, PRIMED TAN

## SIDE PROFILE