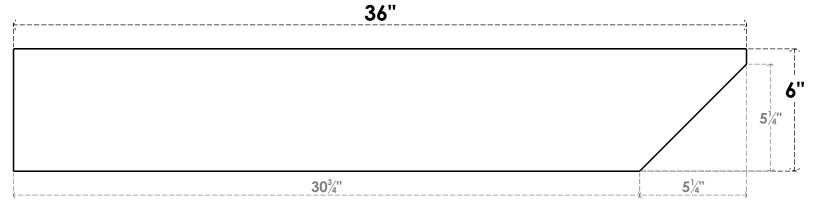

## ITEM NUMBER: RFTURS020X06000X36000X006CON00RCPR

2"W X 6"H X 36"L TIMBERTHANE ROUGH CEDAR CONCORD FAUX WOOD SOLID RAFTER TAIL, 6"L END, PRIMED TAN

## **FRONT PROFILE**