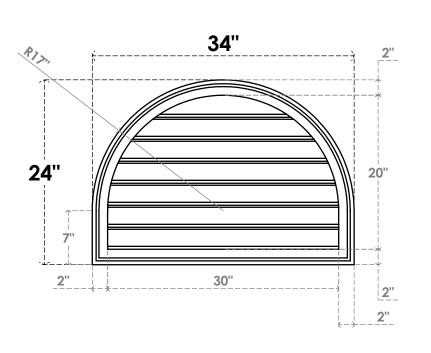

## GVPRT34X2402SF

34"W X 24"H ROUND TOP SURFACE MOUNT PVC GABLE VENT: FUNCTIONAL, W/ 2"W X 1-1/2"P **BRICKMOULD FRAME** 

**VENTING AREA: 40.39 SQ IN** 

LOUVER HEIGHT: 2 7/8"

LOUVER QTY: 7

**FRONT** 

SIDE

1. INSTALLATION TO BE COMPLETED IN ACCORDANCE WITH MANUFACTURER'S SPECIFICATIONS. 2. DRAWING MAY NOT BE TO SCALE