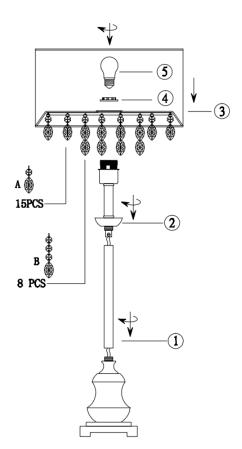

## ASSEMBLY INSTRUCTIONS

- 1. Place all parts on a flat smooth surface
- 2. Connect the lamp base one by one
- 3. Install the crystal decoration as below diagram
- 4. Install the Shade on the Socket and secure with the Socket Ring (Socket Ring located on socket)
- 5. Install Bulb (Not included)