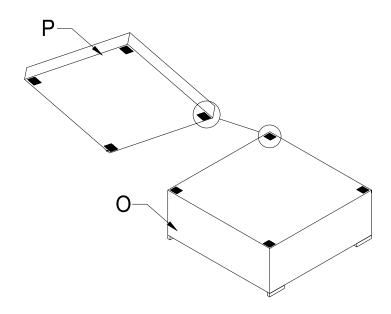

### DESCRIPTION: OTTOMAN

| Item<br>no. | Reference<br>Image | Description | Qty. |
|-------------|--------------------|-------------|------|
| 0           |                    | Ottoman     | 1    |

| Item<br>no. | Reference<br>Image | Description     | Qty. |
|-------------|--------------------|-----------------|------|
| Р           |                    | Base<br>Cushion | 1    |

### STEP 1

STEP 2