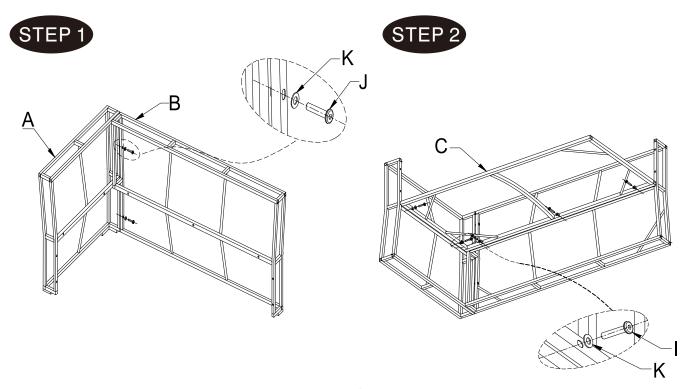

| Seat Base         | 1    |
| D           |                    | Front Panel       | 1    |
| Е           |                    | Side Panel        | 1    |
| F           |                    | Ssat cushion      | 2    |

| Item<br>no. | Reference<br>Image | Description     | Qty. |
|-------------|--------------------|-----------------|------|
| G           |                    | Back cushion    | 2    |
| Н           |                    | Armrest cushion | 1    |
| I           |                    | M6 x 35         | 5    |
| J           |                    | M6 x 32         | 11   |
| K           |                    | Washer          | 16   |
| L           |                    | Allen Key       | 1    |

Tips:
Do not tighten all screws fully until the item is well assembled.



### DESCRIPTION: LOUNGE - DO THIS TWICE









### DESCRIPTION: COFFEE TABLE

| Item<br>no. | Reference<br>Image | Description  | Qty. |
|-------------|--------------------|--------------|------|
| М           |                    | Coffee Table | 1    |

| Item<br>no. | Reference<br>Image | Description | Qty. |
|-------------|--------------------|-------------|------|
| Ν           |                    | Glass Top   | 1    |

### STEP 1



STEP 2



### DESCRIPTION: OTTOMAN

| Item<br>no. | Reference<br>Image | Description | Qty. |
|-------------|--------------------|-------------|------|
| 0           |                    | Ottoman     | 1    |

| Item<br>no. | Reference<br>Image | Description     | Qty. |
|-------------|--------------------|-----------------|------|
| Р           |