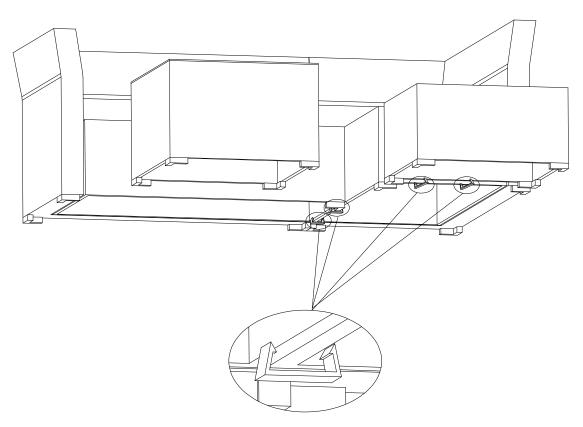

#### **DESCRIPTION:**

5 Seater rattan coversation sofa set

| Item no. | Reference<br>Image | Description   | Qty. |
|----------|--------------------|---------------|------|
| Q        |                    | Plastic clips | 4    |

After finishing all assembling, please use plastic clips to connect each sofa.