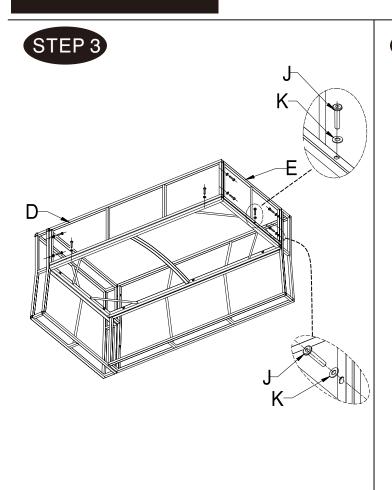

|                    | Front Panel       | 1    |
| Е           |                    | Side Panel        | 1    |
| F           |                    | Ssat cushion      | 2    |

| Item<br>no. | Reference<br>Image | Description     | Qty. |
|-------------|--------------------|-----------------|------|
| G           |                    | Back cushion    | 2    |
| Н           |                    | Armrest cushion | 1    |
| I           |                    | M6 x 35         | 5    |
| J           |                    | M6 x 32         | 11   |
| K           |                    | Washer          | 16   |
| L           |                    | Allen Key       | 1    |

Tips:
Do not tighten all screws fully until the item is well assembled.



### DESCRIPTION: LOUNGE - DO THIS TWICE









### DESCRIPTION: COFFEE TABLE

| Item<br>no. | Reference<br>Image | Description  | Qty. |
|-------------|--------------------|--------------|------|
| М           |                    | Coffee Table | 1    |

| Item<br>no. | Reference<br>Image | Description | Qty. |
|-------------|--------------------|-------------|------|
| Ν           |                    | Glass Top   | 1    |

### STEP 1



STEP 2



### DESCRIPTION: OTTOMAN

| Item<br>no. | Reference<br>Image | Description | Qty. |
|-------------|--------------------|-------------|------|
| 0           |                    | Ottoman     | 1    |

| Item<br>no. | Reference<br>Image | Description     | Qty. |
|-------------|--------------------|-----------------|------|
| Р           |                    | Base<br>Cushion | 1