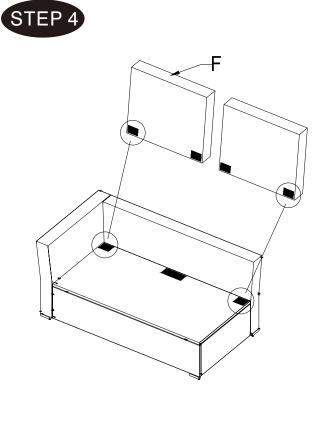

#### DESCRIPTION: LOUNGE - DO THIS TWICE

| Item<br>no. | Reference<br>Image | Description       | Qty. |
|-------------|--------------------|-------------------|------|
| Α           |                    | Right Arm<br>Rest | 1    |
| В           |                    | Seat Back         | 1    |
| С           |                    | Seat Base         | 1    |
| D           |                    | Front Panel       | 1    |
| Е           |                    | Side Panel        | 1    |
| F           |                    | Ssat cushion      | 2    |

| Item<br>no. | Reference<br>Image | Description     | Qty. |
|-------------|--------------------|-----------------|------|
| G           |                    | Back cushion    | 2    |
| Н           |                    | Armrest cushion | 1    |
| I           |                    | M6 x 35         | 5    |
| J           |                    | M6 x 32         | 11   |
| K           |                    | Washer          | 16   |
| L           |                    | Allen Key       | 1    |