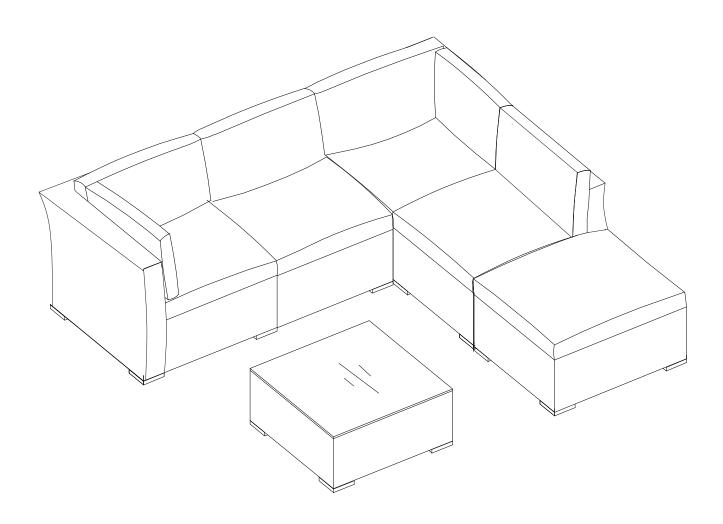

# 5-Seater Rattan Conversation Set

The schematics in this manual are for assembly and operation illustration only. They may differ from the actual appearance.

#### DESCRIPTION: LOUNGE - DO THIS TWICE

| Item<br>no. | Reference<br>Image | Description       | Qty. |
|-------------|--------------------|-------------------|------|
| Α           |                    | Right Arm<br>Rest | 1    |
| В           |                    | Seat Back         | 1    |
| С           |                    | Seat Base         | 1    |
| D           |                    | Front Panel       | 1    |
| Е           |                    | Side Panel        | 1    |
| F           |                    | Ssat cushion      | 2    |

| Item<br>no. | Reference<br>Image | Description     | Qty. |
|-------------|--------------------|-----------------|------|
| G           |                    | Back cushion    | 2    |
| Н           |                    | Armrest cushion | 1    |
| I           |                    | M6 x 35         | 5    |
| J           |                    | M6 x 32         | 11   |
| K           |                    | Washer          | 16   |
| L           |                    | Allen Key       | 1    |

### DESCRIPTION: COFFEE TABLE

| Item<br>no. | Reference<br>Image | Description  | Qty. |
|-------------|--------------------|--------------|------|
| М           |                    | Coffee Table | 1    |

### DESCRIPTION: OTTOMAN

| Item<br>no. | Reference<br>Image | Description | Qty. |
|-------------|--------------------|-------------|------|
| 0           |                    | Ottoman     | 1    |

| Item<br>no. | Reference<br>Image | Description     | Qty. |
|-------------|--------------------|-----------------|------|
| Р           |                    | Base<br>Cushion | 1    |

#### **DESCRIPTION:**

5 Seater rattan coversation sofa set

| Item no. | Reference<br>Image | Description   | Qty. |
|----------|--------------------|---------------|------|
| Q        |                    | Plastic clips | 4    |