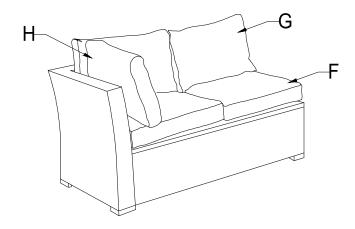

#### DESCRIPTION: LOUNGE - DO THIS TWICE

| Item<br>no. | Reference<br>Image | Description       | Qty. |
|-------------|--------------------|-------------------|------|
| Α           |                    | Right Arm<br>Rest | 1    |
| В           |                    | Seat Back         | 1    |
| С           |                    | Seat Base         | 1    |
| D           |                    | Front Panel       | 1    |
| Е           |                    | Side Panel        | 1    |
| F           |                    | Ssat cushion      | 2    |

| Item<br>no. | Reference<br>Image | Description     | Qty. |
|-------------|--------------------|-----------------|------|
| G           |                    | Back cushion    | 2    |
| Н           |                    | Armrest cushion | 1    |
| I           |                    | M6 x 35         | 5    |
| J           |                    | M6 x 32         | 11   |
| K           |                    | Washer          | 16   |
| L           |                    | Allen Key       | 1    |