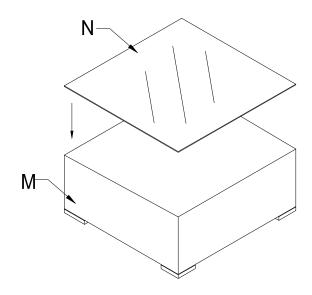

### DESCRIPTION: COFFEE TABLE

| Item<br>no. | Reference<br>Image | Description  | Qty. |
|-------------|--------------------|--------------|------|
| М           |                    | Coffee Table | 1    |

| Item<br>no. | Reference<br>Image | Description | Qty. |
|-------------|--------------------|-------------|------|
| Ν           |                    | Glass Top   | 1    |

### STEP 1

STEP 2