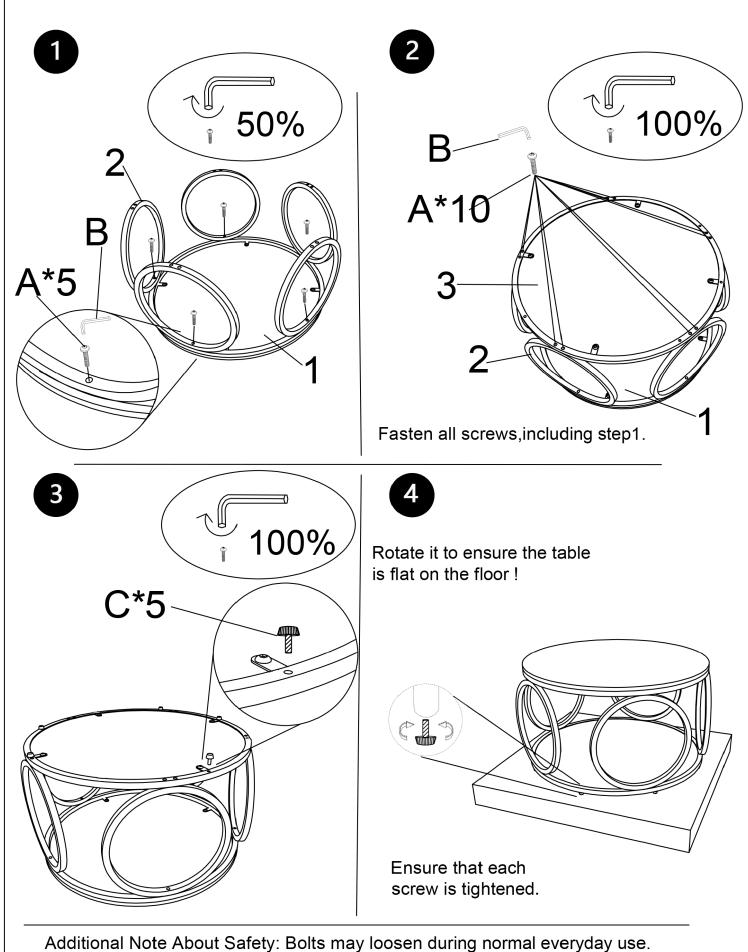

## **ASSEMBLY TIPS:**

- 1.Remove hardware from box and sort by size.
- 2. Please check to see that all hardware and parts are present prior to start of assembly.
- 3. Please follow attached instructions in the same sequence as numbered to assure fast & easy assembly.

## Parts List

| Number | Name     | Part | Qty  |
|--------|----------|------|------|
| 1      | Desktop  |      | x1PC |
| 2      | Leg      |      | x5PC |
| 3      | Footrest |      | x1PC |
|        |          |      |      |

| Number | Hardware     | Part | Qty      |
|--------|--------------|------|----------|
| Α      | M6*30mm      |      | x15+1EXT |
| В      | Allen Wrench |      | x1PC     |
| С      | Foot         |      | x5+1EXT  |
|        |              |      |          |
|        |              |      |          |

They should be periodically inspected and tightened to prevent damage or injury. Always check to be sure that all hardware is kept tightened.

Thank you for your purchase.