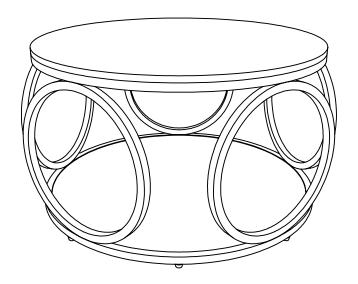

## Parts List

| Number | Name     | Part | Qty  |
|--------|----------|------|------|
| 1      | Desktop  |      | x1PC |
| 2      | Leg      |      | x5PC |
| 3      | Footrest |      | x1PC |
|        |          |      |      |

| Number | Hardware     | Part | Qty      |
|--------|--------------|------|----------|
| Α      | M6*30mm      |      | x15+1EXT |
| В      | Allen Wrench |      | x1PC     |
| С      | Foot         |      | x5+1EXT  |
|        |              |      |          |
|        |              |      |          |