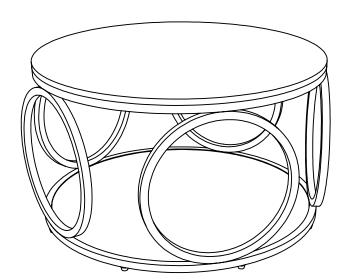

## Parts List

| Number | Name     | Part | Qty  |
|--------|----------|------|------|
| 1      | Desktop  |      | x1PC |
| 2      | Leg      |      | x5PC |
| 3      | Footrest |      | x1PC |
|        |          |      |      |

| Number | Hardware     | Part | Qty      |
|--------|--------------|------|----------|
| Α      | M6*30mm      |      | x15+1EXT |
| В      | Allen Wrench |      | x1PC     |
| С      | Foot         |      | x5+1EXT  |
|        |              |      |          |
|        |              |      |          |