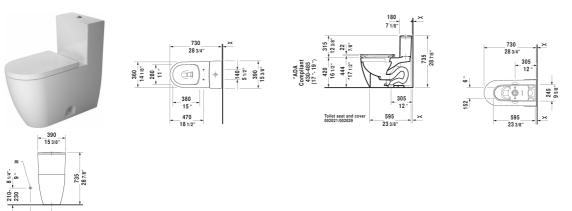

## ME by Starck Toilet kit # D4201900

735 28 7/8"

250-290 11 3/8"

## |< 14 1/8" Inch >|

| Dimension                | Weight   | Order number                                                |
|--------------------------|----------|-------------------------------------------------------------|
|                          |          |                                                             |
|                          |          |                                                             |
|                          |          |                                                             |
|                          |          |                                                             |
| 14 1/8" x 28 3/4" Inch   | 149.5 lb | D4201900                                                    |
|                          |          |                                                             |
|                          |          |                                                             |
|                          |          | 002029                                                      |
| ® 14 1/8" x 28 3/4" Inch |          | 217301                                                      |
|                          |          | 14 1/8" x 28 3/4" Inch 149.5 lb<br>® 14 1/8" x 28 3/4" Inch |