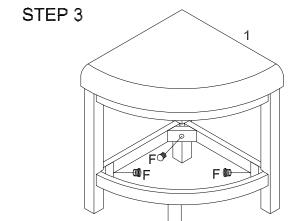

| oUR   |  |
|                                                               | PHONE:  EMAIL:  REAS  () Damaged /scratch () Mechanical malfu () Missing pieces () Unfinished surfac () Wrong color () Other  RE THAN ONE MODEL NUMBER AND | SON FOR REPLACEME  ned, cracked, broken, crushe inction/ drawer glides, swive  me | FAX:                             | ROPRIATE BOX.            | our — |  |

## **ASSEMBLY INSTRUCTION**



|     | PRODUCTS LIST |       |      |  |  |  |
|-----|---------------|-------|------|--|--|--|
| NO. | PART          | Q'TY  |      |  |  |  |
| 1   |               | SEAT  | 1PC  |  |  |  |
| 2   |               | LEG   | 3PCS |  |  |  |
| 3   |               | UNDER | 1PC  |  |  |  |
| 4   |               | FOOT  | 1PC  |  |  |  |

## STEP 1





## STEP 2