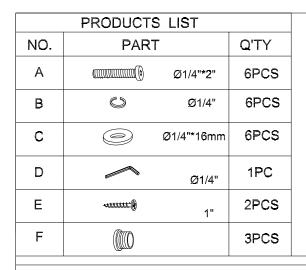

## **ASSEMBLY INSTRUCTION**

|     | PRODUCTS LIST |       |      |  |  |  |
|-----|---------------|-------|------|--|--|--|
| NO. | PART          | Q'TY  |      |  |  |  |
| 1   |               | SEAT  | 1PC  |  |  |  |
| 2   |               | LEG   | 3PCS |  |  |  |
| 3   |               | UNDER | 1PC  |  |  |  |
| 4   |               | FOOT  | 1PC  |  |  |  |