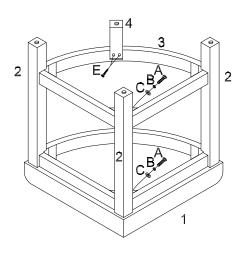

| oUR   |  |
|                                                               | PHONE:  EMAIL:  REAS  () Damaged /scratch () Mechanical malfu () Missing pieces () Unfinished surfac () Wrong color () Other  RE THAN ONE MODEL NUMBER AND | SON FOR REPLACEME  ned, cracked, broken, crushe inction/ drawer glides, swive  me | FAX:                             | ROPRIATE BOX.            | our — |  |

## **ASSEMBLY INSTRUCTION**



|     | PRODUCTS LIST |       |      |  |  |  |
|-----|---------------|-------|------|--|--|--|
| NO. | PART          | Q'TY  |      |  |  |  |
| 1   |               | SEAT  | 1PC  |  |  |  |
| 2   |               | LEG   | 3PCS |  |  |  |
| 3   |               | UNDER | 1PC  |  |  |  |
| 4   |               | FOOT  | 1PC  |  |  |  |

## STEP 1





## STEP 2