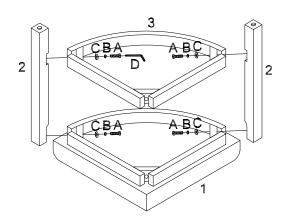

|                          | oUR   |  |
|                                                               | PHONE:  EMAIL:  REAS  () Damaged /scratch () Mechanical malfu () Missing pieces () Unfinished surfac () Wrong color () Other  RE THAN ONE MODEL NUMBER AND | SON FOR REPLACEME  ned, cracked, broken, crushe inction/ drawer glides, swive  me | FAX:                             | ROPRIATE BOX.            | our — |  |

## **ASSEMBLY INSTRUCTION**



|     | PRODUCTS LIST |       |      |  |  |  |
|-----|---------------|-------|------|--|--|--|
| NO. | PART          | Q'TY  |      |  |  |  |
| 1   |               | SEAT  | 1PC  |  |  |  |
| 2   |               | LEG   | 3PCS |  |  |  |
| 3   |               | UNDER | 1PC  |  |  |  |
| 4   |               | FOOT  | 1PC  |  |  |  |

## STEP 1





## STEP 2