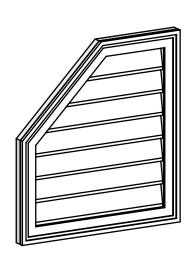

## **GVPOL22X2402SN**

22"W X 24"H HALF OCTAGON TOP LEFT SURFACE MOUNT PVC GABLE VENT: NON-FUNCTIONAL, W/ 2"W X 1-1/2"P BRICKMOULD FRAME

**FRONT** 

SIDE

LOUVER HEIGHT: 2 7/8" LOUVER QTY: 7

EKENA MILLWORK 2300 WEST MAIN ST. CLARKSVILLE, TX 75426 TOLL FREE: 866-607-0453 WWW.EKENAMILLWORK.COM