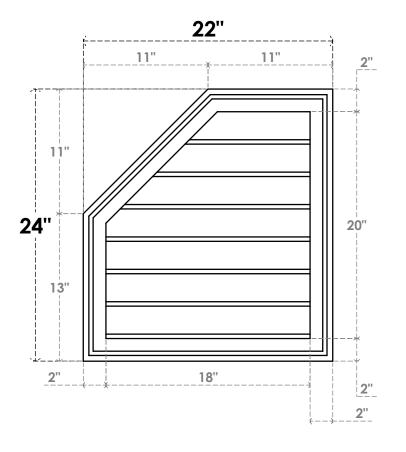

## **GVPOL22X2402SN**

22"W X 24"H HALF OCTAGON TOP LEFT SURFACE MOUNT PVC GABLE VENT: NON-FUNCTIONAL, W/ 2"W X 1-1/2"P BRICKMOULD FRAME

**FRONT** 

SIDE

LOUVER HEIGHT: 2 7/8" LOUVER QTY: 7

EKENA MILLWORK 2300 WEST MAIN ST. CLARKSVILLE, TX 75426 TOLL FREE: 866-607-0453 WWW.EKENAMILLWORK.COM