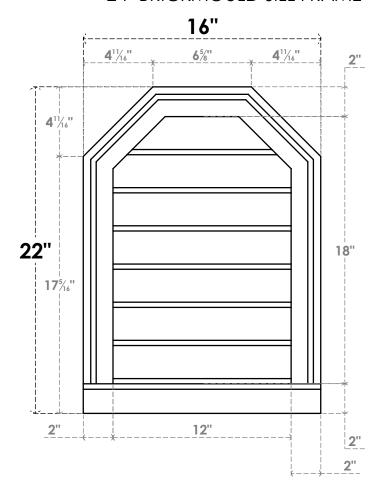

## GVPOT16X2203SN

16"W X 22"H OCTAGONAL TOP SURFACE MOUNT PVC GABLE VENT: NON-FUNCTIONAL, W/ 2"W X 2"P BRICKMOULD SILL FRAME

LOUVER HEIGHT: 2 5/8"

LOUVER QTY: 7

**FRONT** 

SIDE

EKENA MILLWORK 2300 WEST MAIN ST. CLARKSVILLE, TX 75426 TOLL FREE: 866-607-0453 WWW.EKENAMILLWORK.COM