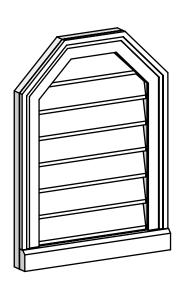

## GVPOT16X2203SN

16"W X 22"H OCTAGONAL TOP SURFACE MOUNT PVC GABLE VENT: NON-FUNCTIONAL, W/ 2"W X 2"P BRICKMOULD SILL FRAME

LOUVER HEIGHT: 2 5/8"

LOUVER QTY: 7

**FRONT** 

SIDE

EKENA MILLWORK 2300 WEST MAIN ST. CLARKSVILLE, TX 75426 TOLL FREE: 866-607-0453 WWW.EKENAMILLWORK.COM