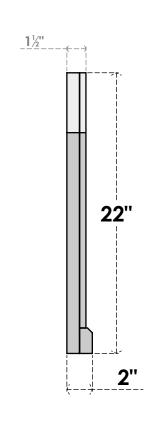

## GVPOT16X2203SN

16"W X 22"H OCTAGONAL TOP SURFACE MOUNT PVC GABLE VENT: NON-FUNCTIONAL, W/ 2"W X 2"P BRICKMOULD SILL FRAME

LOUVER HEIGHT: 2 5/8"

LOUVER QTY: 7

**FRONT** 

SIDE

EKENA MILLWORK 2300 WEST MAIN ST. CLARKSVILLE, TX 75426 TOLL FREE: 866-607-0453 WWW.EKENAMILLWORK.COM