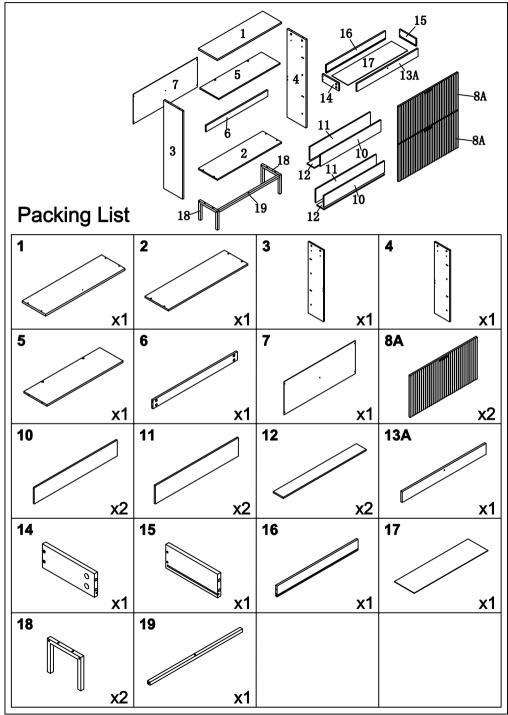

### **IMPORTANT SAFETY INSTRUCTIONS**

- Check if all the parts are complete before installation.
- Read through the instructions before installing the cabinet.
- Keep the small parts away from children to avoid the risk of swallowing.
- Screw the cabinet to the wall to avoid the rick of falling down.