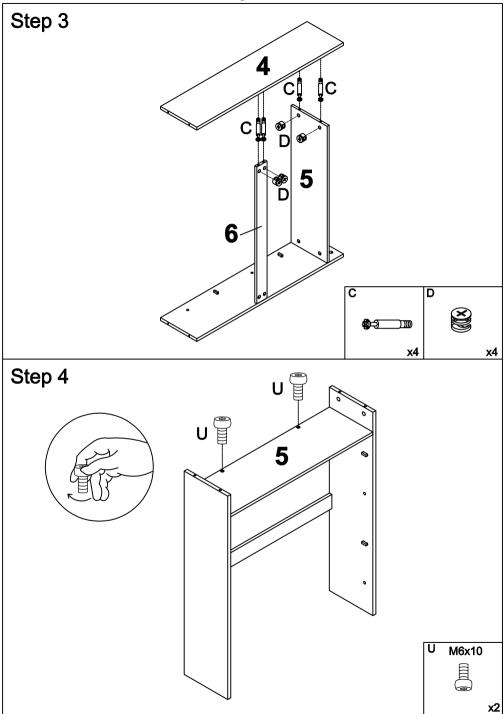

### **IMPORTANT SAFETY INSTRUCTIONS**

- Check if all the parts are complete before installation.
- Read through the instructions before installing the cabinet.
- Keep the small parts away from children to avoid the risk of swallowing.
- Screw the cabinet to the wall to avoid the rick of falling down.