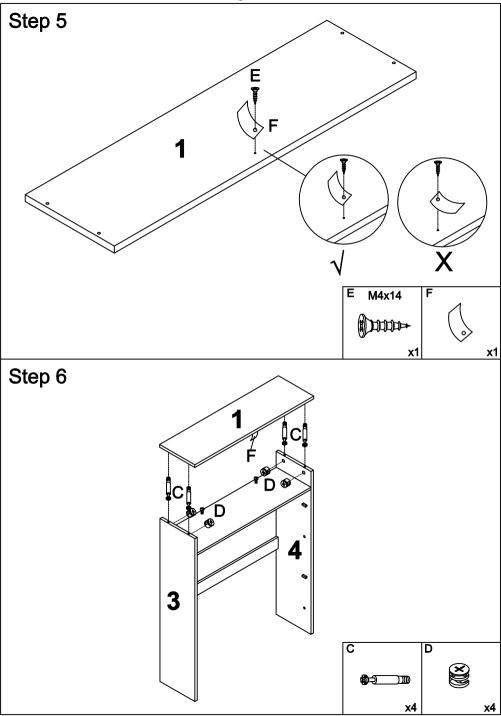

5         |   | × ×                           | 2 | x2       |   |                |
| Ρ |                 |    | Q | M3.5x40    | R | $\sim$                        | Т |          | U | M6x10          |
|   |                 |    |   |            |   | $\langle \mathcal{O} \rangle$ |   |          |   | 圓              |
|   |                 | x2 |   | x4         |   | X                             |   | ≪ x1     |   | 🔄 x2           |
| V | <u></u>         |    | W | M3x14      | Х |                               | Y | M3.5x12  | Z | M4x40          |
|   |                 |    |   |            |   |                               |   |          |   | {) <del></del> |
|   |                 | x4 |   | x12        |   | X2                            | ? | <u> </u> |   | x2             |





5



6







<sup>9</sup> 













# WARRANTY INFORMATION

- Do not expose the surfaces to direct sunlight or to extreme environmental conditions.
- Clean the surfaces preferable with a clean damp cloth, then dry with a clean towel.
- Do not use solvents or abrasive materials to clean the unit. If you decide to use a cleaning agent, test first on an area hidden from view.
- Replacement parts might be available to you at no charge, with an original proof of purchase and where a defect has arisen, wholly or substantially, as a result of faulty manufacturing, parts or workmanship during the Warranty Period.
- The warranty does not extend to regular wear and tear, nor the manufacturer assumes liability for damages or consequences due to accidents, incorrect assembly, negligence, improper us