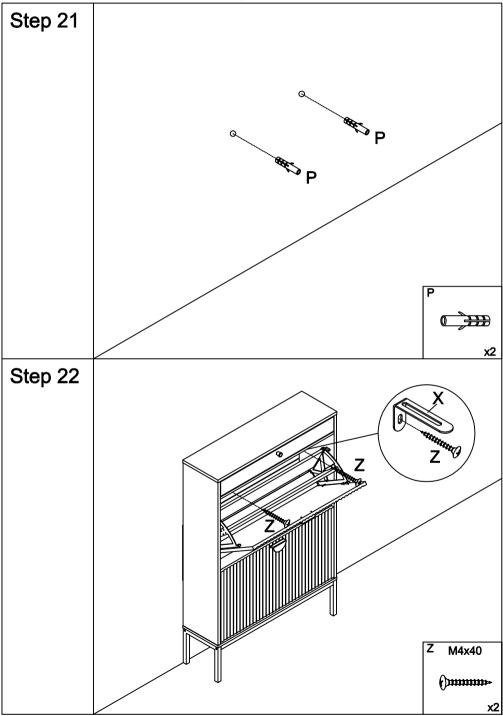

# Screws Driver -1PC

2

| A | M6x18           |    | В | $\sim$     | С |                               | D |          | Е | M4x14          |
|---|-----------------|----|---|------------|---|-------------------------------|---|----------|---|----------------|
|   | <b>)</b> ]]]]]] |    |   | $\square$  |   |                               | X |          |   |                |
|   | -               | x4 |   | <b>x</b> 4 |   | x1                            | 3 | x16      |   | x18            |
| F | 1               |    | G | M7x50      | Н | M6x45                         | Ι | M6x28    | J |                |
|   |                 |    |   |            |   |                               |   |          |   |                |
|   |                 | x1 |   | x4         |   | X                             | 2 | x5       |   | X4             |
| K | $\bigcirc$      |    | L | M4x16      | Μ |                               | N |          | 0 | 0              |
|   | $\bigcirc$      | x2 |   | x5         |   | × ×                           | 2 | x2       |   |                |
| Ρ |                 |    | Q | M3.5x40    | R | $\sim$                        | Т |          | U | M6x10          |
|   |                 |    |   |            |   | $\langle \mathcal{O} \rangle$ |   |          |   | 圓              |
|   |                 | x2 |   | x4         |   | X                             |   | ≪ x1     |   | 🔄 x2           |
| V | <u></u>         |    | W | M3x14      | Х |                               | Y | M3.5x12  | Z | M4x40          |
|   |                 |    |   |            |   |                               |   |          |   | {) <del></del> |
|   |                 | x4 |   | x12        |   | X2                            | ? | <u> </u> |   | x2             |