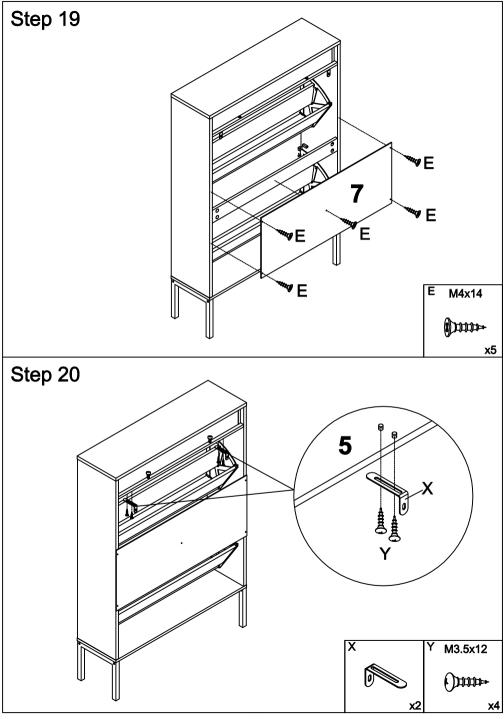

| 2 | x2       |   |                |
| Ρ |                 |    | Q | M3.5x40    | R | $\sim$                        | Т |          | U | M6x10          |
|   |                 |    |   |            |   | $\langle \mathcal{O} \rangle$ |   |          |   | 圓              |
|   |                 | x2 |   | x4         |   | X                             |   | ≪ x1     |   | 🔄 x2           |
| V | <u></u>         |    | W | M3x14      | Х |                               | Y | M3.5x12  | Z | M4x40          |
|   |                 |    |   |            |   |                               |   |          |   | {) <del></del> |
|   |                 | x4 |   | x12        |   | X2                            | ? | <u> </u> |   | x2             |





5



6







<sup>9</sup> 













# WARRANTY INFORMATION

- Do not expose the surfaces to direct sunlight or to extreme environmental conditions.
- Clean the surfaces preferable with a clean damp cloth, then dry with a clean towel.
- Do not use solvents or abrasive materials to clean the unit. If you decide to use a cleaning agent, test first on an area hidden from view.
- Replacement parts might be available to you at no charge, with an original proof of purchase and where a defect has arisen, wholly or substantially, as a result of faulty manufacturing, parts or workmanship during the Warranty Period.
- The warranty does not extend to regular wear and tear, nor the manufacturer assumes liability for damages or consequences due to accidents, incorrect assembly, negligence, improper use, modifications, or not heeding