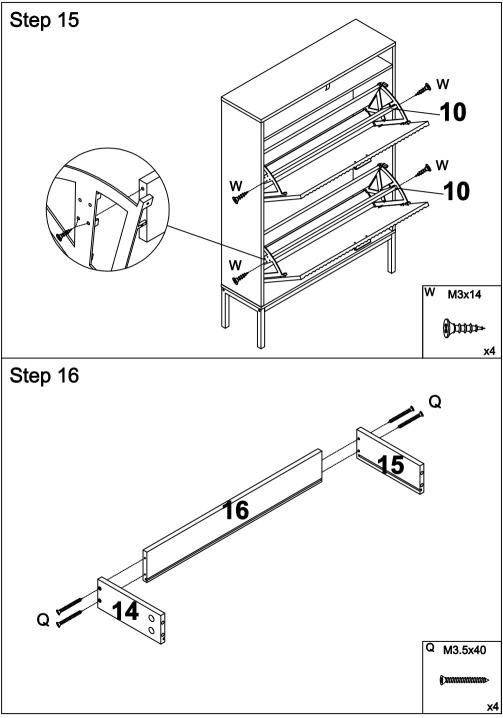

| 2 | x2       |   |                |
| Ρ |                 |    | Q | M3.5x40    | R | $\sim$                        | Т |          | U | M6x10          |
|   |                 |    |   |            |   | $\langle \mathcal{O} \rangle$ |   |          |   | 圓              |
|   |                 | x2 |   | x4         |   | X                             |   | ≪ x1     |   | 🔄 x2           |
| V | <u></u>         |    | W | M3x14      | Х |                               | Y | M3.5x12  | Z | M4x40          |
|   |                 |    |   |            |   |                               |   |          |   | {) <del></del> |
|   |                 | x4 |   | x12        |   | X2                            | ? | <u> </u> |   | x2             |





5



6







<sup>9</sup> 













# WARRANTY INFORMATION

- Do not expose the surfaces to direct sunlight or to extreme environmental conditions.
- Clean the surfaces preferable with a clean damp cloth, then dry with a clean towel.
- Do not use solvents or abrasive materials to clean the unit. If you decide to use a cleaning agent, test first on an area hidden from view.
- Replacement parts might be available to you at no charge, with an original proof of purchase and where a defect has arisen, wholly or substantially, as a result of faulty manufacturing, parts or workmanship during the Warranty Period.
- The warranty does not extend to regular wear and tear, nor the manufacturer assumes liability for damages or consequences due to accidents, incorrect assembly, negligence, improper use, modifications, or not hee