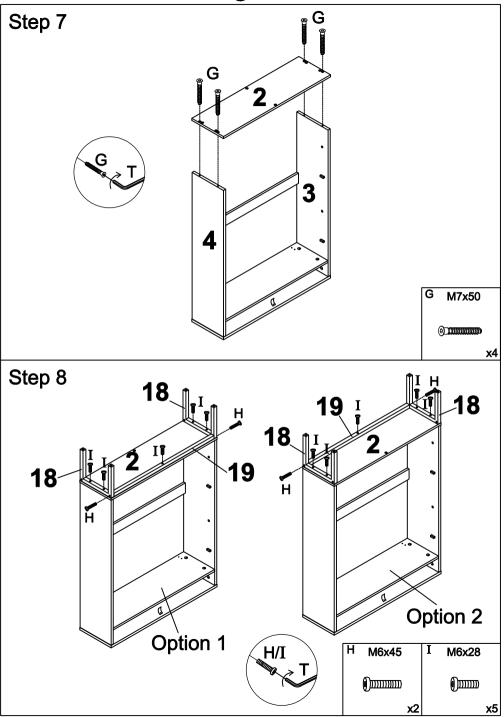

|   | × ×                           | 2 | x2       |   |                |
| Ρ |                 |    | Q | M3.5x40    | R | $\sim$                        | Т |          | U | M6x10          |
|   |                 |    |   |            |   | $\langle \mathcal{O} \rangle$ |   |          |   | 圓              |
|   |                 | x2 |   | x4         |   | X                             |   | ≪ x1     |   | 🔄 x2           |
| V | <u></u>         |    | W | M3x14      | Х |                               | Y | M3.5x12  | Z | M4x40          |
|   |                 |    |   |            |   |                               |   |          |   | {) <del></del> |
|   |                 | x4 |   | x12        |   | X2                            | ? | <u> </u> |   | x2             |





5



6







<sup>9</sup> 













# WARRANTY INFORMATION

- Do not expose the surfaces to direct sunlight or to extreme environmental conditions.
- Clean the surfaces preferable with a clean damp cloth, then dry with a clean towel.
- Do not use solvents or abrasive materials to clean the unit. If you decide to use a cleaning agent, test first on an area hidden from view.
- Replacement parts might be available to you at no charge, with an original proof of purchase and where a defect has arisen, wholly or substantially, as a result of faulty manufacturing, parts or workmanship during the Warranty Period.
- The warranty does not extend to regular wear and tear, nor the manufacturer assumes liability for damages or consequences due to accidents, incorrect assembly, negligence, improper use, mo