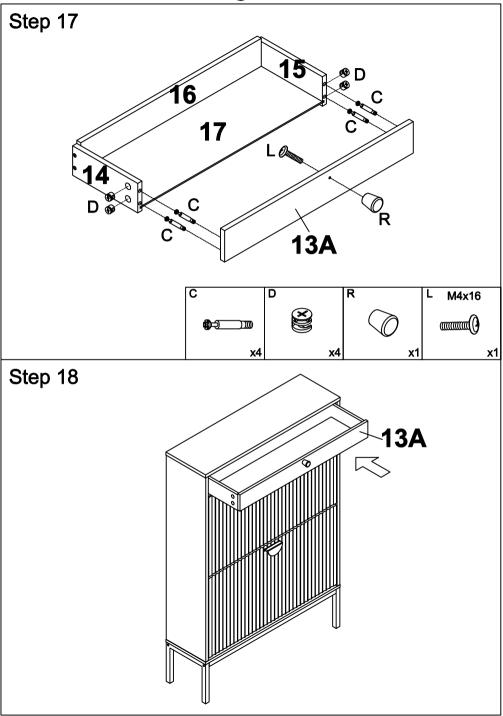

| 2 | x2       |   |                |
| Ρ |                 |    | Q | M3.5x40    | R | $\sim$                        | Т |          | U | M6x10          |
|   |                 |    |   |            |   | $\langle \mathcal{O} \rangle$ |   |          |   | 圓              |
|   |                 | x2 |   | x4         |   | X                             |   | ≪ x1     |   | 🔄 x2           |
| V | <u></u>         |    | W | M3x14      | Х |                               | Y | M3.5x12  | Z | M4x40          |
|   |                 |    |   |            |   |                               |   |          |   | {) <del></del> |
|   |                 | x4 |   | x12        |   | X2                            | ? | <u> </u> |   | x2             |





5



6







<sup>9</sup> 













# WARRANTY INFORMATION

- Do not expose the surfaces to direct sunlight or to extreme environmental conditions.
- Clean the surfaces preferable with a clean damp cloth, then dry with a clean towel.
- Do not use solvents or abrasive materials to clean the unit. If you decide to use a cleaning agent, test first on an area hidden from view.
- Replacement parts might be available to you at no charge, with an original proof of purchase and where a defect has arisen, wholly or substantially, as a result of faulty manufacturing, parts or workmanship during the Warranty Period.
- The warranty does not extend to regular wear and tear, nor the manufacturer assumes liability for damages or consequences due to accidents, incorrect assembly, negligence, improper use, modifications, or not heedi