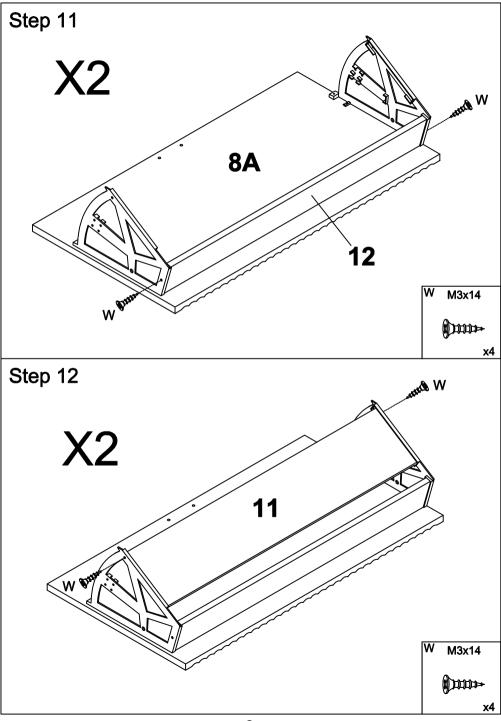

|   | × ×                           | 2 | x2       |   |                |
| Ρ |                 |    | Q | M3.5x40    | R | $\sim$                        | Т |          | U | M6x10          |
|   |                 |    |   |            |   | $\langle \mathcal{O} \rangle$ |   |          |   | 圓              |
|   |                 | x2 |   | x4         |   | X                             |   | ≪ x1     |   | 🔄 x2           |
| V | <u></u>         |    | W | M3x14      | Х |                               | Y | M3.5x12  | Z | M4x40          |
|   |                 |    |   |            |   |                               |   |          |   | {) <del></del> |
|   |                 | x4 |   | x12        |   | X2                            | ? | <u> </u> |   | x2             |





5



6







<sup>9</sup> 













# WARRANTY INFORMATION

- Do not expose the surfaces to direct sunlight or to extreme environmental conditions.
- Clean the surfaces preferable with a clean damp cloth, then dry with a clean towel.
- Do not use solvents or abrasive materials to clean the unit. If you decide to use a cleaning agent, test first on an area hidden from view.
- Replacement parts might be available to you at no charge, with an original proof of purchase and where a defect has arisen, wholly or substantially, as a result of faulty manufacturing, parts or workmanship during the Warranty Period.
- The warranty does not extend to regular wear and tear, nor the manufacturer assumes liability for damages or consequences due to accidents, incorrect assembly, negligence, improper use, modifi