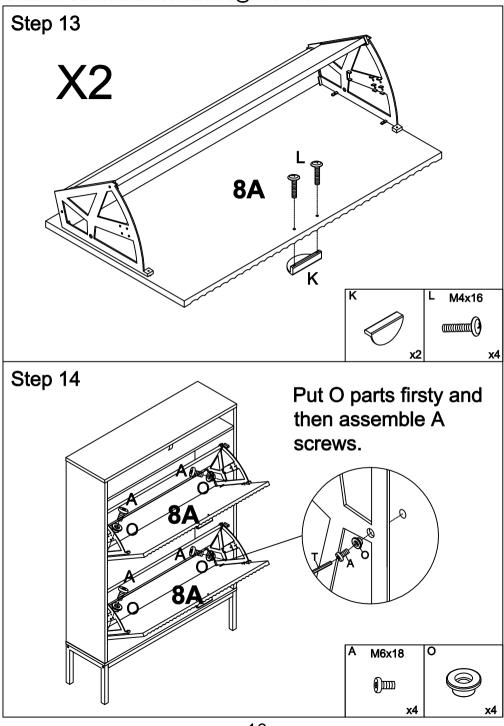

| 2 | x2       |   |                |
| Ρ |                 |    | Q | M3.5x40    | R | $\sim$                        | Т |          | U | M6x10          |
|   |                 |    |   |            |   | $\langle \mathcal{O} \rangle$ |   |          |   | 圓              |
|   |                 | x2 |   | x4         |   | X                             |   | ≪ x1     |   | 🔄 x2           |
| V | <u></u>         |    | W | M3x14      | Х |                               | Y | M3.5x12  | Z | M4x40          |
|   |                 |    |   |            |   |                               |   |          |   | {) <del></del> |
|   |                 | x4 |   | x12        |   | X2                            | ? | <u> </u> |   | x2             |





5



6







<sup>9</sup> 













# WARRANTY INFORMATION

- Do not expose the surfaces to direct sunlight or to extreme environmental conditions.
- Clean the surfaces preferable with a clean damp cloth, then dry with a clean towel.
- Do not use solvents or abrasive materials to clean the unit. If you decide to use a cleaning agent, test first on an area hidden from view.
- Replacement parts might be available to you at no charge, with an original proof of purchase and where a defect has arisen, wholly or substantially, as a result of faulty manufacturing, parts or workmanship during the Warranty Period.
- The warranty does not extend to regular wear and tear, nor the manufacturer assumes liability for damages or consequences due to accidents, incorrect assembly, negligence, improper use, modifications, or not h