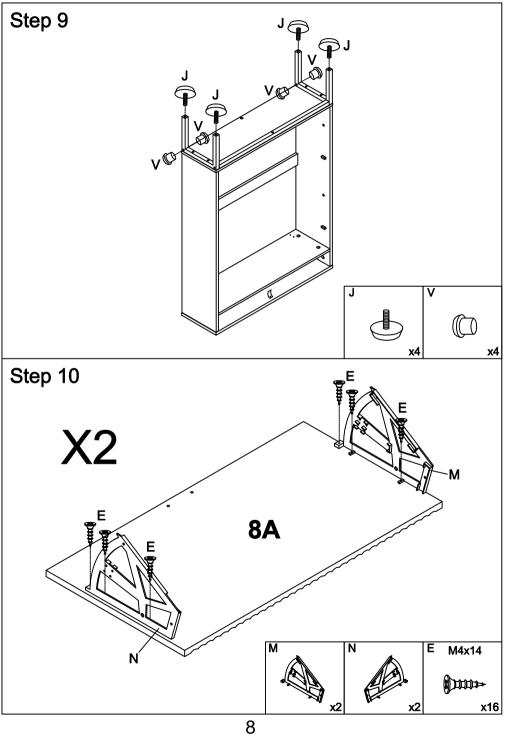

|   | × ×                           | 2 | x2       |   |                |
| Ρ |                 |    | Q | M3.5x40    | R | $\sim$                        | Т |          | U | M6x10          |
|   |                 |    |   |            |   | $\langle \mathcal{O} \rangle$ |   |          |   | 圓              |
|   |                 | x2 |   | x4         |   | X                             |   | ≪ x1     |   | 🔄 x2           |
| V | <u></u>         |    | W | M3x14      | Х |                               | Y | M3.5x12  | Z | M4x40          |
|   |                 |    |   |            |   |                               |   |          |   | {) <del></del> |
|   |                 | x4 |   | x12        |   | X2                            | ? | <u> </u> |   | x2             |





5



6







<sup>9</sup> 













# WARRANTY INFORMATION

- Do not expose the surfaces to direct sunlight or to extreme environmental conditions.
- Clean the surfaces preferable with a clean damp cloth, then dry with a clean towel.
- Do not use solvents or abrasive materials to clean the unit. If you decide to use a cleaning agent, test first on an area hidden from view.
- Replacement parts might be available to you at no charge, with an original proof of purchase and where a defect has arisen, wholly or substantially, as a result of faulty manufacturing, parts or workmanship during the Warranty Period.
- The warranty does not extend to regular wear and tear, nor the manufacturer assumes liability for damages or consequences due to accidents, incorrect assembly, negligence, improper use, modi