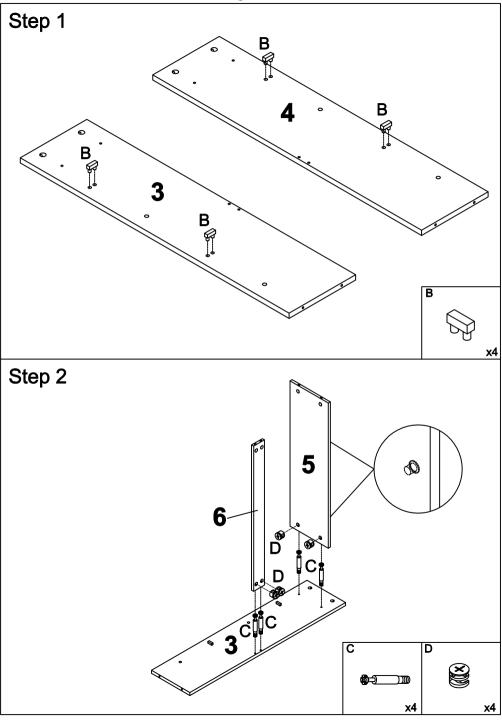

### **IMPORTANT SAFETY INSTRUCTIONS**

- Check if all the parts are complete before installation.
- Read through the instructions before installing the cabinet.
- Keep the small parts away from children to avoid the risk of swallowing.
- Screw the cabinet to the wall to avoid the rick of falling down.