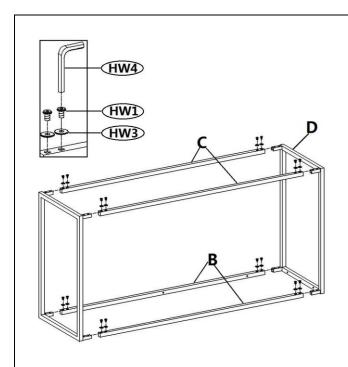

#### **Part List and Hardware List**

| PIECE | DESCRIPTION          | PICTURE           | QUANTITY |
|-------|----------------------|-------------------|----------|
| А     | Table top            |                   | 1x       |
| В     | Crossbeam            |                   | 2x       |
| С     | Crossbeam            |                   | 2x       |
| D     | Leg frame            |                   | 2x       |
| HW1   | Hex bolt: 6x0.5x10mm | <b>Ø</b> nm       | 16x      |
| HW2   | Hex bolt: 6x0.5x30mm | <b>@</b> 11111110 | 4x       |
| HW3   | Flat washer: 6mm     | 0                 | 20x      |
| HW4   | Allen key            |                   | 1x       |

# Hardware is located inside the box. You can find them placed near the sign 'HARDWARE INSIDE'

Step 1: Put the Flat washer(HW3) on the Hex bolt(HW1), insert the Crossbeam(B and C) into Leg frame(D) in order. Insert the Hex bolts into the mounting position and tighten them by using Allen key(HW4).