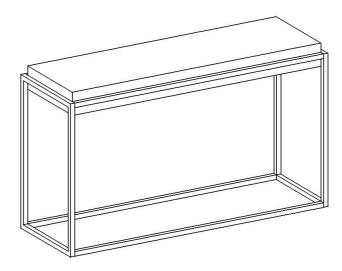

Product Dimension: 40.9Wx17.3Dx31.5H"

Weight Capacity: 110 LBS

Warning: Do not stand on table

**Warning: Do not over torque bolts** 