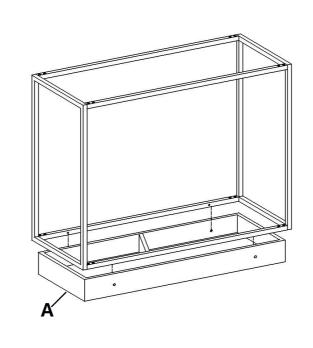

Step 2: Put the Leg frame on Table Top(A), make the mounting positions aligned.

Step 3: Put the Flat washer(HW3) on Hex bolt(HW2), insert them into the mounting positions on the Table top(A), tighten then by using Allen key(HW4).