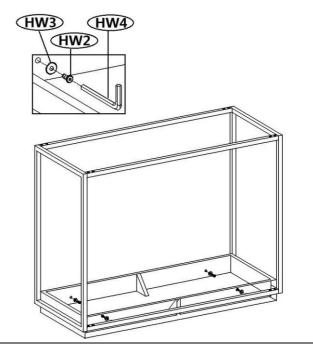

Step 2: Put the Leg frame on Table Top(A), make the mounting positions aligned.

Step 3: Put the Flat washer(HW3) on Hex bolt(HW2), insert them into the mounting positions on the Table top(A), tighten then by using Allen key(HW4).