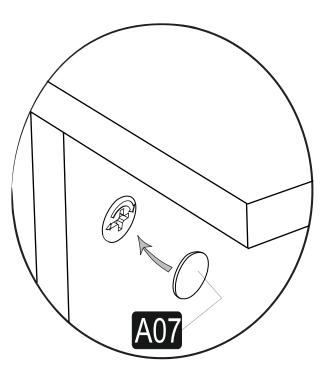

Ürünlerimizde minifiks sistem mevcuttur. Lütfen montaj işlemine geçmeden önce aşağıdaki bilgilendirmeyi anlamaya çalışınız..