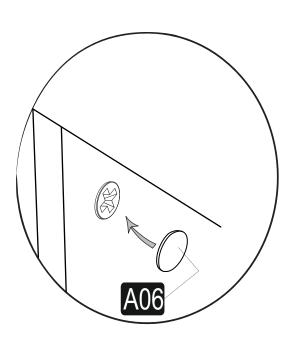

Ürünlerimizde minifiks sistem mevcuttur. Lütfen montaj işlemine geçmeden önce aşağıdaki bilgilendirmeyi anlamaya çalışınız..