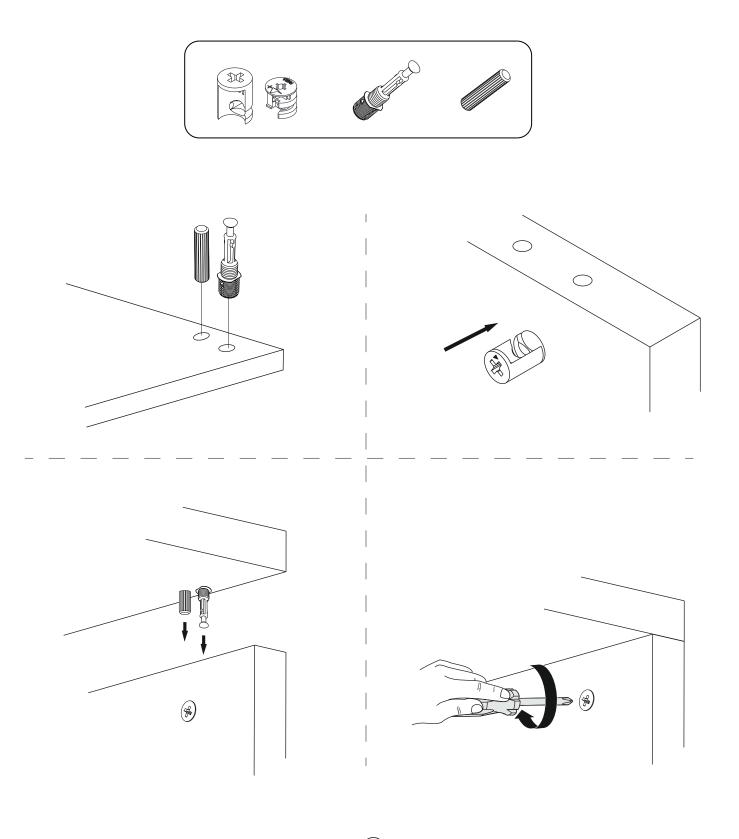

Ürünlerimizde minifiks sistem mevcuttur. Lütfen montaj işlemine geçmeden önce aşağıdaki bilgilendirmeyi anlamaya çalışınız..