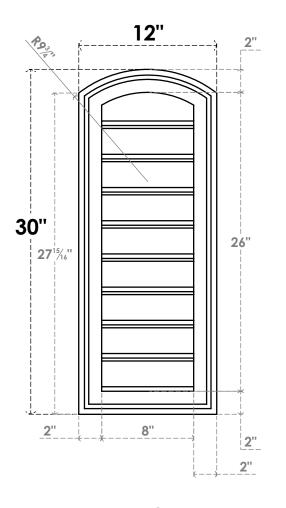

## GVPAR12X3002SF

12"W X 30"H ARCH TOP SURFACE MOUNT PVC GABLE VENT: FUNCTIONAL, W/ 2"W X 1-1/2"P **BRICKMOULD FRAME** 

**FRONT** 

SIDE

**VENTING AREA: 16 SQ IN** LOUVER HEIGHT: 2 7/8"

LOUVER QTY: 9

EKENA MILLWORK 2300 WEST MAIN ST. CLARKSVILLE, TX 75426 TOLL FREE: 866-607-0453 WWW.EKENAMILLWORK.COM