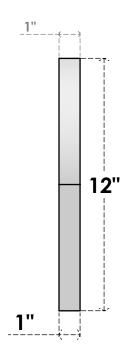

## GVPRT12X1201SN

12"W X 12"H ROUND TOP SURFACE MOUNT PVC GABLE VENT: NON-FUNCTIONAL, W/ 3-1/2"W X **1"P STANDARD FRAME** 

LOUVER HEIGHT: 2 1/2" LOUVER QTY: 2

## SIDE

NOTES 1. INSTALLATION TO BE COMPLETED IN ACCORDANCE WITH MANUFACTURER'S SPECIFICATIONS. 2. DRAWING MAY NOT BE TO SCALE THIS DRAWING IS INTENDED FOR DESIGN AND PLANNING PURPOSES ONLY.
ALL INFORMATION CONTAINED HEREIN WAS CURRENT AT THE TIME OF DEVELOPMENT BUT MUST BE REVIEWED AND APPROVED BY THE PRODUCT MANUFACTURER TO BE CONSIDERED ACCURATE.
ARCHITECTURAL GRADE PVC PRODUCTS ARE MADE FROM EXPANDED CELLULAR PVC AND COME NATURALLY WHITE BUT MAY BE **EKENA MILLWORK** 2300 WEST MAIN ST. CLARKSVILLE, TX 75426 PAINTED TOLL FREE: 866-607-0453 WWW.EKENAMILLWORK.COM