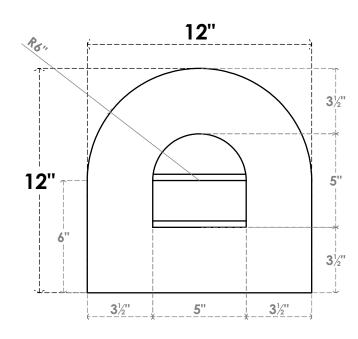

## GVPRT12X1201SN

12"W X 12"H ROUND TOP SURFACE MOUNT PVC GABLE VENT: NON-FUNCTIONAL, W/ 3-1/2"W X **1"P STANDARD FRAME** 

LOUVER HEIGHT: 2 1/2" LOUVER QTY: 2

## FRONT