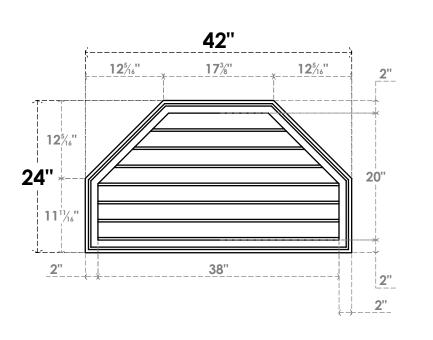

## **GVPOT42X2402SN**

42"W X 24"H OCTAGONAL TOP SURFACE MOUNT PVC GABLE VENT: NON-FUNCTIONAL, W/ 2"W X 1-1/2"P BRICKMOULD FRAME

LOUVER HEIGHT: 2 7/8" LOUVER QTY: 7

**FRONT** 

SIDE

EKENA MILLWORK 2300 WEST MAIN ST. CLARKSVILLE, TX 75426 TOLL FREE: 866-607-0453 WWW.EKENAMILLWORK.COM