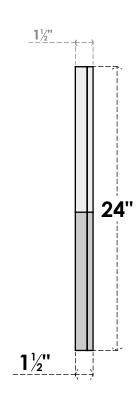

## **GVPOT42X2402SN**

42"W X 24"H OCTAGONAL TOP SURFACE MOUNT PVC GABLE VENT: NON-FUNCTIONAL, W/ 2"W X 1-1/2"P BRICKMOULD FRAME

LOUVER HEIGHT: 2 7/8" LOUVER QTY: 7

**FRONT** 

SIDE

EKENA MILLWORK 2300 WEST MAIN ST. CLARKSVILLE, TX 75426 TOLL FREE: 866-607-0453 WWW.EKENAMILLWORK.COM