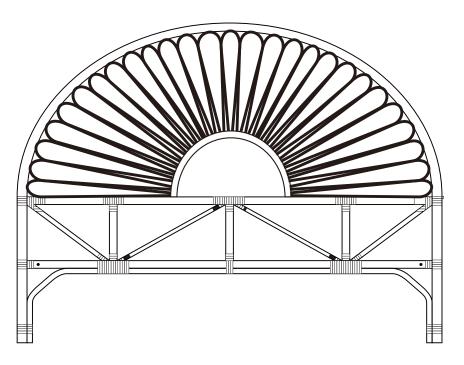

## 72.83" x 13.77" X 47.24"

Weight Capacity - 220 LBS

Warning: Do not stand on Headboard Warning: Do not over torque bolts.