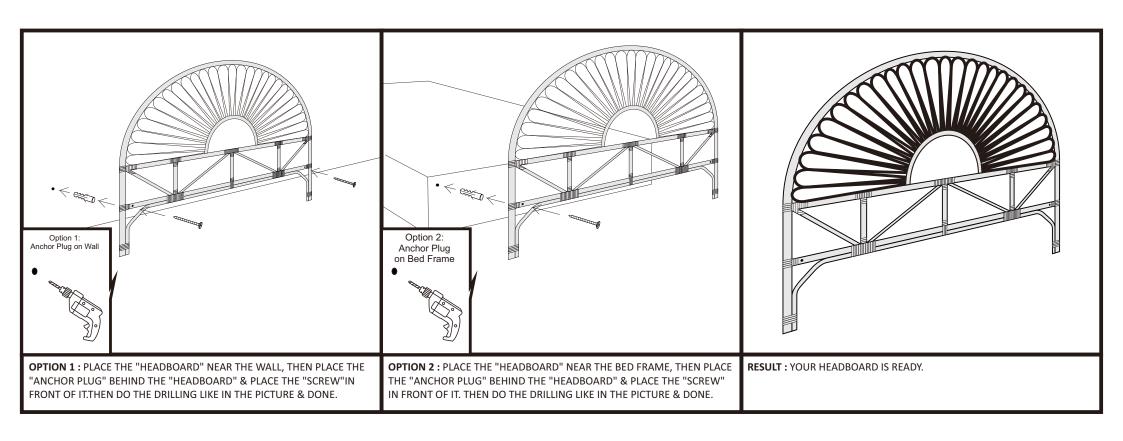

## **Part List and Hardware List**

| NO. | DESCRIPTION | PICTURE       | QTY |
|-----|-------------|---------------|-----|
| 1   | Headboard   |               | 1   |
| 2   | Anchor Plug | 38 mm — 7 mm  | 2   |
| 3   | Screw       | 5 mm (1) 9 mm | 2   |

# Hardware is located inside the box. You can find them placed near the sign 'HARDWARE INCLUDED'