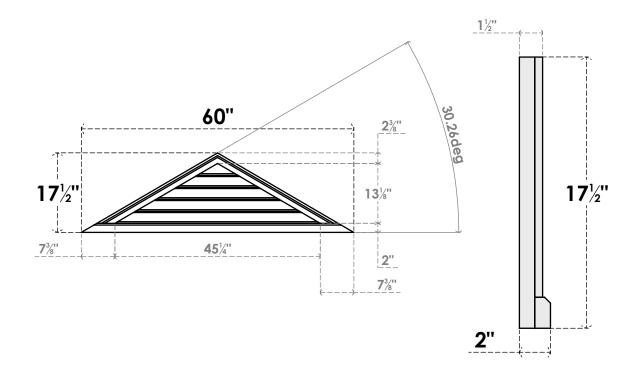

## GVPTR60X1803SF

60"W X 17-1/2"H TRIANGLE SURFACE MOUNT PVC GABLE VENT 7/12 PITCH: FUNCTIONAL, W/ 2"W X 2"P BRICKMOULD SILL FRAME

**VENTING AREA: 22.6 SQ IN** LOUVER HEIGHT: 2 5/8"

LOUVER QTY: 5

**FRONT** 

SIDE

1. INSTALLATION TO BE COMPLETED IN ACCORDANCE WITH MANUFACTURER'S SPECIFICATIONS. 2. DRAWING MAY NOT BE TO SCALE

3. THIS DRAWING IS INTENDED FOR DESIGN AND PLANNING PURPOSES ONLY.

4. ALL INFORMATION CONTAINED HEREIN WAS CURRENT AT THE TIME OF DEVELOPMENT BUT MUST BE REVIEWED AND APPROVED BY THE PRODUCT MANUFACTURER TO BE CONSIDERED ACCURATE.