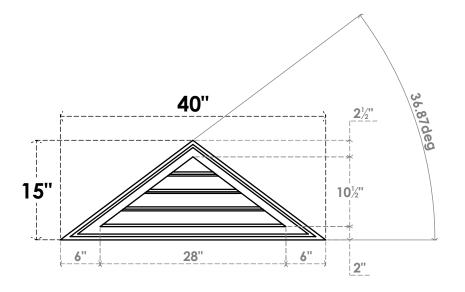

## GVPTR40X1502SF

40"W X 15"H TRIANGLE SURFACE MOUNT PVC GABLE VENT 9/12 PITCH: FUNCTIONAL, W/ 2"W X 1-1/2"P BRICKMOULD FRAME

**VENTING AREA: 10.5 SQ IN** LOUVER HEIGHT: 2 5/8"

LOUVER QTY: 4

**FRONT** 

SIDE