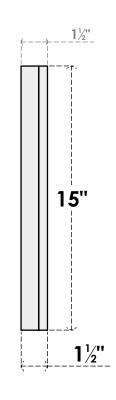

## GVPTR40X1502SF

40"W X 15"H TRIANGLE SURFACE MOUNT PVC GABLE VENT 9/12 PITCH: FUNCTIONAL, W/ 2"W X 1-1/2"P BRICKMOULD FRAME

**VENTING AREA: 10.5 SQ IN** LOUVER HEIGHT: 2 5/8"

LOUVER QTY: 4

**FRONT** 

SIDE