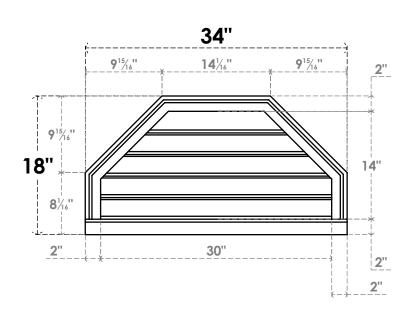

## GVPOT34X1803SF

34"W X 18"H OCTAGONAL TOP SURFACE MOUNT PVC GABLE VENT: FUNCTIONAL, W/ 2"W X 2"P **BRICKMOULD SILL FRAME** 

**VENTING AREA: 25.22 SQ IN** 

LOUVER HEIGHT: 2 3/4"

LOUVER QTY: 5

**FRONT** 

SIDE