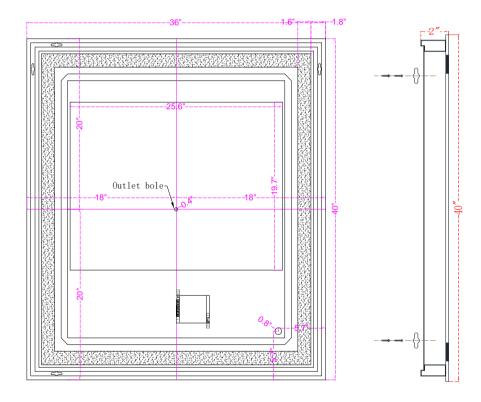

## **SPECIFICATIONS:**

- Mirror Size: W36" X H40"
- **Lamp power: 114.5W**;
- Lumens: 841lm
- CRI  $\geq 0.9$ ;
- CCT: 4200K, 6400K, 3000K
- Watts per color temperature: 50W+25W+25W
- Dimming LED
- Electronic Driver: Input 110-120V, output DC 12V
- Defogger
- Luminaire Disconnect
- Changeable LED light strip
- Primary Material: SPCC+GLASS
- UL Approved

## **INSTALLATION:**

- 1. Mount the chassis on the wall, the chassis can be horizontal or vertical hanging.
- 2. Install lamps
- 3. Wiring
- 4. Powder connection
- 5. Hang mirror on chassis

Size: W36" X H40"

The distance from the middle outlet hole to both sides W17.48" X H19.48"

LABELS: UL/CUL listed (CUL listed number: E479383), IP Rating: IP44.