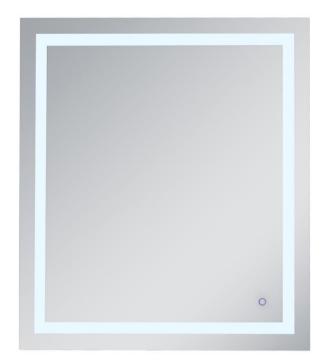

## PRODUCT DESCRIPTION

IP44 Rated LED Backlit Bathroom Wall Mirror, Highly polished silver mirror with 4 Rectangle light windows. Epoxy powder coated mild steel back box. LED Mirror Light is designed to provide 40,000 hours of life.

**FINISH: Silver** 