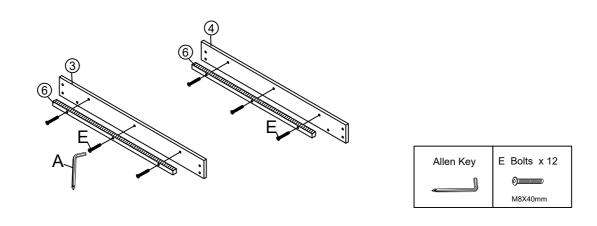

### Step 3 x2

Connect Siderail support bar 6 to Siderails 3 and 4 with Bolts E by using Allen key A.