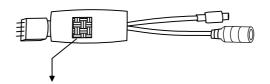

### Step 14

Step1:Fix one side of the color controller O to the LED.Please noticed that → ←, then fix another side to ON-OFF line. Step2:Fix the Led adapter N to the power line in the bed, then connect the power.