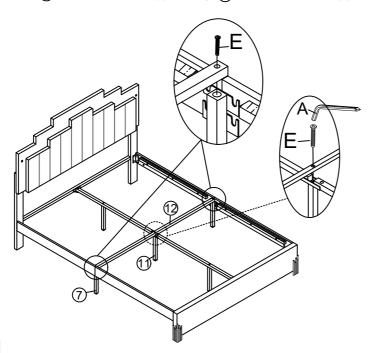

#### Step 8

Fix the middle support leg to the center support bar (9) with Bolts E by using Allen key A. Fix the connected support leg (1) to the center support bar (9) with Bolts E by using Allen key A.

### Step 9

Fix the Center support bar (9) to the headboard cross bar (8) and foot board (5) with Bolts E by using Allen key A.

Step 10

Fix the cross bar to the side rails support legs and Connected support legs twith Bolts E by using Allen key A.