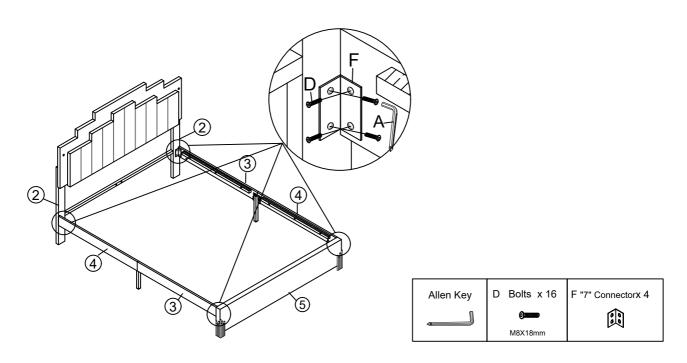

### Step 6

 $Fix the \ assembled \ side \ rail \ to \ the \ Headboard \ legs \textcircled{2} \ and \ foot \ board \textcircled{5} With \ Bolts \ D \ and \ "7" \ Connector \ F \ by \ using \ Allen \ key \ A.$ 