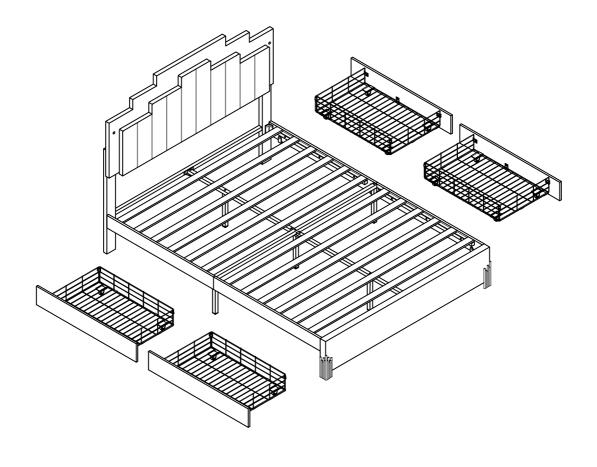

# **ASSEMBLY INSTRUCTION**

SKU:WF312290



# **Detail View**



## Part List + Hardware List

## WF312290



## **Hardware List**

| <b>A</b>                              | <b>B</b> Ø8*50mm                  | 105*25*2mm            |
|---------------------------------------|-----------------------------------|-----------------------|
| Allen Key(1pc)                        | Bolts(4pcs)                       | Two hole iron(2pcs)   |
| Ø8*18mm                               | Ø8*40mm                           | 77*33**33*3mm         |
| Bolts(50pcs)                          | Bolts(21pcs)                      | "7" Connector(4pcs)   |
| <b>G</b> Ø5*30mm                      | 86*32*28*2mm                      |                       |
| Nails(8pcs)  J  50*25*2mm             | Center support bar fittings(2pcs) | Bed legs(2pcs)  L