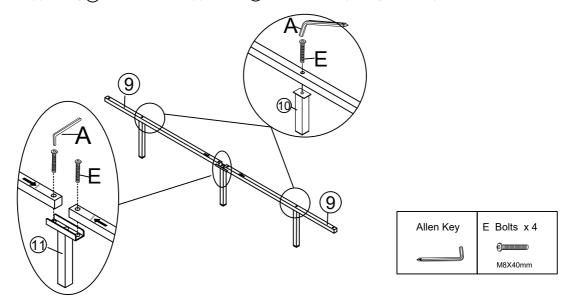

#### Step 8

Fix the middle support leg to the center support bar (9) with Bolts E by using Allen key A. Fix the connected support leg (1) to the center support bar (9) with Bolts E by using Allen key A.

### Step 9

Fix the Center support bar (9) to the headboard cross bar (8) and foot board (5) with Bolts E by using Allen key A.

Step 10

Fix the cross bar to the side rails support legs and Connected support legs twith Bolts E by using Allen key A.