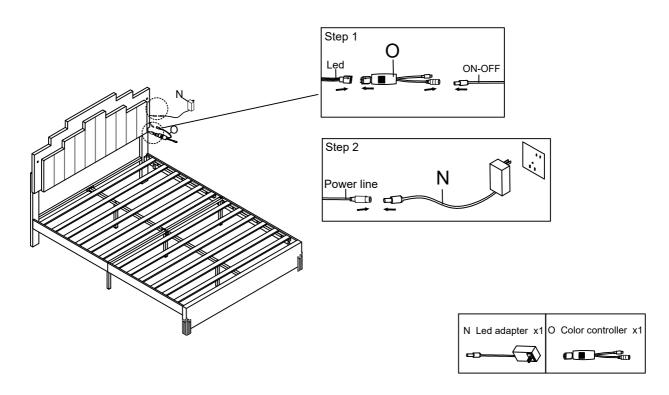

### Step 14

Step1:Fix one side of the color controller O to the LED.Please noticed that → ←, then fix another side to ON-OFF line. Step2:Fix the Led adapter N to the power line in the bed, then connect the power.