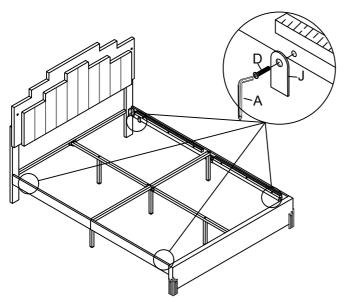

### Step 4 x2

Fix the side rails support leg 7 to the assembled side rail with Bolts D by using Allen key A.

Step 11

Fix the stopper J to the Siderails with Bolts D by using Allen key A.

Step 12