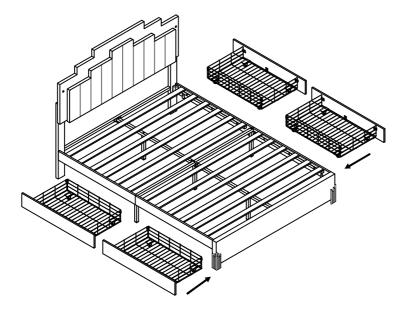

## Step 15

Push the four drawers into the bed then assembled is finished, now please tighten all hard ware and enjoy the bed .