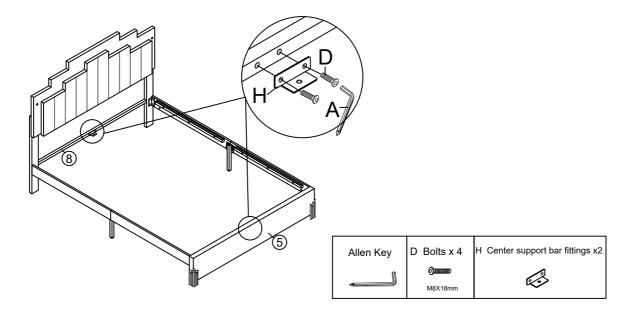

### Step 7

Fix the Center support bar fittings H to the Headboard cross bar (3) and foot boart (5) with Bolts D by using Allen key A.