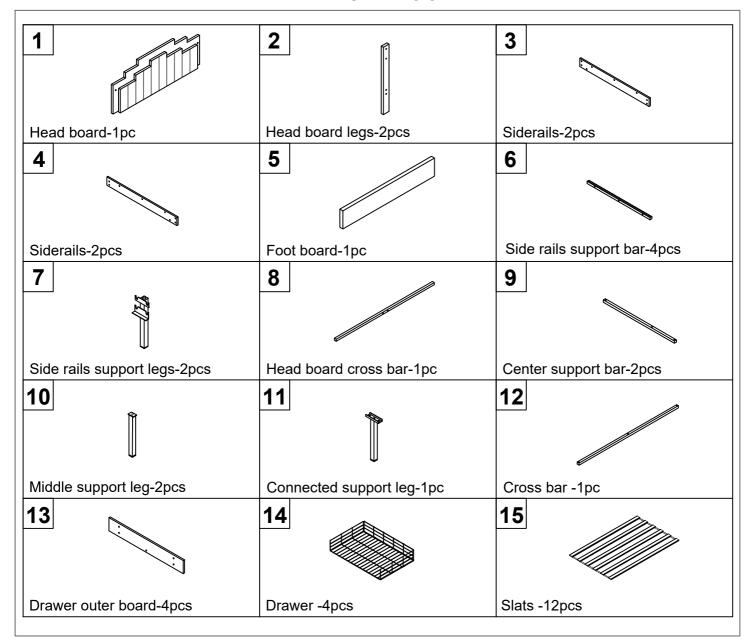

# **ASSEMBLY INSTRUCTION**

SKU:WF312290



# **Detail View**



## Part List + Hardware List

## WF312290



## **Hardware List**

| <b>A</b>                              | <b>B</b> Ø8*50mm                  | 105*25*2mm            |
|---------------------------------------|-----------------------------------|-----------------------|
| Allen Key(1pc)                        | Bolts(4pcs)                       | Two hole iron(2pcs)   |
| Ø8*18mm                               | Ø8*40mm                           | 77*33**33*3mm         |
| Bolts(50pcs)                          | Bolts(21pcs)                      | "7" Connector(4pcs)   |
| <b>G</b> Ø5*30mm                      | 86*32*28*2mm                      |                       |
| Nails(8pcs)  J  50*25*2mm             | Center support bar fittings(2pcs) | Bed legs(2pcs)  L     |
| Stopper(4pcs)                         | Drawer fittings(12pc