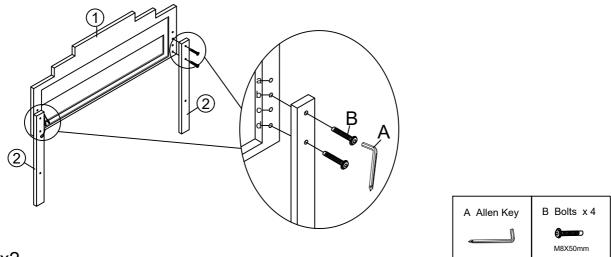

#### Step 1 x2

Fix the head board legs2 to the headboard with Bolts B by using Allen key A.You can chose the hole a and c ,or b and d.