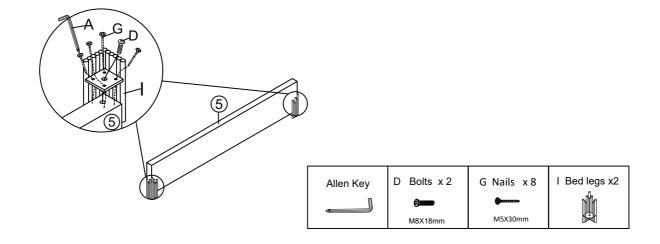

### Step 5

Fix the Bed legs I to the foot board (5) with Nails G and Bolts D by using Allen key A and Electric drill.