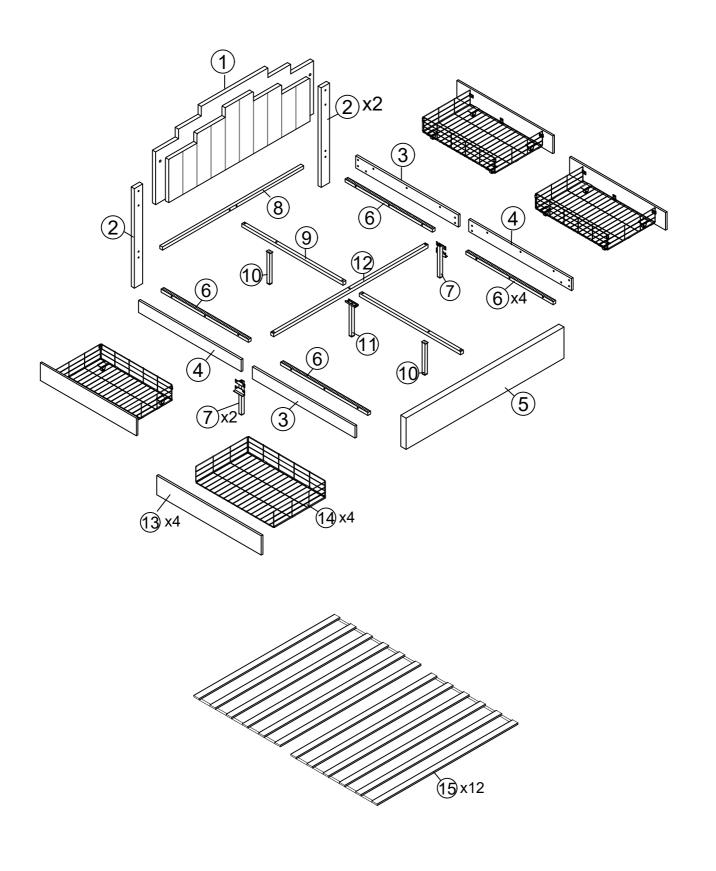

# **ASSEMBLY INSTRUCTION**

SKU:WF312290



# **Detail View**



## Part List + Hardware List

## WF312290



## **Hardware List**

| <b>A</b>                              | <b>B</b> Ø8*50mm                  | 105*25*2mm            |
|---------------------------------------|-----------------------------------|-----------------------|
| Allen Key(1pc)                        | Bolts(4pcs)                       | Two hole iron(2pcs)   |
| Ø8*18mm                               | Ø8*40mm                           | 77*33**33*3mm         |
| Bolts(50pcs)                          | Bolts(21pcs)                      | "7" Connector(4pcs)   |
| <b>G</b> Ø5*30mm                      | 86*32*28*2mm                      |                       |
| Nails(8pcs)  J  50*25*2mm             | Center support bar fittings(2pcs) | Bed legs(2pcs)  L     |
| Stopper(4pcs)