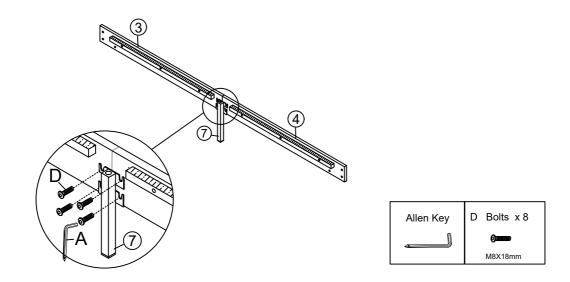

### Step 4 x2

Fix the side rails support leg 7 to the assembled side rail with Bolts D by using Allen key A.