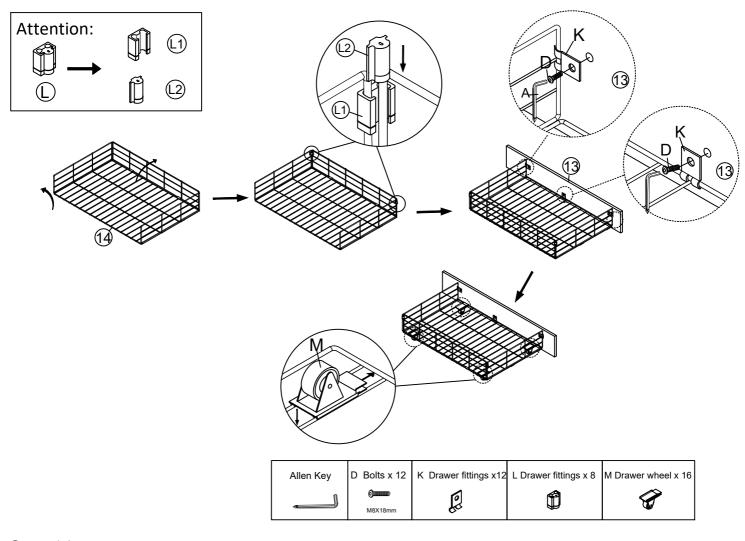

### Step 13 x4

Assemble the Drawer (14) with Drawer fittings L(Please separate L1 and L2 first). Fix the Drawer out board (3) to the Drawer (4) with Drawer fittings K and Bolts D by using Allen key A.