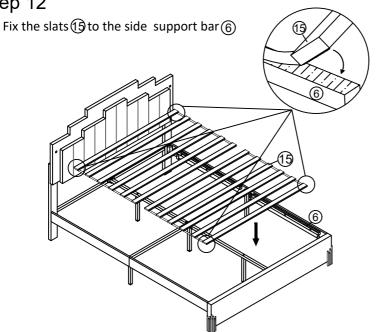

Step 11

Fix the stopper J to the Siderails with Bolts D by using Allen key A.

Step 12