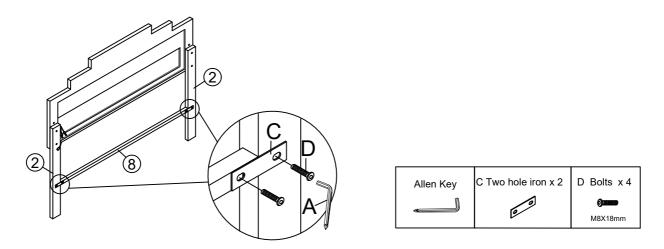

#### Step 1 x2

Fix the head board legs2 to the headboard with Bolts B by using Allen key A.You can chose the hole a and c ,or b and d.

#### Step 2 x2

Fix the Headboard cross bar (8) to the Headboard legs (2) with Bolt D and Two hole iron C by using Allen key A.