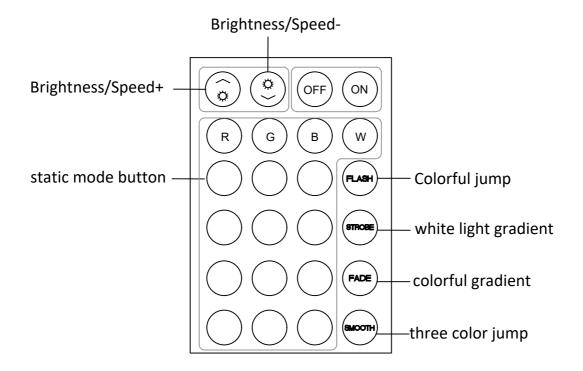

#### NOTICE:

When you use the remote control board to control the color of the light, Please remove the clear plastic card first, then please be sure to point the remote control at the color controller O