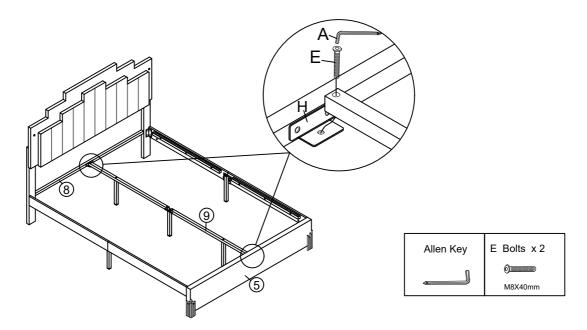

### Step 9

Fix the Center support bar (9) to the headboard cross bar (8) and foot board (5) with Bolts E by using Allen key A.

Step 10

Fix the cross bar to the side rails support legs and Connected support legs twith Bolts E by using Allen key A.