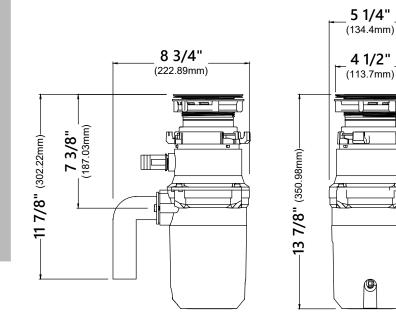

- Continuous Feed
- Splash Guard
- Sink Stopper
- Anti-Vibration Mount
- Manual Reset Overload
- Connection to Dishwasher
- 1 1/2" Drain Connection
- 7/8" Dishwasher Connection

### **Specifications**

- Voltage 120V 60Hz
- Amperage 2.5A
- On/Off Control Wall Switch

#### Available Colors

• Matte Black

## **Optional Accessories**

- Air Switch KWDA-100
- Garbage Disposal Strainer/Stopper GDC-2
- Garbage Disposal Stopper GDC-1
- Garbage Disposal Adapter GDA-2

## CODES/STANDARDS:

**Product Certification** cUPC, ETL and ISTA certified

**Note:** Availability of Kraus Garbage Disposal Accessories may vary based on supply. Universal compatibility with most major brands for quick and easy installation.

#### Warranty

Kraus Limited 5 Year Warranty see website for details www.kraususa.com