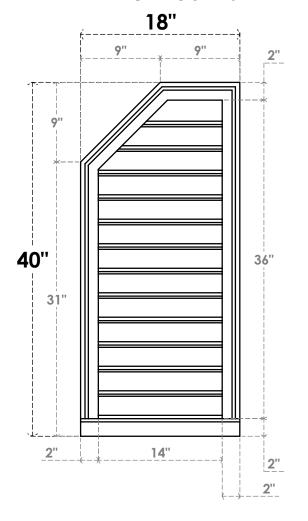

## GVPOL18X4003SF

18"W X 40"H HALF OCTAGON TOP LEFT SURFACE MOUNT PVC GABLE VENT: FUNCTIONAL, W/ 2"W X 2"P BRICKMOULD SILL FRAME

**VENTING AREA: 40.16 SQ IN** LOUVER HEIGHT: 2 3/4" LOUVER QTY: 13

**FRONT** 