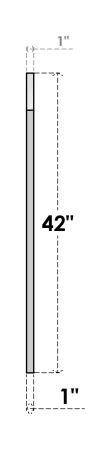

## GVPAR36X4201SF

36"W X 42"H ARCH TOP SURFACE MOUNT PVC GABLE VENT: FUNCTIONAL, W/ 3-1/2"W X 1"P STANDARD FRAME

**FRONT** 

SIDE

**VENTING AREA: 84.49 SQ IN** 

LOUVER HEIGHT: 2 3/4"

LOUVER QTY: 13

EKENA MILLWORK 2300 WEST MAIN ST. CLARKSVILLE, TX 75426 TOLL FREE: 866-607-0453 WWW.EKENAMILLWORK.COM