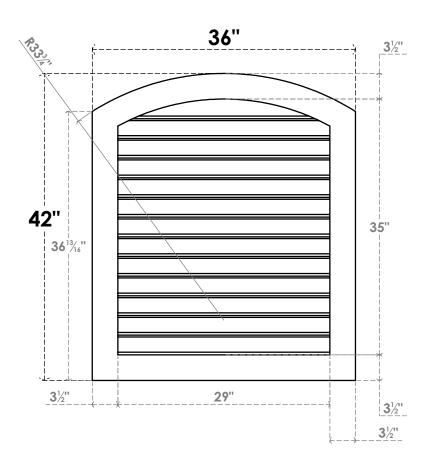

## GVPAR36X4201SF

36"W X 42"H ARCH TOP SURFACE MOUNT PVC GABLE VENT: FUNCTIONAL, W/ 3-1/2"W X 1"P STANDARD FRAME

**FRONT** 

SIDE

**VENTING AREA: 84.49 SQ IN** 

LOUVER HEIGHT: 2 3/4"

LOUVER QTY: 13

EKENA MILLWORK 2300 WEST MAIN ST. CLARKSVILLE, TX 75426 TOLL FREE: 866-607-0453 WWW.EKENAMILLWORK.COM