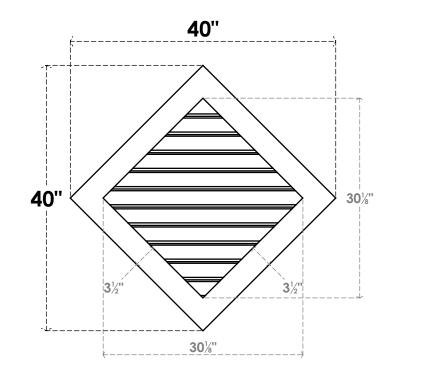

## GVPDI40X4001SF

40"W X 40"H DIAMOND SURFACE MOUNT PVC GABLE VENT: FUNCTIONAL, W/ 3-1/2"W X 1"P STANDARD FRAME

FRONT

VENTING AREA: 41.05 SQ IN LOUVER HEIGHT: 2 3/4" LOUVER QTY: 11

## WORK

NOTES

1. INSTALLATION TO BE COMPLETED IN ACCORDANCE WITH MANUFACTURER'S SPECIFICATIONS. 2. DRAWING MAY NOT BE TO SCALE

SIDE

1"

2. DRAWING MAT NOT BE TO SCALE
3. THIS DRAWING IS INTENDED FOR DESIGN AND PLANNING PURPOSES ONLY.
4. ALL INFORMATION CONTAINED HEREIN WAS CURRENT AT THE TIME OF DEVELOPMENT BUT MUST BE REVIEWED AND APPROVED BY THE PRODUCT MANUFACTURER TO BE CONSIDERED ACCURATE.
5. ARCHITECTURAL GRADE PVC PRODUCTS ARE MADE FROM EXPANDED CELLULAR PVC AND COME NATURALLY WHITE BUT MAY BE