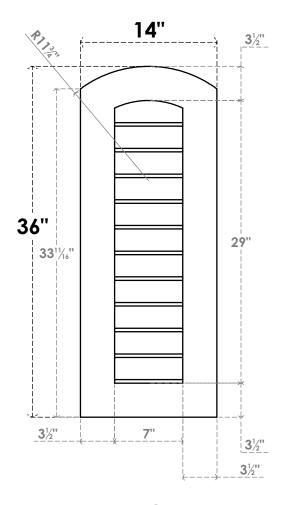

## GVPAR14X3601SN

14"W X 36"H ARCH TOP SURFACE MOUNT PVC GABLE VENT: NON-FUNCTIONAL, W/ 3-1/2"W X 1"P STANDARD FRAME

**FRONT** 

SIDE

LOUVER HEIGHT: 2 5/8" LOUVER QTY: 11

EKENA MILLWORK 2300 WEST MAIN ST. CLARKSVILLE, TX 75426 TOLL FREE: 866-607-0453 WWW.EKENAMILLWORK.COM