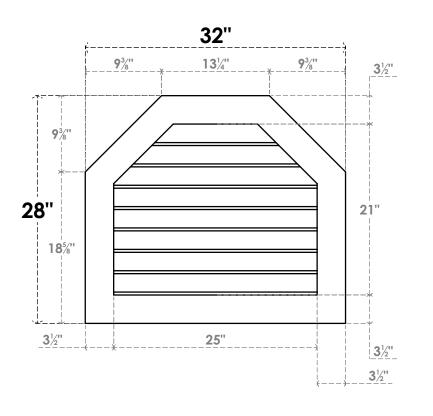

## GVPOT32X2801SN

32"W X 28"H OCTAGONAL TOP SURFACE MOUNT PVC GABLE VENT: NON-FUNCTIONAL, W/ 3-1/2"W X 1"P STANDARD FRAME

**FRONT** 

SIDE

LOUVER HEIGHT: 2 5/8"

LOUVER QTY: 8

EKENA MILLWORK 2300 WEST MAIN ST. CLARKSVILLE, TX 75426 TOLL FREE: 866-607-0453 WWW.EKENAMILLWORK.COM