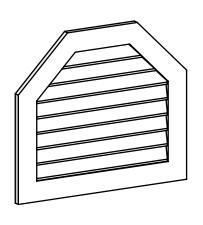

## GVPOT32X2801SN

32"W X 28"H OCTAGONAL TOP SURFACE MOUNT PVC GABLE VENT: NON-FUNCTIONAL, W/ 3-1/2"W X 1"P STANDARD FRAME

**FRONT** 

SIDE

LOUVER HEIGHT: 2 5/8"

LOUVER QTY: 8

EKENA MILLWORK 2300 WEST MAIN ST. CLARKSVILLE, TX 75426 TOLL FREE: 866-607-0453 WWW.EKENAMILLWORK.COM