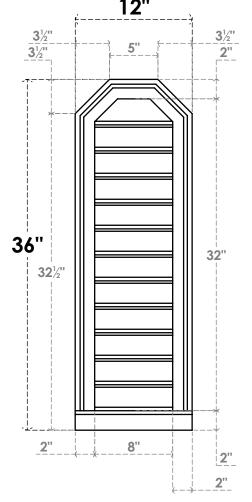

## GVPOT12X3603SF

12"W X 36"H OCTAGONAL TOP SURFACE MOUNT PVC GABLE VENT: FUNCTIONAL, W/ 2"W X 2"P BRICKMOULD SILL FRAME 12"

**VENTING AREA: 22 SQ IN** LOUVER HEIGHT: 2 5/8"

LOUVER QTY: 12

**FRONT** 

SIDE

EKENA MILLWORK 2300 WEST MAIN ST. CLARKSVILLE, TX 75426 TOLL FREE: 866-607-0453 WWW.EKENAMILLWORK.COM