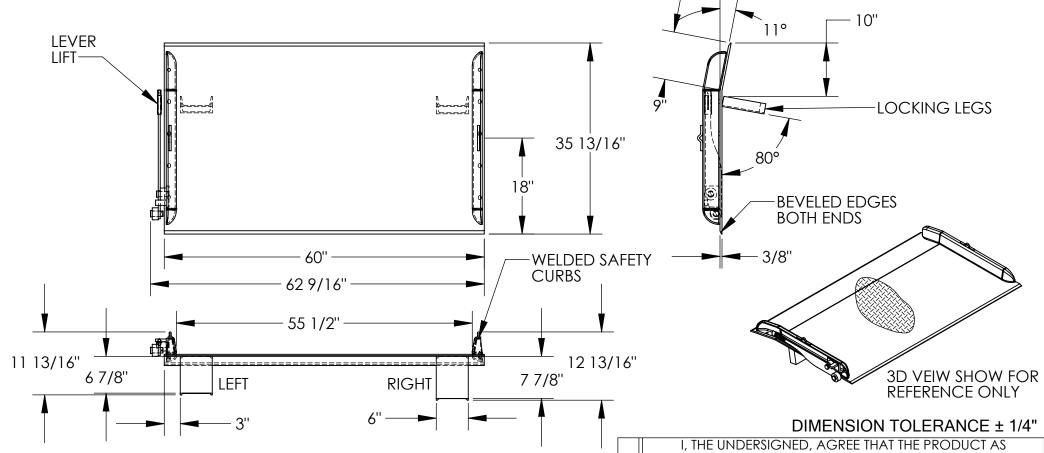

## STEEL TRUCK DOCKBOARD - TS-10-6036

APPROX WEIGHT: 271.74 lbs.

\*\*\* ANY ADDITIONS, DELETIONS, OR OMISSIONS MUST BE CORRECTED ON THIS DRAWING AS THIS DRAWING WILL BE CONSIDERED ALL INCLUSIVE \*\*\* ALL GRAPHICS PROVIDED ARE FOR REFERENCE ONLY. IF CERTAIN DIMENSIONS ARE CRITICAL PLEASE VERIFY THOSE DIMENSIONS WITH YOUR SALESPERSON

## STANDARD FEATURES

MODEL NUMBER: TS-10-6036 CAPACITY: 10.000 LBS OVERALL WIDTH: 62 9/16" OVERALL LENGTH: 35 13/16" **DOCKPLATE THICKNESS: 3/8"** LEVER LIFT IS STANDARD LOCKING LEGS ARE 6" WIDE RIGHT LEG LENGTH IS 7 7/8" LEFT LEG LENGTH IS 6 7/8" CROWN IS 11° & 9" FROM EDGE **HEIGHT DIFFERENCE: 5"** DURABLE LIQUID PAINT BLUE FINISH