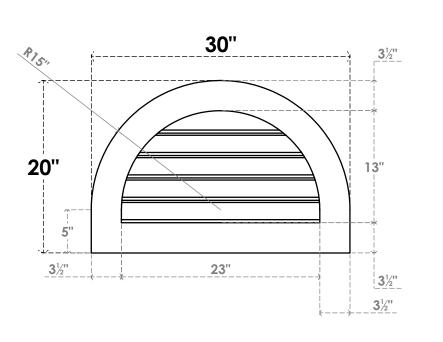

## GVPRT30X2001SF

30"W X 20"H ROUND TOP SURFACE MOUNT PVC GABLE VENT: FUNCTIONAL, W/ 3-1/2"W X 1"P STANDARD FRAME

**VENTING AREA: 20.16 SQ IN** 

LOUVER HEIGHT: 2 5/8"

LOUVER QTY: 5

**FRONT** 

SIDE

1. INSTALLATION TO BE COMPLETED IN ACCORDANCE WITH MANUFACTURER'S SPECIFICATIONS. 2. DRAWING MAY NOT BE TO SCALE