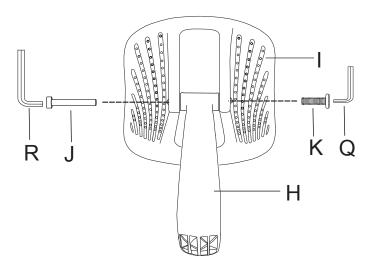

ng devices suitable for the walls in your home.

Failure to detach this restraint before moving furniture may result in injury or damage.

DO NOT ALLOW CHILDREN TO CLIMB ON FURNITURE

#### PARTS

| A |            | 5 | F | I.I. | 2 |
|---|------------|---|---|------|---|
| В |            | 1 | G |      | 1 |
| С | ( <u>C</u> | 1 | н |      | 1 |
| D |            | 1 |   |      |   |
| E |            | 1 | 1 |      | 1 |
|   |            |   |   |      |   |

| J | []<br>M7*110MM   | 1 | 0 | ©<br>M6*14*1MM | 8 |
|---|------------------|---|---|----------------|---|
| к | رسسین<br>M5*10MM | 1 | Р | ()<br>M6*30MM  | 6 |
| L | ()<br>M6*25MM    | 3 | Q | M4             | 1 |
| М | ()<br>M6*18MM    | 4 | R | Щ              | 1 |
| N | ©<br>M6*18*1MM   | 1 |   |                |   |

### STEP 1



#### Thank you for your purchase!



### STEP 3



## STEP 4



Thank you for your purchase!

. . . ..

STEP5



## STEP 6



#### Thank you for your purchase!

. ..