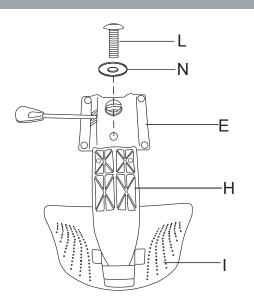

your home.

Failure to detach this restraint before moving furniture may result in injury or damage.

DO NOT ALLOW CHILDREN TO CLIMB ON FURNITURE

#### PARTS

| A |            | 5 | F | I.I. | 2 |
|---|------------|---|---|------|---|
| В |            | 1 | G |      | 1 |
| С | ( <u>C</u> | 1 | н |      | 1 |
| D |            | 1 |   |      |   |
| E |            | 1 | 1 |      | 1 |
|   |            |   |   |      |   |

| J | []<br>M7*110MM   | 1 | 0 | ©<br>M6*14*1MM | 8 |
|---|------------------|---|---|----------------|---|
| к | رسسین<br>M5*10MM | 1 | Р | ()<br>M6*30MM  | 6 |
| L | ()<br>M6*25MM    | 3 | Q | M4             | 1 |
| М | ()<br>M6*18MM    | 4 | R | Щ              | 1 |
| N | ©<br>M6*18*1MM   | 1 |   |                |   |

### STEP 1



#### Thank you for your purchase!



### STEP 3



## STEP 4



Thank you for your purchase!

. . . ..

STEP5



## STEP 6



#### Thank you for your purchase!

. ..