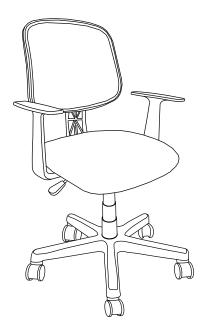

# Thank you for your purchase! **Task Office Chair**

## **ASSEMBLY INSTRUCTIONS**

#### **Before You Begin:**

Please identify all component parts and hardware pieces required before you begin. Carefully remove all of the components from the packaging and set aside for assembly. Assemble on a soft surface to prevent scratching during assembly.

#### **Caution:**

Tighten all components securely before use. Failure to do so may result in personal injury. DO NOT use any sharp objects to open plastic wrapped components as damage to product or componenets may result.

#### Warning:

CHOKING HAZARD - Small Parts. Adult Assembly Required.

Injury may result from tipping furniture. You must install the Tipping Restraint Hardware with the unit to prevent the unit from tipping and causing any ac