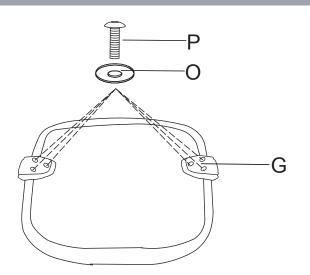

ilure to detach this restraint before moving furniture may result in injury or damage.

DO NOT ALLOW CHILDREN TO CLIMB ON FURNITURE

#### PARTS

| A |            | 5 | F | I.I. | 2 |
|---|------------|---|---|------|---|
| В |            | 1 | G |      | 1 |
| С | ( <u>C</u> | 1 | н |      | 1 |
| D |            | 1 |   |      |   |
| E |            | 1 | 1 |      | 1 |
|   |            |   |   |      |   |

| J | []<br>M7*110MM   | 1 | 0 | ©<br>M6*14*1MM | 8 |
|---|------------------|---|---|----------------|---|
| к | رسسین<br>M5*10MM | 1 | Р | ()<br>M6*30MM  | 6 |
| L | ()<br>M6*25MM    | 3 | Q | M4             | 1 |
| М | ()<br>M6*18MM    | 4 | R | Щ              | 1 |
| N | ©<br>M6*18*1MM   | 1 |   |                |   |

### STEP 1



#### Thank you for your purchase!



### STEP 3



## STEP 4



Thank you for your purchase!

. . . ..

STEP5



## STEP 6



#### Thank you for your purchase!

. ..