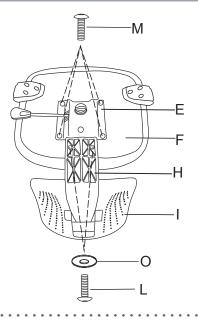

ch this restraint before moving furniture may result in injury or damage.

DO NOT ALLOW CHILDREN TO CLIMB ON FURNITURE

#### PARTS

| A |            | 5 | F | I.I. | 2 |
|---|------------|---|---|------|---|
| В |            | 1 | G |      | 1 |
| С | ( <u>C</u> | 1 | н |      | 1 |
| D |            | 1 |   |      |   |
| E |            | 1 | 1 |      | 1 |
|   |            |   |   |      |   |

| J | []<br>M7*110MM   | 1 | 0 | ©<br>M6*14*1MM | 8 |
|---|------------------|---|---|----------------|---|
| к | رسسین<br>M5*10MM | 1 | Р | ()<br>M6*30MM  | 6 |
| L | ()<br>M6*25MM    | 3 | Q | M4             | 1 |
| М | ()<br>M6*18MM    | 4 | R | Щ              | 1 |
| N | ©<br>M6*18*1MM   | 1 |   |                |   |

### STEP 1



#### Thank you for your purchase!



### STEP 3



## STEP 4



Thank you for your purchase!

. . . ..

STEP5



## STEP 6



#### Thank you for your purchase!

. ..