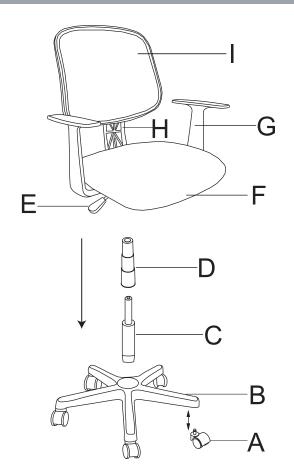

#### PARTS

| A |            | 5 | F | I.I. | 2 |
|---|------------|---|---|------|---|
| В |            | 1 | G |      | 1 |
| С | ( <u>C</u> | 1 | н |      | 1 |
| D |            | 1 |   |      |   |
| E |            | 1 | 1 |      | 1 |
|   |            |   |   |      |   |

| J | []<br>M7*110MM   | 1 | 0 | ©<br>M6*14*1MM | 8 |
|---|------------------|---|---|----------------|---|
| к | رسسین<br>M5*10MM | 1 | Р | ()<br>M6*30MM  | 6 |
| L | ()<br>M6*25MM    | 3 | Q | M4             | 1 |
| М | ()<br>M6*18MM    | 4 | R | Щ              | 1 |
| N | ©<br>M6*18*1MM   | 1 |   |                |   |